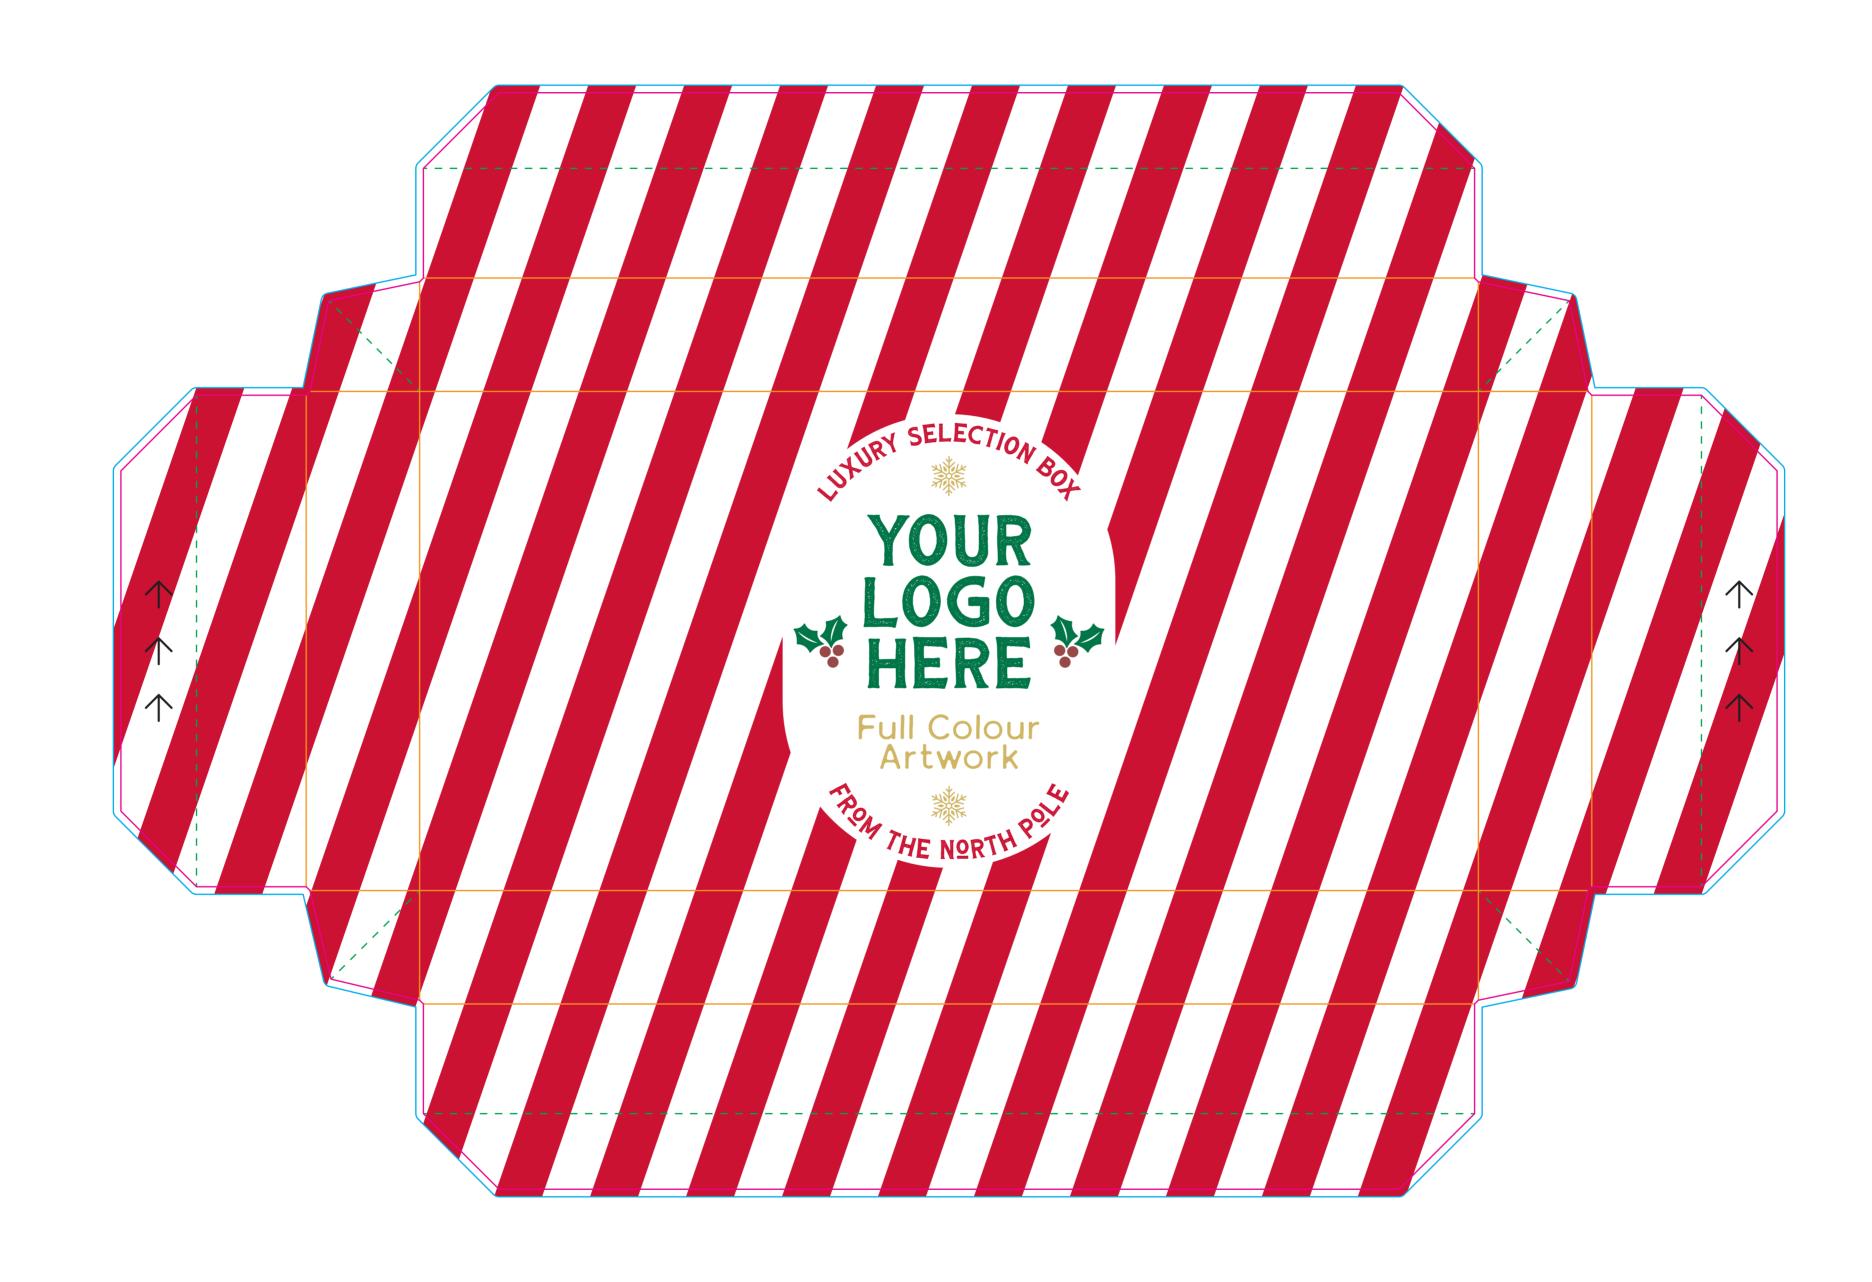

xxxxxx xx/xx/xx xx TM Product Code: 246981
Product Colour: White

Branding Option: Full Colour Print Area Size:All Over Print Logo Size: xx x xx mm

BLEED

CONTOUR

FOLDS

NO PRINT

Logo Size: xx x xx mm

**Branding Option: Full Colour** 

Print Area Size:All Over Print

PRODUCT TEMPLATE

BLEED

FOLDS

CONTOUR

NO PRINT

| Selection Box - x18 Chocolate Truffles and Bar - Sleeve |  |
|---------------------------------------------------------|--|
| PRODUCT TEMPLATE                                        |  |
|                                                         |  |
|                                                         |  |
|                                                         |  |
|                                                         |  |
|                                                         |  |
|                                                         |  |
|                                                         |  |
|                                                         |  |
|                                                         |  |
|                                                         |  |
|                                                         |  |
|                                                         |  |
|                                                         |  |
|                                                         |  |
|                                                         |  |
|                                                         |  |
|                                                         |  |
|                                                         |  |
|                                                         |  |
| DI EED                                                  |  |
| _ · BLEED _ · CONTOUR                                   |  |
| POLDS  NO PRINT                                         |  |
| REGISTRATION                                            |  |