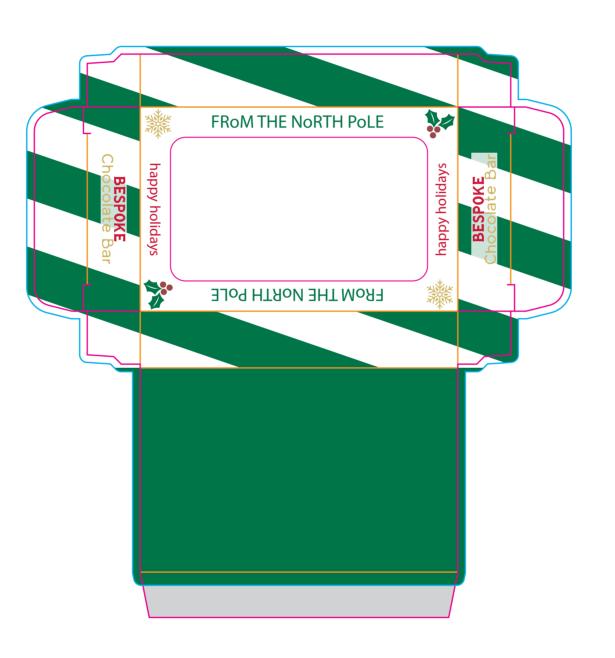

# Selection Box - x18 Chocolate Truffles and Bar - Bespoke Bar

PRODUCT TEMPLATE

BLEED

CONTOUR

FOLDS

NO PRINT

REGISTRATION

Branding Option: Full Colour Print Area Size:All Over Print Logo Size: xx x xx mm

**Artwork Advisories:** 

Full colour printed colours may differ when printed to the final product.