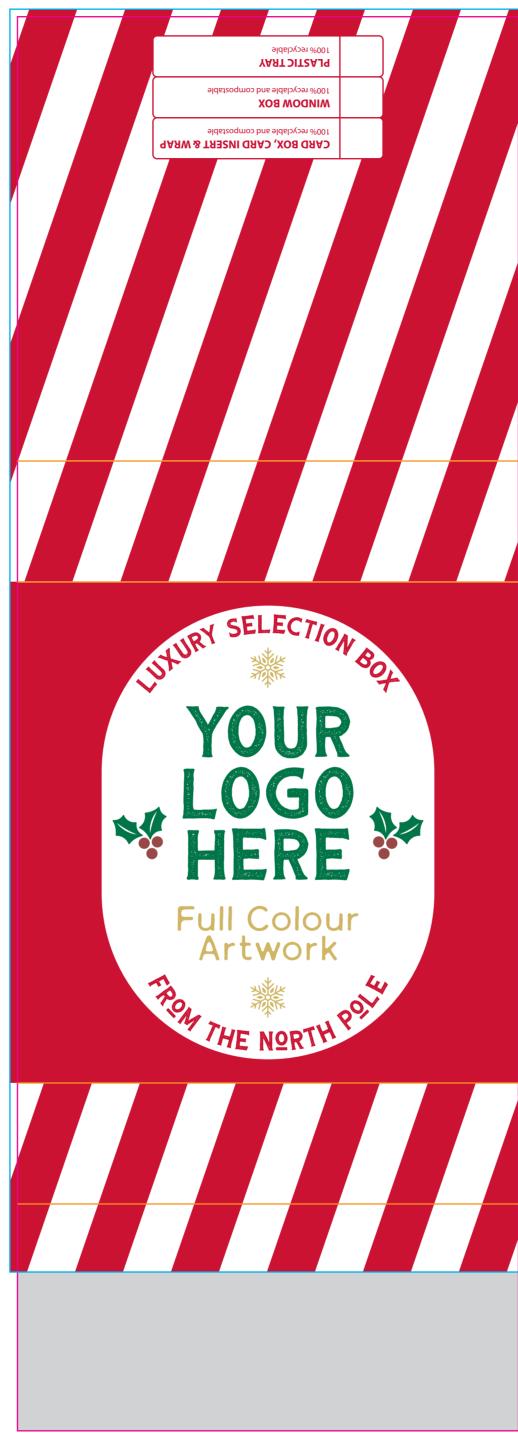

Branding Option: Full Colour
Print Area Size: 136.5 x 376 mm

Logo Size: xx x xx mm

## **Artwork Advisories:**

Full colour printed colours may differ when printed to the final product.