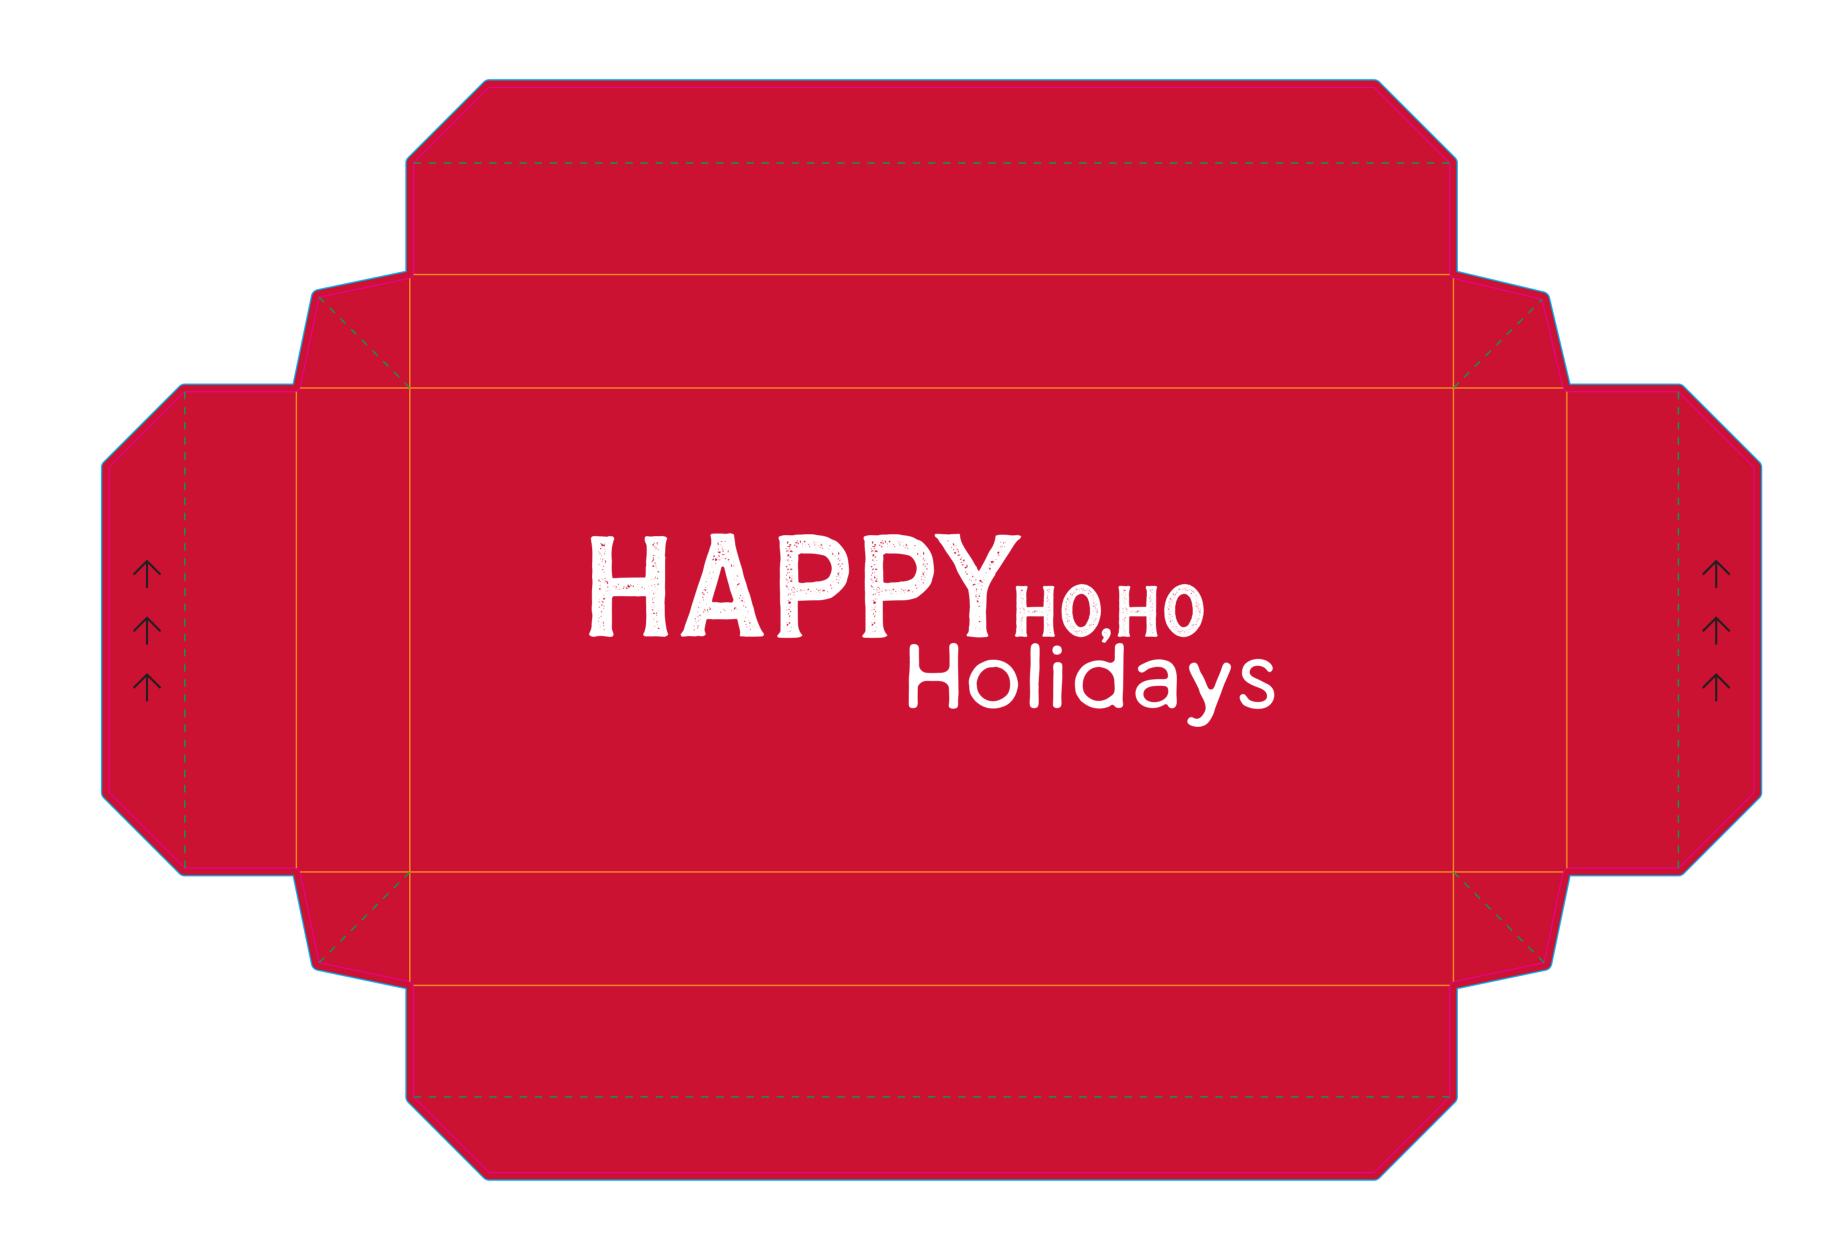

Branding Option: Full Colour
Print Area Size: 136.5 x 376 mm

Logo Size: xx x xx mm

## **Artwork Advisories:**

Full colour printed colours may differ when printed to the final product.