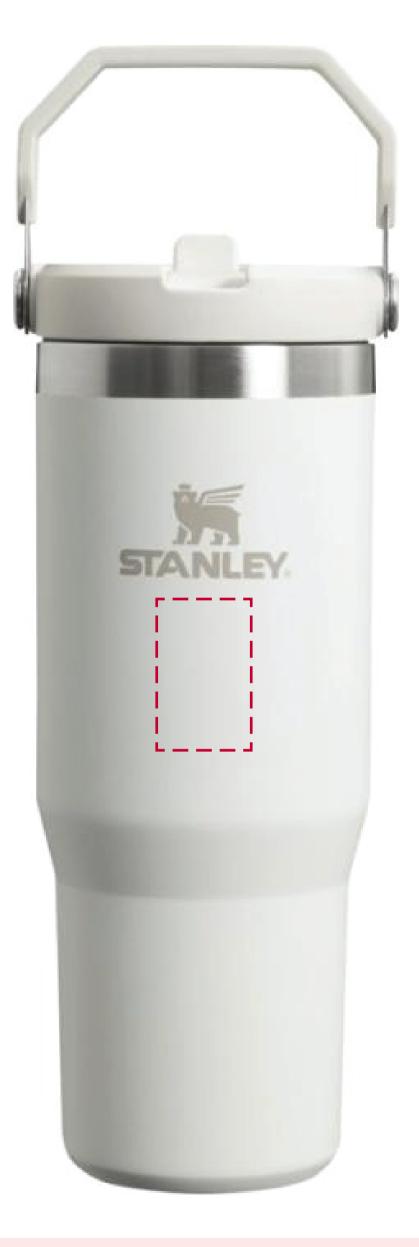

## YOUR VISUAL PROOF

Order ReferencexxxxxDate createdxx/xx/xxCreated byxx

Product Colour Branding

247018 Frosted White Engraved