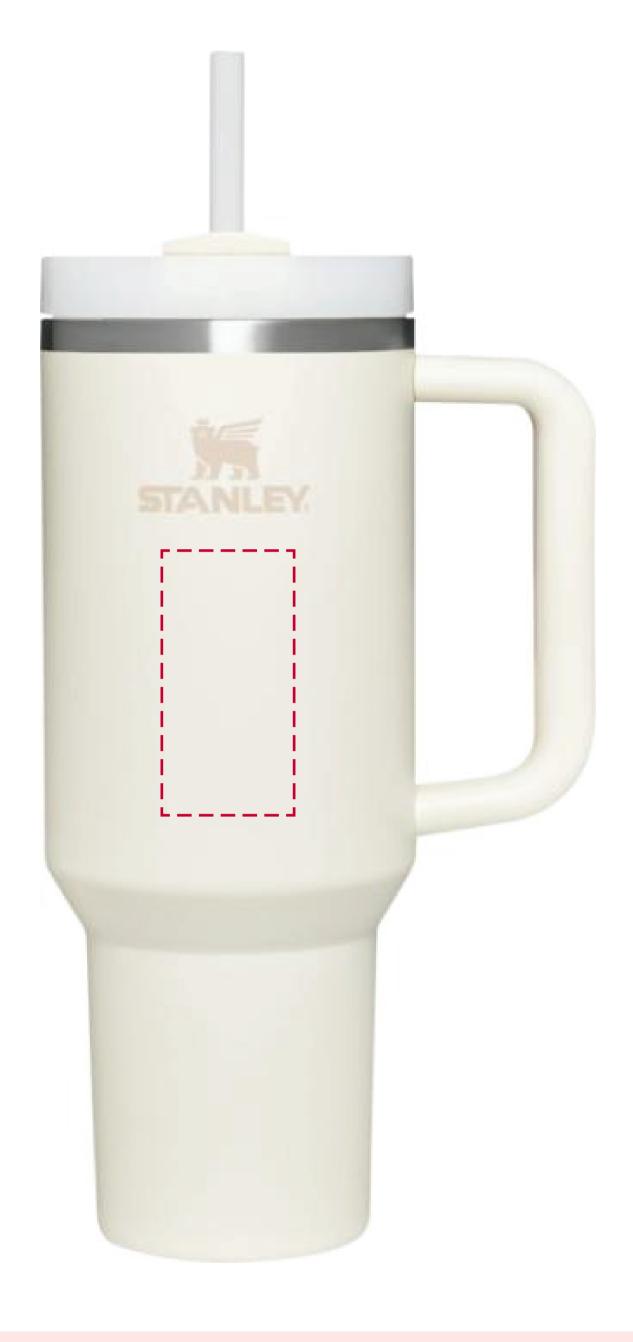

## YOUR VISUAL PROOF

Order Reference xxxxxxx

Date created xx/xx/xx

Created by xx

Product 247020
Colour Cream
Branding Engraving