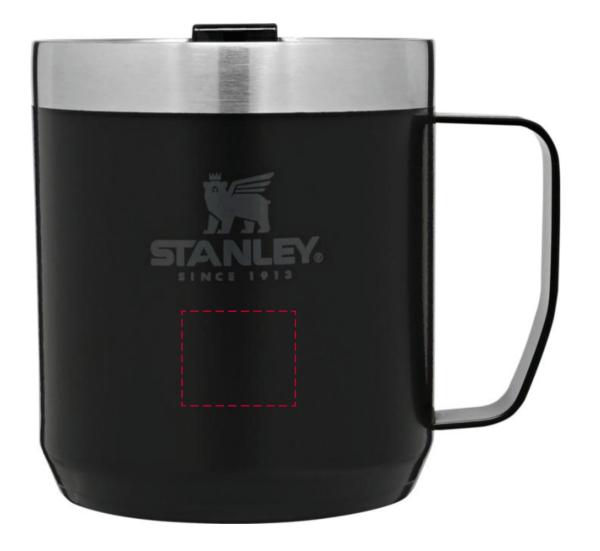

## YOUR VISUAL PROOF

Order Reference xxxxxx

Date created xx/xx/xx

Created by xx

Product 247021 Colour Black

Branding Spot colour