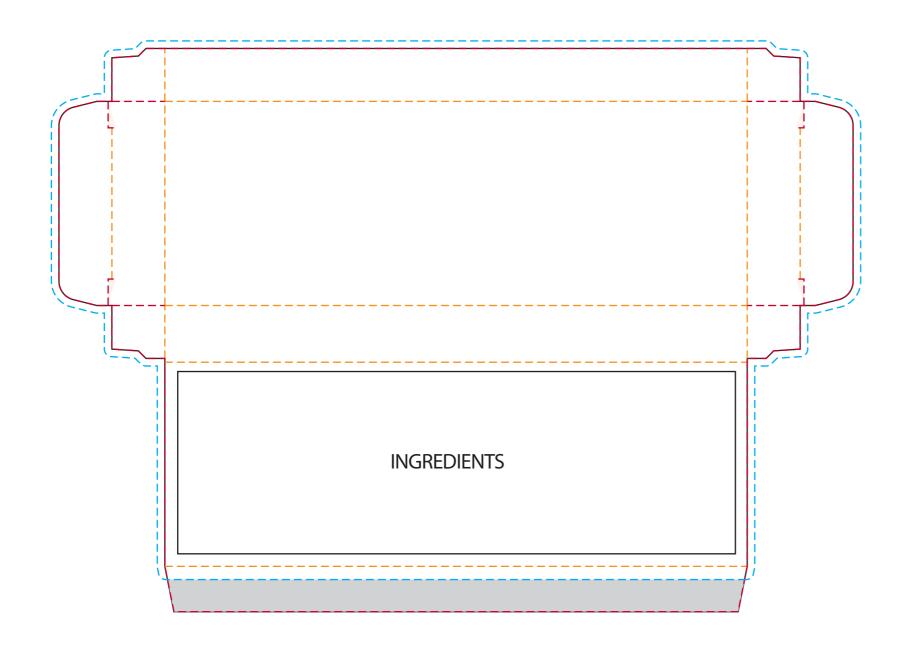

## YOUR VISUAL PROOF (5 of 8)

- --- Bleed
- -- Contour
- -- Folds
- -- Perforated
- No Print

Visual scale 100%.

Order Reference
Date created
Created by

xxxxxx xx/xx/xx xx

Print area

210 x 149 mm

Logo size

xx x xxmm

Branding

Full colour