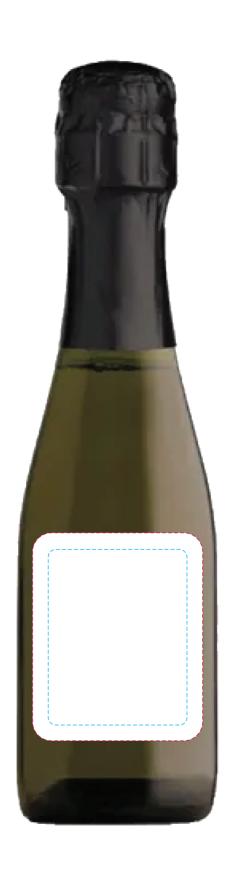

## YOUR VISUAL PROOF (6 of 8)

---- Safe Text Area

---- Print Area

Visual scale 100%.

Order Reference
Date created
Created by

xxxxxx xx/xx/xx

XX

Print area

45 x 55 mm

Logo size

xx x xxmm

Branding

Full colour (Label)