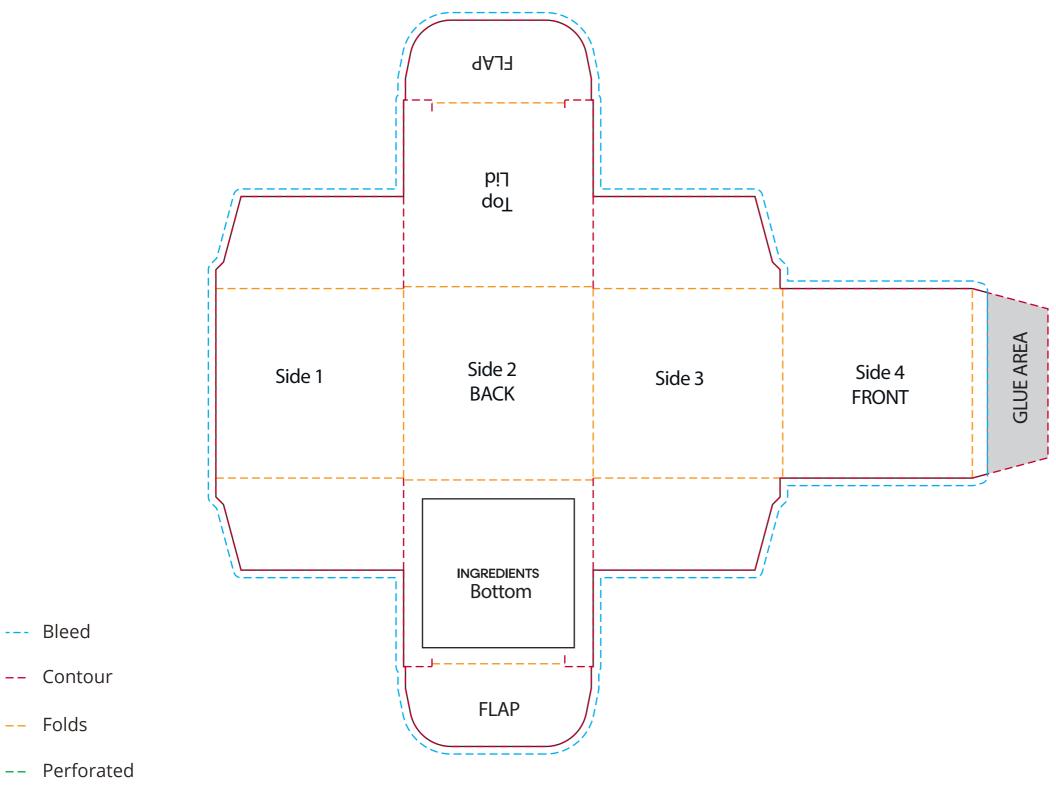

## YOUR VISUAL PROOF (8 of 8)

---- Bleed

--- Contour

--- Folds

Registration

Visual scale 100%.

Order Reference
Date created
Created by

xxxxxx xx/xx/xx xx

Print area

260 x 285 mm

Logo size

xx x xxmm

Branding Full colour