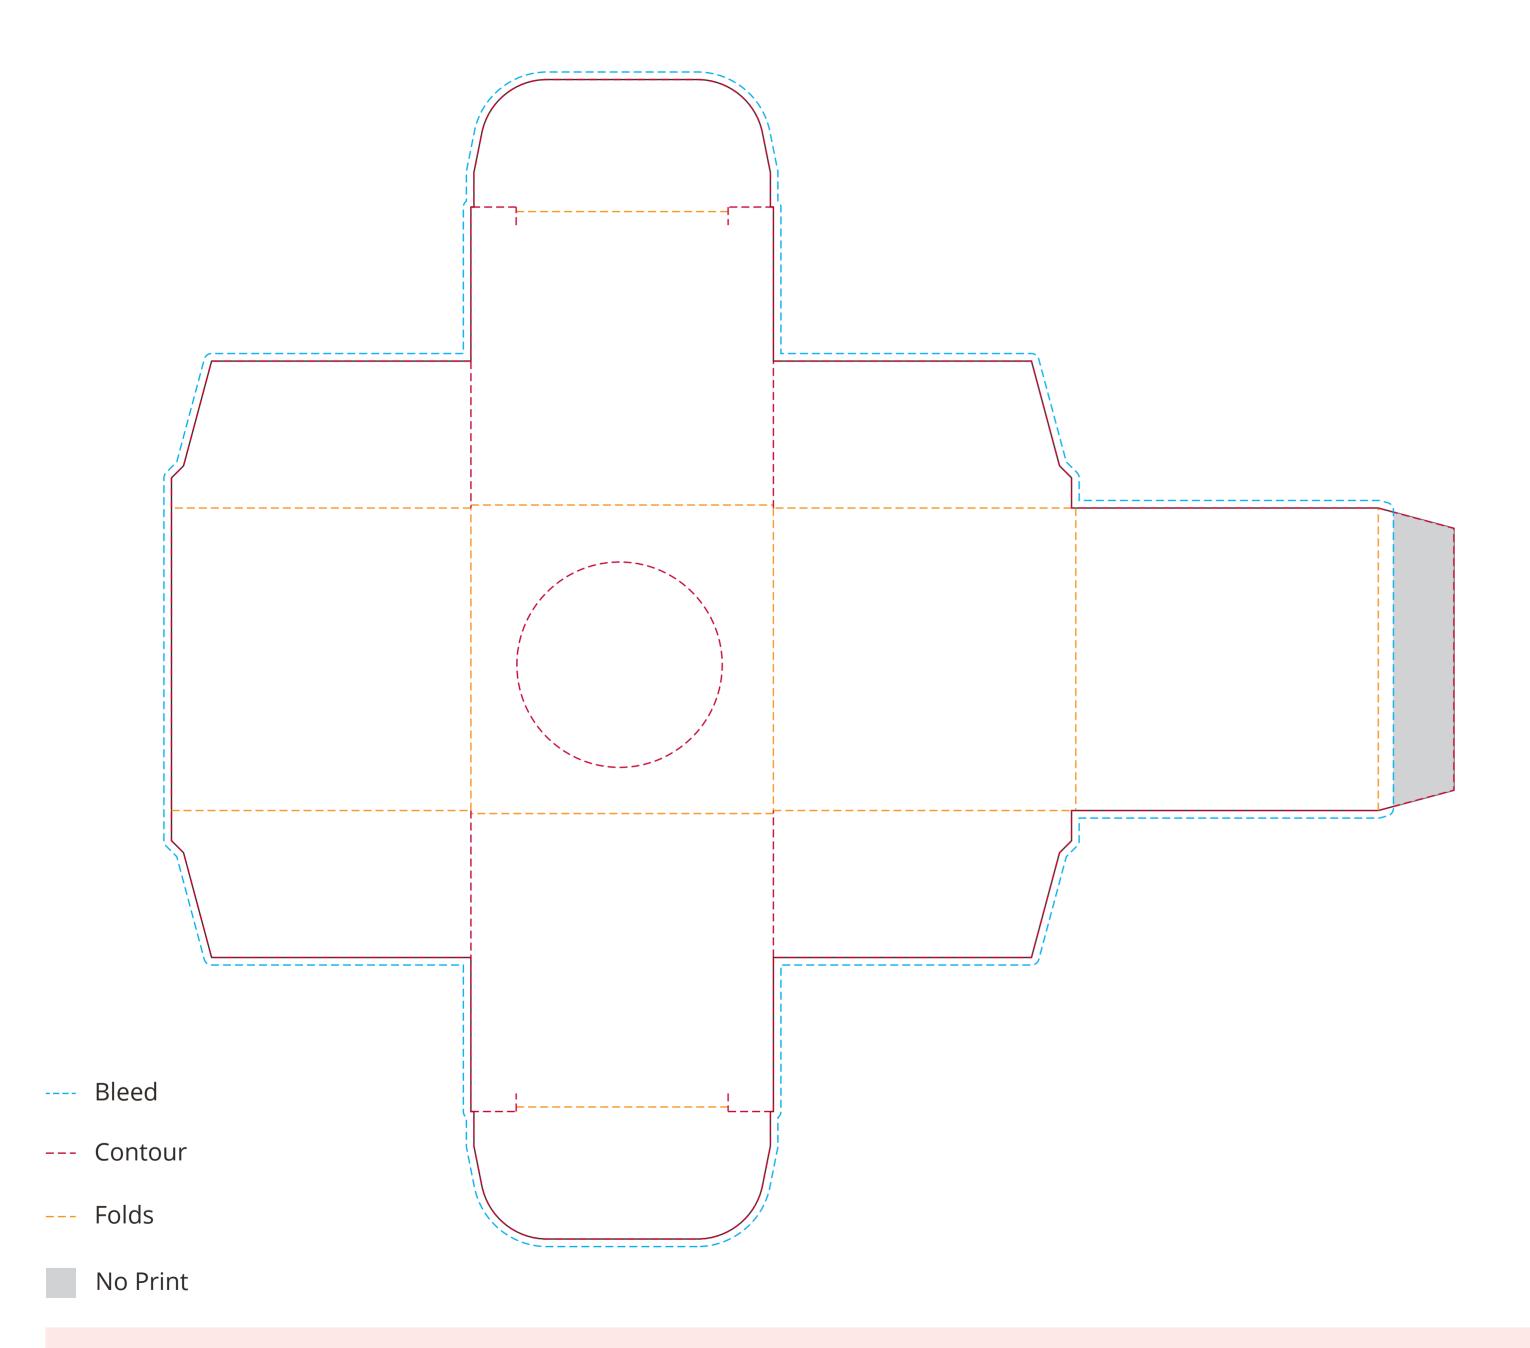

## YOUR VISUAL PROOF (8 of 8)

---- Bleed

--- Contour

--- Folds

Registration

Visual scale 100%.

Order Reference
Date created
Created by

xxxxxx xx/xx/xx xx

Print area

260 x 285 mm

Logo size

xx x xxmm

Branding Full colour