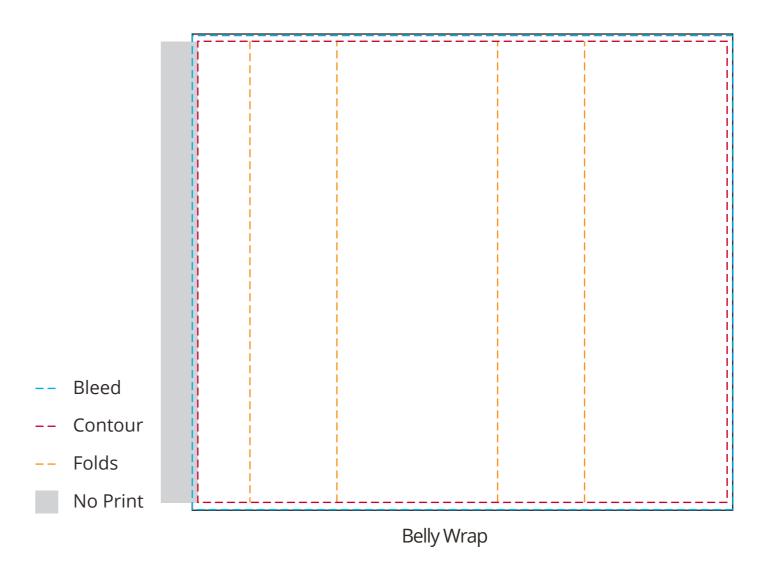

### YOUR VISUAL PROOF (2 of 8)

Order Reference xxxxxx

Date created xx/xx/xx

Created by xx

Print area 186 x 238 mm (Box)

140 x 122 mm (Belly Wrap)

Logo size xx x xx mm (Box) xx x xx mm (Belly Wrap)

Branding Full colour