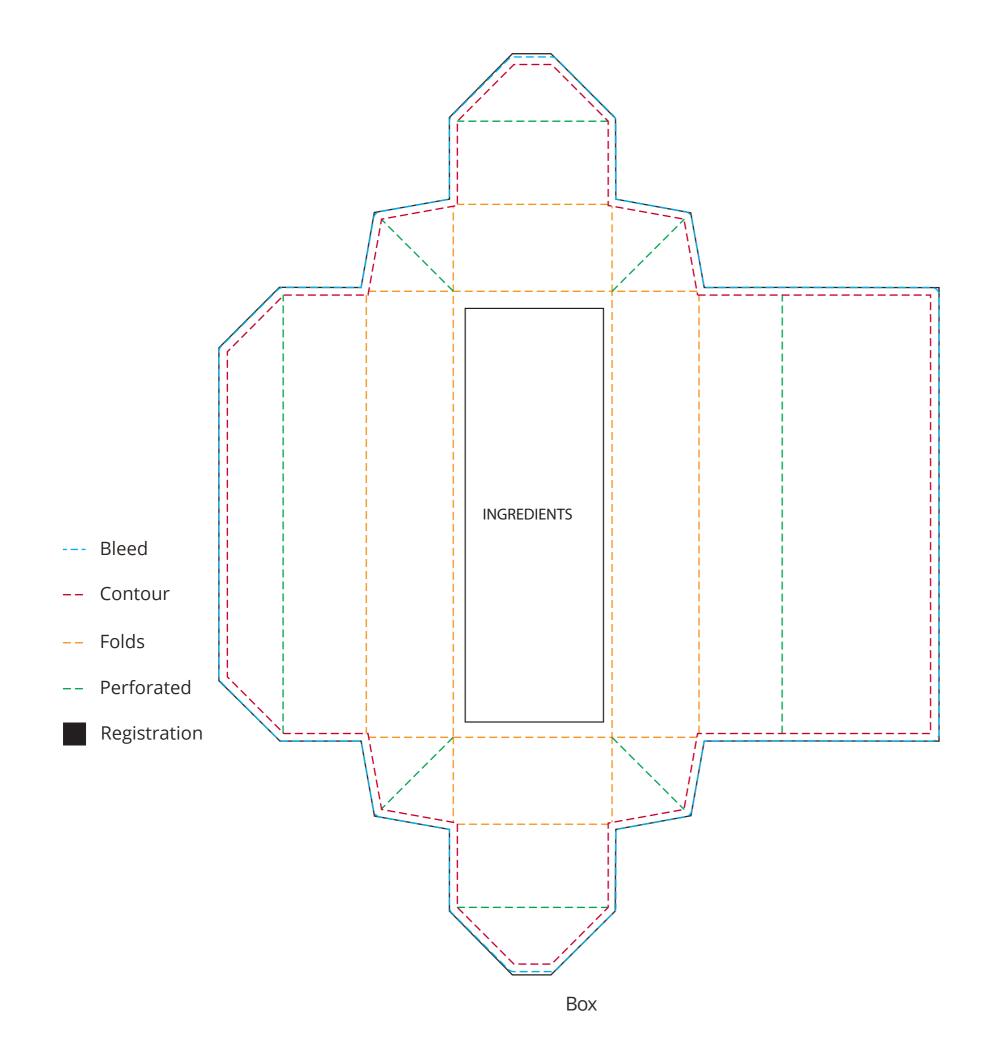

## YOUR VISUAL PROOF (3 of 8)

--- Bleed

No Print

Visual scale 100%.

Order Reference Date created Created by

XXXXXX xx/xx/xx

XX

Print area

325 x 310 mm (Box)

Logo size

xx x xxmm

Branding

Full colour