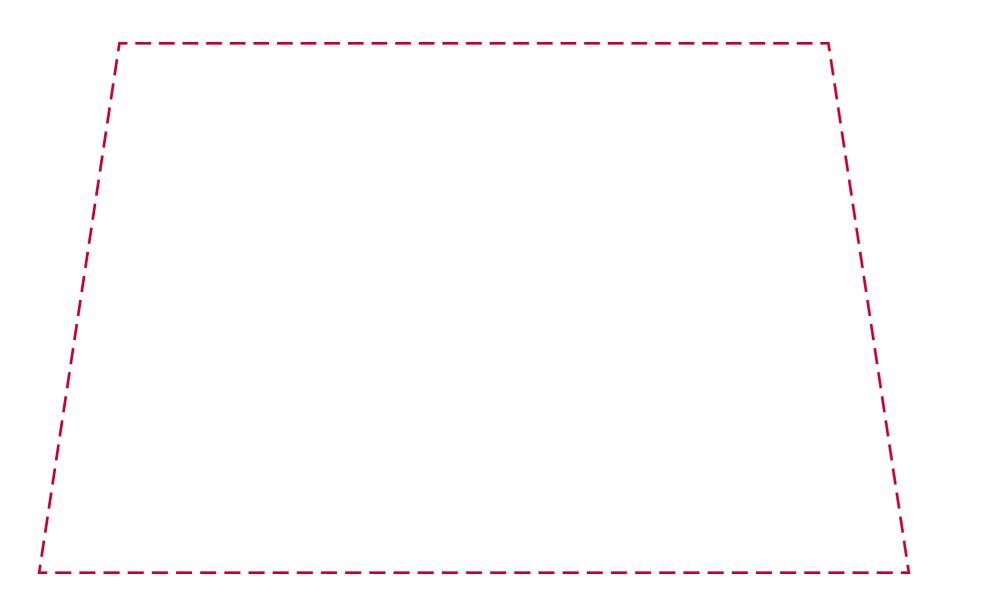

## YOUR VISUAL PROOF (2 of 2)

Order ReferencexxxxxDate createdxx/xx/xxCreated byxx

| Print area | 230 x 140 mm             |
|------------|--------------------------|
| Logo size  | xx x xx mm               |
| Branding   | Spot Colour (2 col. max) |