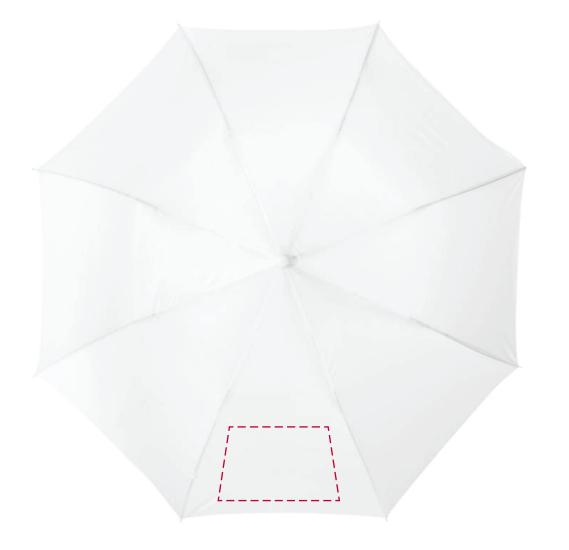

## YOUR VISUAL PROOF (1 of 2)

For Visual Purposes Only Please see page 2 for actual artwork size.

Order ReferencexxxxxxDate createdxx/xx/xxCreated byxx

| Product  | 247028                    |
|----------|---------------------------|
| Colour   | White                     |
| Branding | Spot Colour / Full Colour |
|          | (Transfer)                |

## **Artwork Advisories**

This template is not to scale and is to be used as a guide for print size & positioning only.

When transfer printed an outline edge (keyline) may be visible.

It is the customer's responsibility to ensure that the proof is correct in all areas. Please be sure to double-check spelling, grammar, layout and design before approving artwork. Due to the variation in monitor colours and adjustments, PDF proofs may not provide an accurate colour representation of the final product & printed work. Once artwork is approved, your order will be processed based on the above unless any amendments are made. All orders are subject to our terms and conditions.