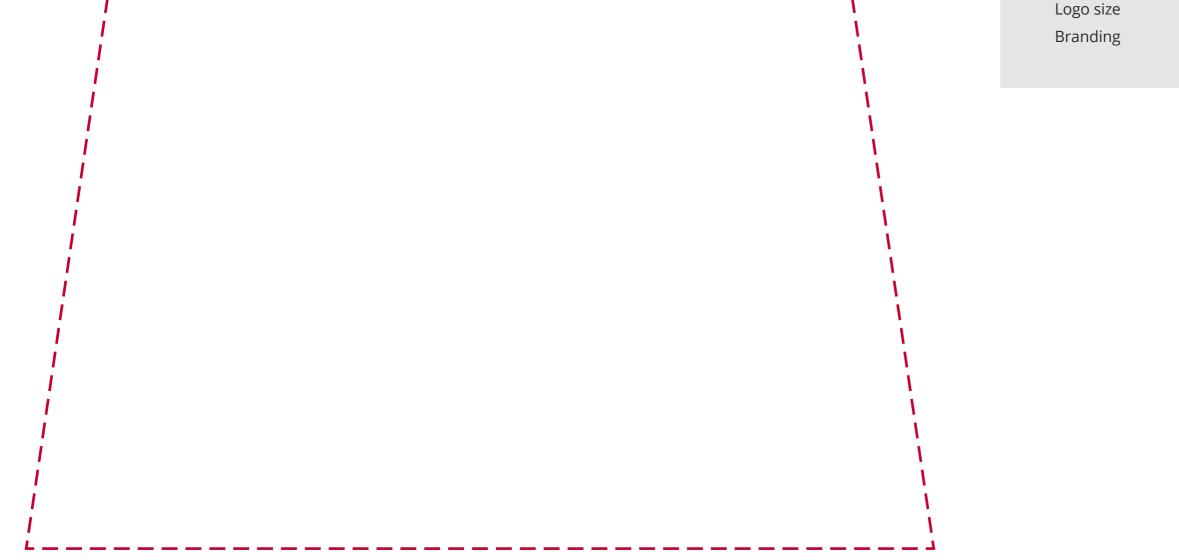

# YOUR VISUAL PROOF (2 of 2)

Order ReferencexxxxxDate createdxx/xx/xxCreated byxx

| Print area | 240 x 150 mm             |
|------------|--------------------------|
| Logo size  | xx x xx mm               |
| Branding   | Spot Colour (2 col. max) |