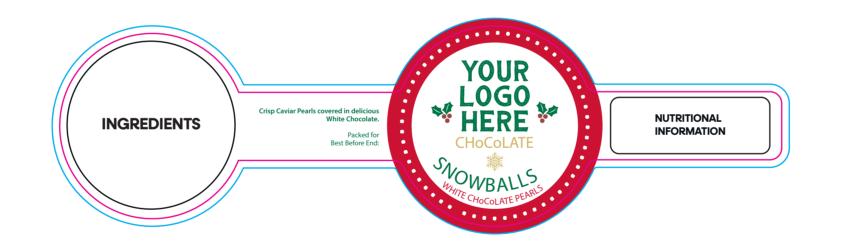

# Maxi Winter Gift Box - Caviar Tin

PRODUCT TEMPLATE

Order Reference Date created Created by

xxxxxx xx/xx/xx xx TM Product Code: 247044 Product Colour: White Branding Option: Full Colour Print Area Size: 151 x 53 mm Logo Size: xx x xx mm