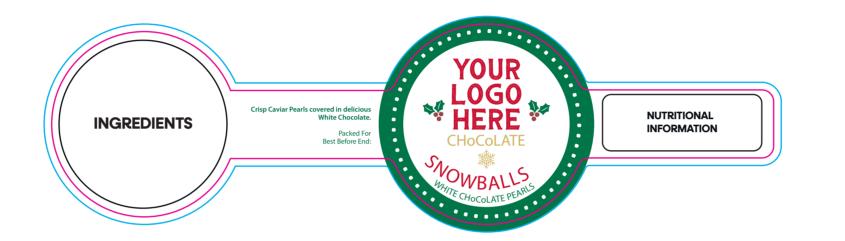

# Maxi Winter Gift Box - Caviar Tin

PRODUCT TEMPLATE

Order Reference Date created Created by

xxxxxx xx/xx/xx xx TM Product Code: 247044 Product Colour: White Branding Option: Full Colour Print Area Size: 151 x 53 mm Logo Size: xx x xx mm