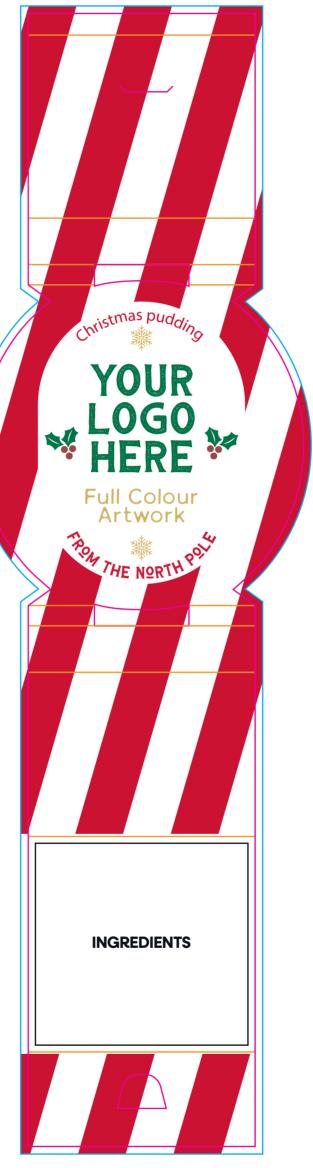

# Maxi Winter Gift Box - Christmas Pudding

PRODUCT TEMPLATE

Order Reference Date created Created by

| nce | xxxxxx<br>xx/xx/xx<br>xx | TM Product Code: 247044<br>Product Colour: White<br>Artwork | Branding Option: Full Colour<br>Print Area Size: 300 x 87 mm<br>Logo Size: xx x xx mm |
|-----|--------------------------|-------------------------------------------------------------|---------------------------------------------------------------------------------------|
|     |                          |                                                             | Artwork                                                                               |