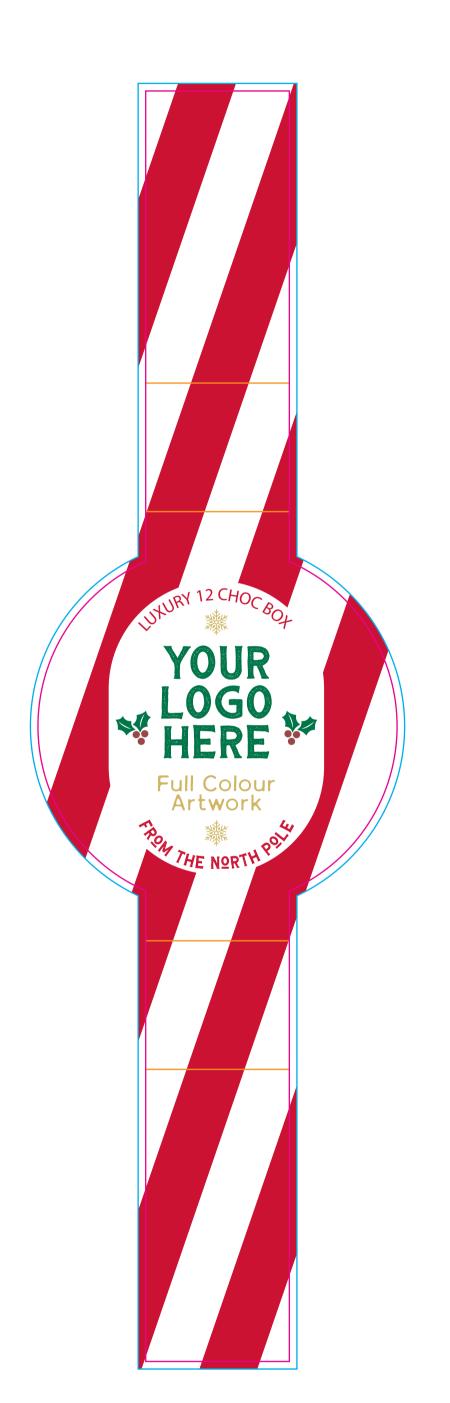

# Maxi Winter Gift Box - Christmas Pudding

PRODUCT TEMPLATE

Order Reference Date created Created by

| nce | xxxxxx<br>xx/xx/xx<br>xx | TM Product Code: 247044<br>Product Colour: White<br>Artwork | Branding Option: Full Colour<br>Print Area Size: 300 x 87 mm<br>Logo Size: xx x xx mm |
|-----|--------------------------|-------------------------------------------------------------|---------------------------------------------------------------------------------------|
|     |                          |                                                             | Artwork                                                                               |