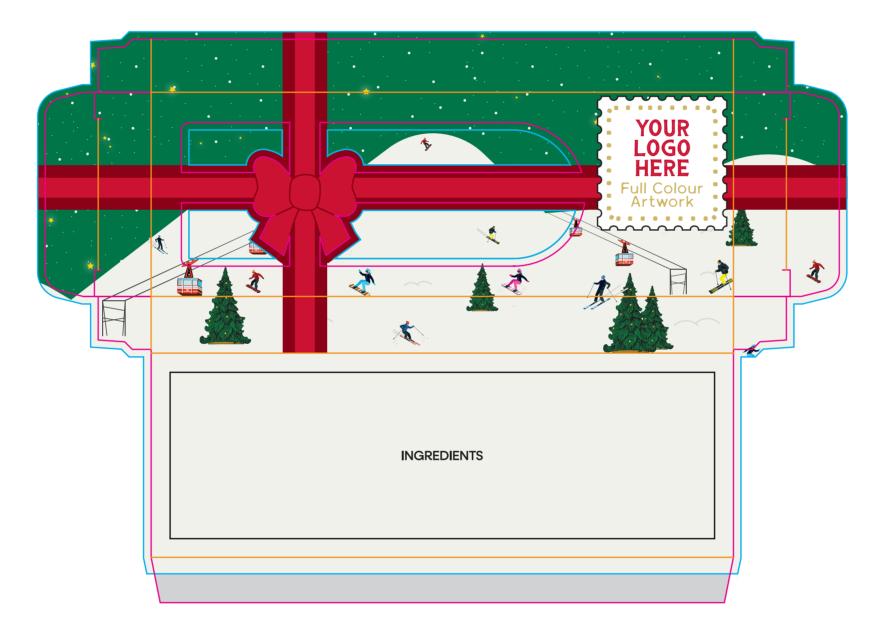

# Maxi Winter Gift Box - Christmas Pudding

PRODUCT TEMPLATE

Order Reference Date created Created by

| nce | xxxxxx<br>xx/xx/xx<br>xx | TM Product Code: 247044<br>Product Colour: White<br>Artwork | Branding Option: Full Colour<br>Print Area Size: 300 x 87 mm<br>Logo Size: xx x xx mm |
|-----|--------------------------|-------------------------------------------------------------|---------------------------------------------------------------------------------------|
|     |                          |                                                             | Artwork                                                                               |