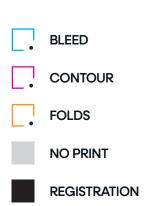

# Flow Wrap - Micropops

PRODUCT TEMPLATE

Order Reference Date created Created by

BLEED
CONTOUR
FOLDS
NO PRINT
REGISTRATION

| xxxxxx<br>xx/xx/xx<br>xx | TM Product Code: 247044<br>Product Colour: White | Branding Option: Full Colour<br>Print Area Size: 195 x 195 mm<br>Logo Size: xx x xx mm |  |
|--------------------------|--------------------------------------------------|----------------------------------------------------------------------------------------|--|
|                          |                                                  | work Advisories:                                                                       |  |