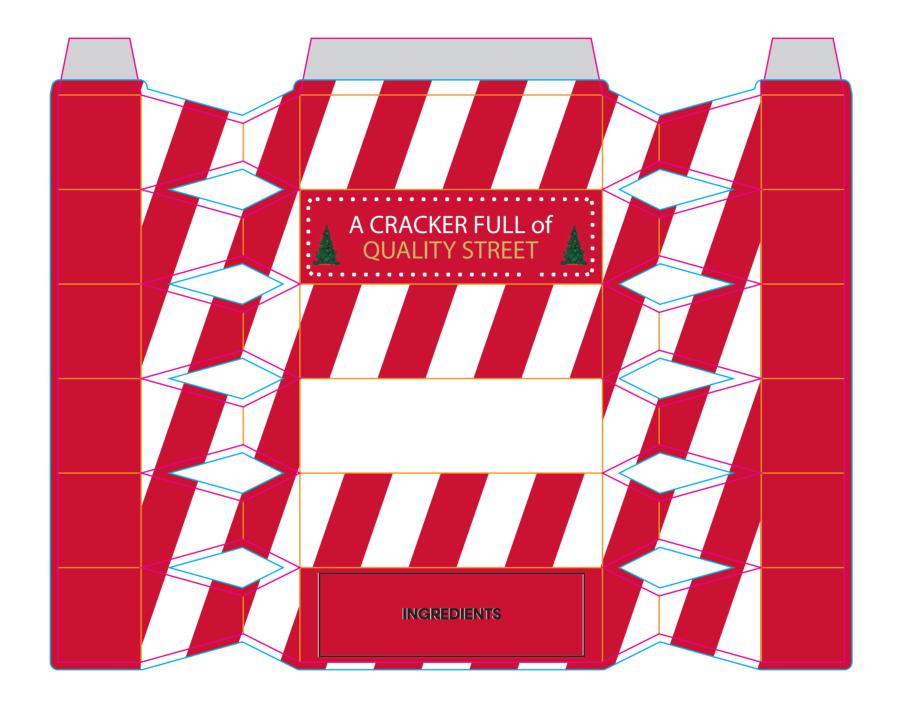

# Maxi Winter Gift Box - Christmas Pudding

PRODUCT TEMPLATE

Order Reference Date created Created by

| nce | xxxxxx<br>xx/xx/xx<br>xx | TM Product Code: 247044<br>Product Colour: White<br>Artwork | Branding Option: Full Colour<br>Print Area Size: 300 x 87 mm<br>Logo Size: xx x xx mm |
|-----|--------------------------|-------------------------------------------------------------|---------------------------------------------------------------------------------------|
|     |                          |                                                             | Artwork                                                                               |