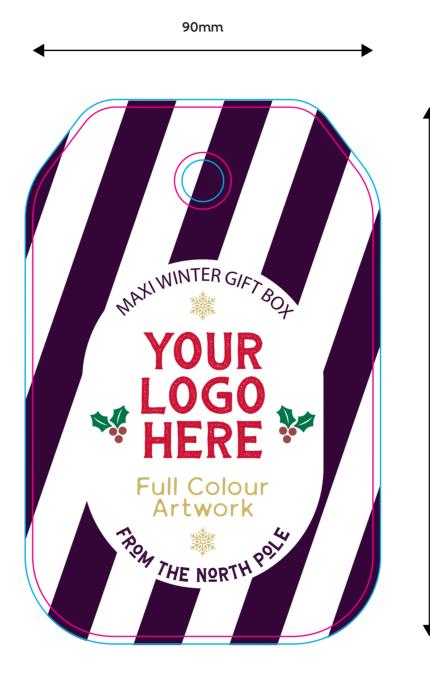

# Maxi Winter Gift Box - Tags

PRODUCT TEMPLATE

Order Reference Date created Created by

140x90mm 15mm Hole

XXXXXX XX/XX/XX XX

140mm

TM Product Code: 247044 Product Colour: White Branding Option: Full Colour Print Area Size: 140 x 90 mm Logo Size: xx x xx mm

Artwork Advisories: