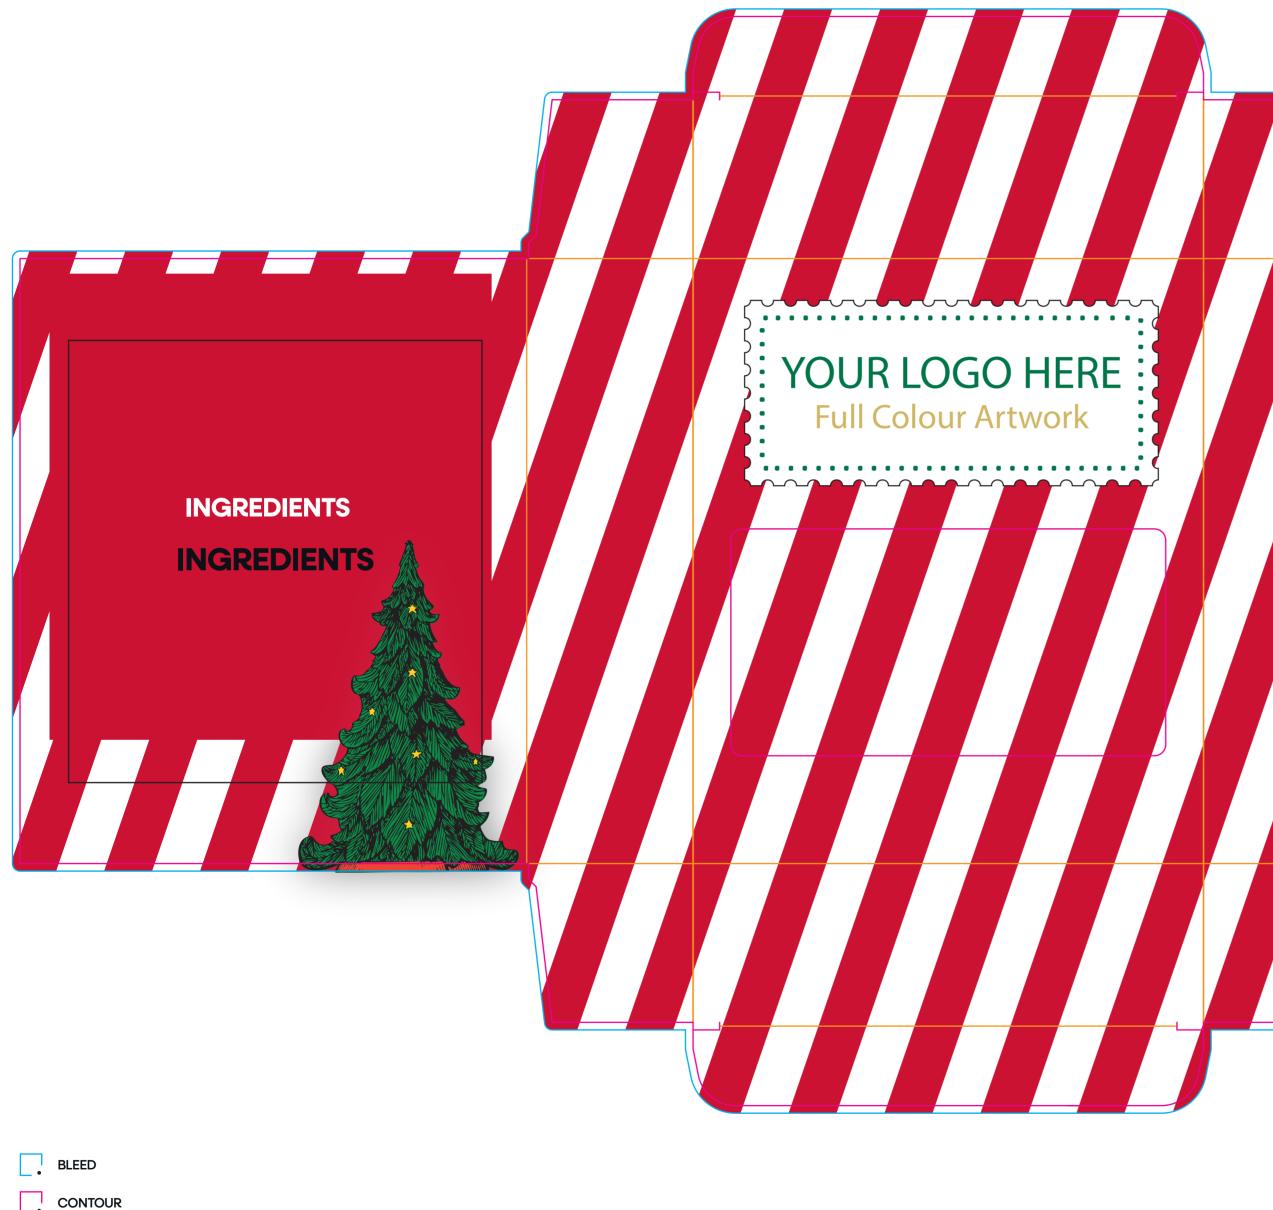

# Maxi Winter Gift Box - Trio of Hot Chocolate Spoon

PRODUCT TEMPLATE

Order Reference Date created Created by

FOLDS

NO PRINT

REGISTRATION

xxxxxx xx/xx/xx xx TM Product Code: 247044 Product Colour: White Branding Option: Full Colour Print Area Size: 378 x 290 mm Logo Size: xx x xx mm

Insert

**Artwork Advisories:** 