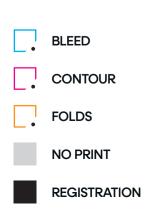

### Branding Option: Full Colour Print Area Size: 208 x 150 mm Logo Size: xx x xx mm

Artwork Advisories:

Maxi Winter Gift Box - Eco 12 Baton Bar Box - Milk Chocolate - 41% Cocoa Present Box

PRODUCT TEMPLATE