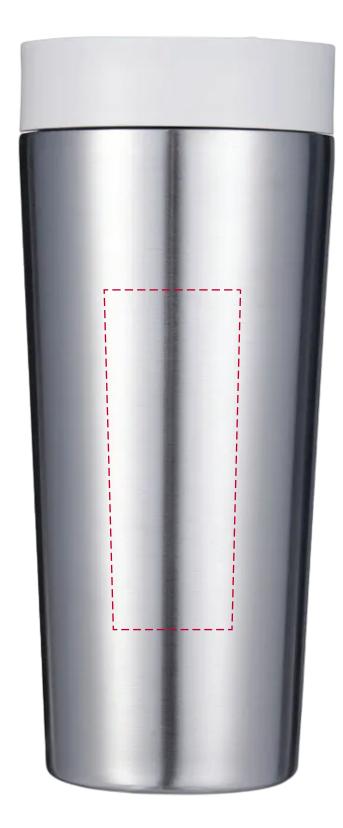

## YOUR VISUAL PROOF (1 of 2)

Order Reference xxxxxx

Date created xx/xx/xx

Created by xx

Product **247046** 

Colour Pebble White

Branding Etched

Branding **Etched**