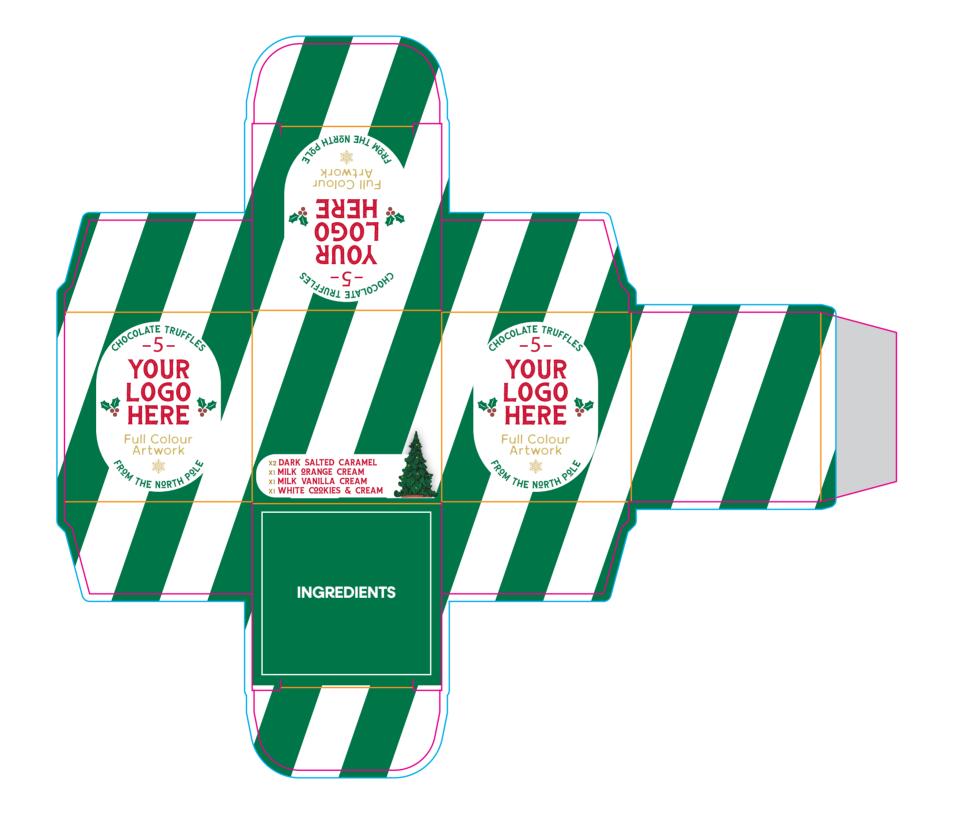

## Winter Favourites Gift Box - Eco Maxi Cube - 5x Truffles

PRODUCT TEMPLATE

Order Reference Date created Created by

XXXXXX XX/XX/XX XX

## TM Product Code: 247049 Product Colour: White

#### Branding Option: Full Colour Print Area Size: 50 x 50 mm Logo Size: xx x xx mm

Artwork Advisories: