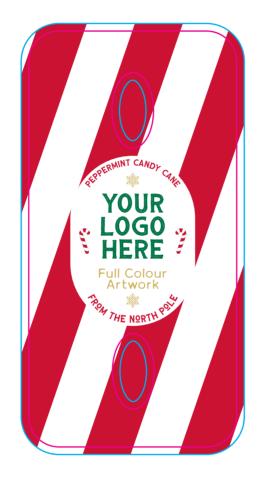

# Winter Favourites Gift Box - Eco Info Card - Candy Cane

PRODUCT TEMPLATE

Order Reference Date created Created by

xxxxxx xx/xx/xx xx

## TM Product Code: 247049 Product Colour: White

#### Branding Option: Full Colour Print Area Size: 55 x 110 mm Logo Size: xx x xx mm

Artwork Advisories: