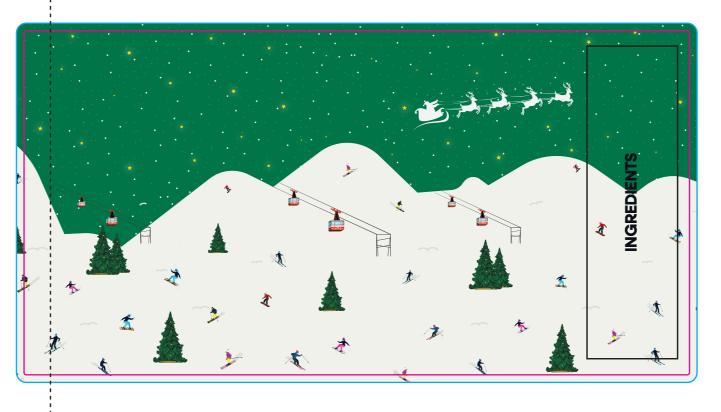

#### Winter Favourites Gift Box - Small Snack Tube - Mini Shortbread Biscuits

#### PRODUCT TEMPLATE

| Order Reference<br>Date created | xxxxxx<br>xx/xx/xx<br>xx | TM Product Code:<br>Product Colour: W |
|---------------------------------|--------------------------|---------------------------------------|
| Created by                      |                          |                                       |

#### : 247049 Branding Option: Full Colour Vhite Print Area Size: 176 x 91 mm Logo Size: xx x xx mm

**Artwork Advisories:**