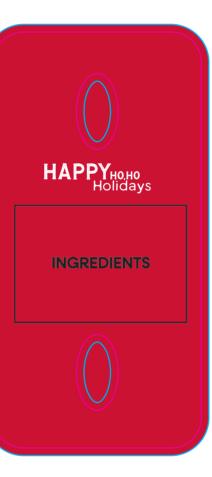

# Winter Favourites Gift Box - Eco Info Card - Candy Cane

PRODUCT TEMPLATE

Order Reference Date created Created by

xxxxxx xx/xx/xx xx

## TM Product Code: 247049 Product Colour: White

#### Branding Option: Full Colour Print Area Size: 55 x 110 mm Logo Size: xx x xx mm

Artwork Advisories: