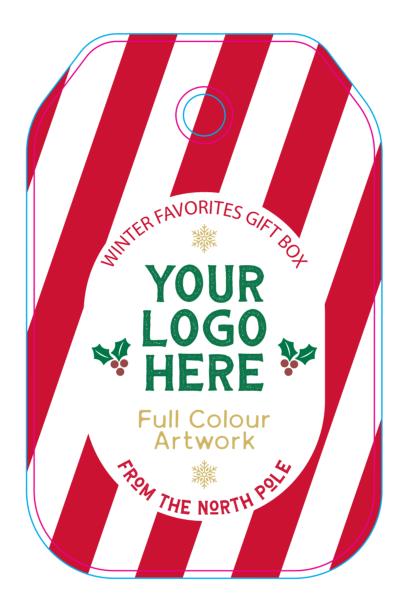

## Winter Favourites Gift Box - Tags

PRODUCT TEMPLATE

Order Reference Date created Created by

140x90mm 15mm Hole

xxxxxx xx/xx/xx xx TM Product Code: 247049 Product Colour: White Branding Option: Full Colour Print Area Size: 140 x 90 mm Logo Size: xx x xx mm