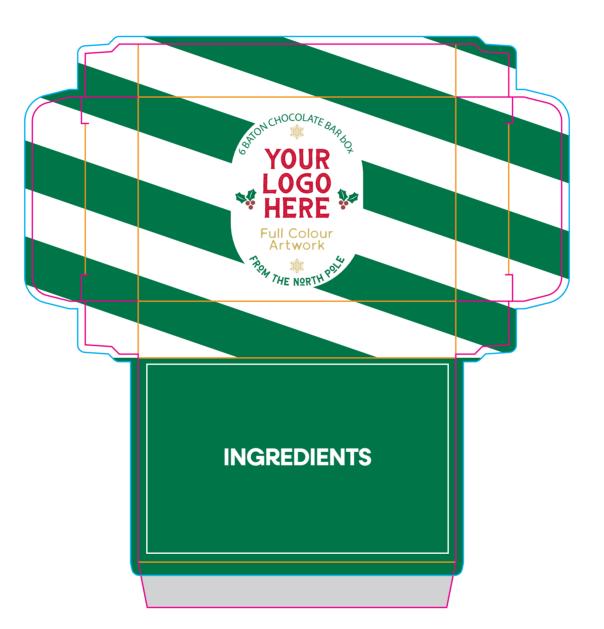

## Winter Favourites Gift Box - 6 Baton Chocolate Bar Box

PRODUCT TEMPLATE

Order Reference Date created Created by

xxxxxx xx/xx/xx xx

## TM Product Code: 247049 Product Colour: White

#### Branding Option: Full Colour Print Area Size: 140 x 149 mm Logo Size: xx x xx mm

Artwork Advisories: