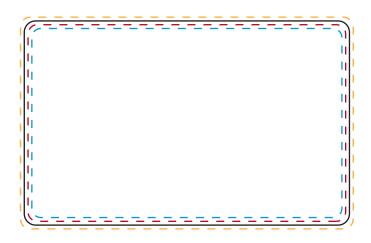

## YOUR VISUAL PROOF

- - - Bleed

– – Print Area

Scale 100%

– – Safe Text Area

Print area 84 x 52 mm (+2mm bleed) Logo size xx x xxmm

Order Reference xxxxxx

Date created xx/xx/xx

Created by xx

Product 23504

Colour [colour name here]

Branding Spot Colour /

Full Colour Domed