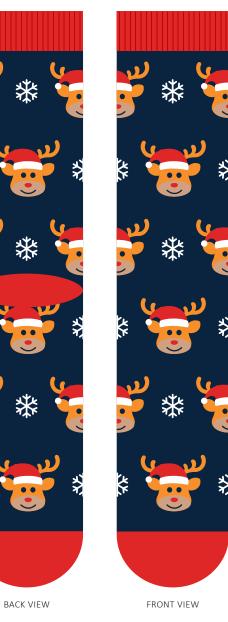

# THERMAL WINTER CREW REF.NO KS09 Terry lining Ribbing HALF TERRY

**SOCK TYPE:** 

## XMAS DESIGN **DESIGN 01**

KNITTED SOCKS DESIGN















#### **SOCK SIZE:**

EU

**38-44** ONE SIZE FITS MOST

36-39 ONE SIZE - WOMEN

40-46 ONE SIZE - MEN

#### **STANDARD FREE PACKAGING:**

















**GENERAL DESIGN GUIDELINES & INSTRUCTIONS** 

- Heel & Toe positions must be solid colors
- Up to six yarn colors are permitted per design
- Small & Complex design elements are not suitable for knitting
- Designs must be continuous at the sides of the canvas

#### Colours:

Pantone 289 C / MRS 7476 Pantone 485 C / MRS 153

Pantone 7514 C / MRS 5616

ARANCIO FLUO 304 OROTEX **BIANCO 101 SILVERFIL** 

# KNITTED SOCKS DESIGN **SOCK TYPE: CREW** REF. KS04 Terry lining Ribbing **HALF TERRY FULL TERRY MATERIAL: ✓** EURO COTTON ORGANIC COTTON COTTON UPCYCLED COTTON ( BAMB00 VISCOSE **SOCK SIZE: 38-44** ONE SIZE FITS MOST 36-39 ONE SIZE - WOMEN 40-46 ONE SIZE - MEN **STANDARD FREE PACKAGING: ✓** PRINTED **RECYCLED**

**SOCK TAG** 

**PRINTED** 

**✓** PACKED INTO

**INDIVIDUAL** 

**BAG**