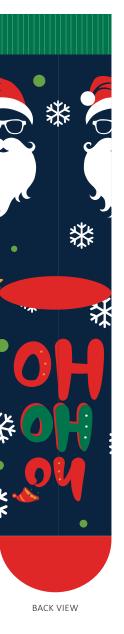

# **XMAS DESIGN DESIGN 04** SIDE VIEW SIDE VIEW BACK VIEW FRONT VIEW Colours: **GENERAL DESIGN GUIDELINES & INSTRUCTIONS** Pantone 541 C / MRS 110 • Heel & Toe positions must be solid colors

- Up to six yarn colors are permitted per design
- Small & Complex design elements are not suitable for knitting
- Designs must be continuous at the sides of the canvas

Pantone 7621 C / MRS 155

white / nylon