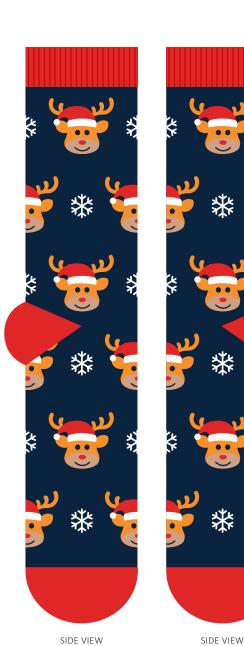

# THERMAL WINTER CREW REF.NO KS09 Terry lining Ribbing HALF TERRY

**SOCK TYPE:** 

## XMAS DESIGN **DESIGN 01**

KNITTED SOCKS DESIGN















#### **SOCK SIZE:**

EU

**38-44** ONE SIZE FITS MOST

36-39 ONE SIZE - WOMEN

40-46 ONE SIZE - MEN

#### **STANDARD FREE PACKAGING:**

















**GENERAL DESIGN GUIDELINES & INSTRUCTIONS** 

- Heel & Toe positions must be solid colors
- Up to six yarn colors are permitted per design
- Small & Complex design elements are not suitable for knitting
- Designs must be continuous at the sides of the canvas

#### Colours:

Pantone 289 C / MRS 7476 Pantone 485 C / MRS 153

Pantone 7514 C / MRS 5616

ARANCIO FLUO 304 OROTEX **BIANCO 101 SILVERFIL** 

# KNITTED SOCKS DESIGN **SOCK TYPE: CREW** REF. KS04 Terry lining Ribbing **HALF TERRY FULL TERRY MATERIAL: ✓** EURO COTTON ORGANIC COTTON COTTON UPCYCLED COTTON ( BAMB00 VISCOSE **SOCK SIZE: 38-44** ONE SIZE FITS MOST 36-39 ONE SIZE - WOMEN 40-46 ONE SIZE - MEN **STANDARD FREE PACKAGING: ✓** PRINTED **RECYCLED**

**SOCK TAG** 

**PRINTED** 

**✓** PACKED INTO

**INDIVIDUAL** 

**BAG