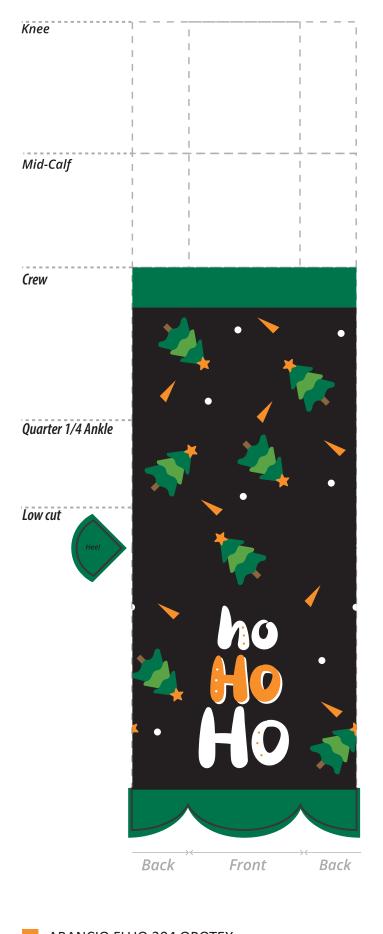

# **SOCK TYPE:** THERMAL WINTER CREW REF.NO KS09 Terry lining Ribbing HALF TERRY **✓** FULL TERRY **MATERIAL: ✓** EURO COTTON ORGANIC COTTON COTTON UPCYCLED COTTON

BAMB00

**SOCK SIZE:** EU

**38-44** ONE SIZE FITS MOST

36-39 ONE SIZE - WOMEN

40-46 ONE SIZE - MEN

**STANDARD FREE PACKAGING:** 

**✓** PRINTED **RECYCLED** 

**SOCK TAG** 

**PRINTED** 

**✓** PACKED INTO

**M** INDIVIDUAL

**BAG** 

**WRAP LABEL** 

**COMPOSTABLE** 

VISCOSE

KNITTED SOCKS DESIGN

**XMAS DESIGN** 

**DESIGN 03** 