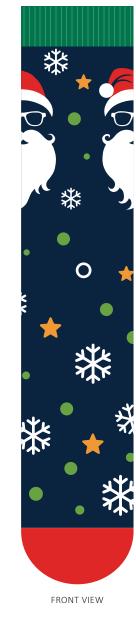

## XMAS DESIGN **DESIGN 01**

KNITTED SOCKS DESIGN

#### Colours:

Pantone 289 C / MRS 7476 Pantone 485 C / MRS 153

Pantone 7514 C / MRS 5616

ARANCIO FLUO 304 OROTEX **BIANCO 101 SILVERFIL** 