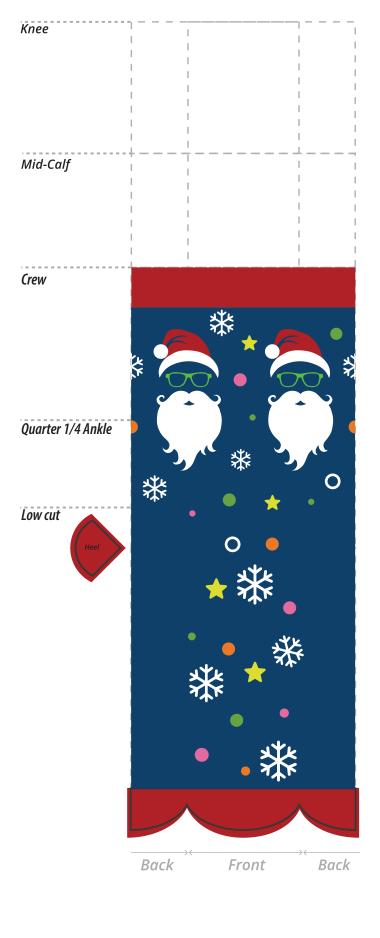

**BAG** 

**WRAP LABEL** 

**COMPOSTABLE** 

VISCOSE

KNITTED SOCKS DESIGN

**XMAS DESIGN** 

**DESIGN 03** 

Colours:

- Pantone 289 C / MRS 7476
  - Pantone 485 C / MRS 153
  - Pantone 3415 C / MRS 076

**ARANCIO FLUO 304 OROTEX SMERALDO FLUO 301 OROTEX BIANCO 101 SILVERFIL** 