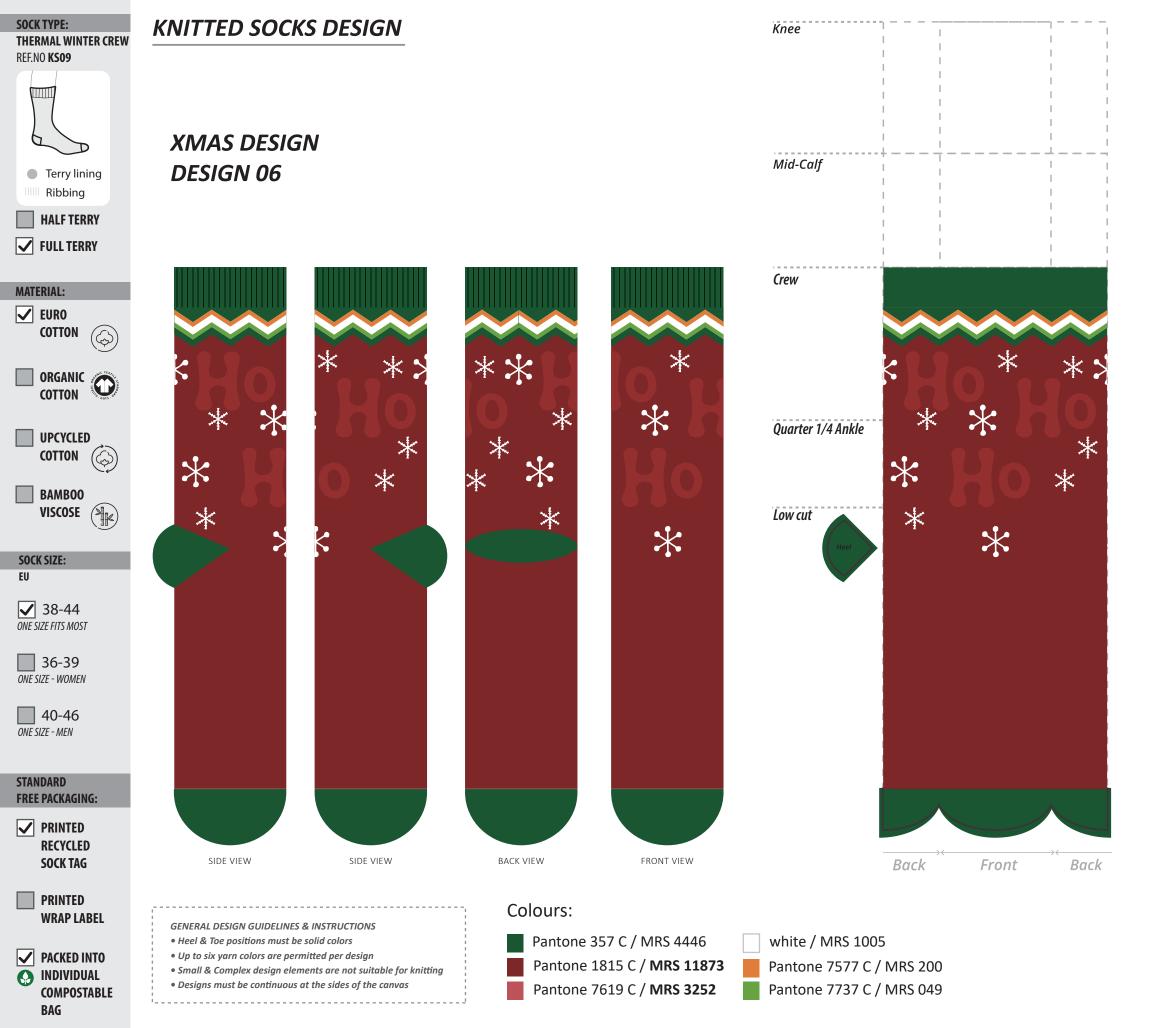

# **SOCK TYPE:** THERMAL WINTER CREW REF.NO KS09 Terry lining Ribbing HALF TERRY **✓** FULL TERRY **MATERIAL: ✓** EURO COTTON ORGANIC COTTON COTTON UPCYCLED COTTON

BAMB00

**SOCK SIZE:** EU

**38-44** ONE SIZE FITS MOST

36-39 ONE SIZE - WOMEN

40-46 ONE SIZE - MEN

**STANDARD FREE PACKAGING:** 

**✓** PRINTED **RECYCLED** 

**SOCK TAG** 

**PRINTED** 

**✓** PACKED INTO

**M** INDIVIDUAL

**BAG** 

**WRAP LABEL** 

**COMPOSTABLE** 

VISCOSE

KNITTED SOCKS DESIGN

**XMAS DESIGN** 

**DESIGN 03** 