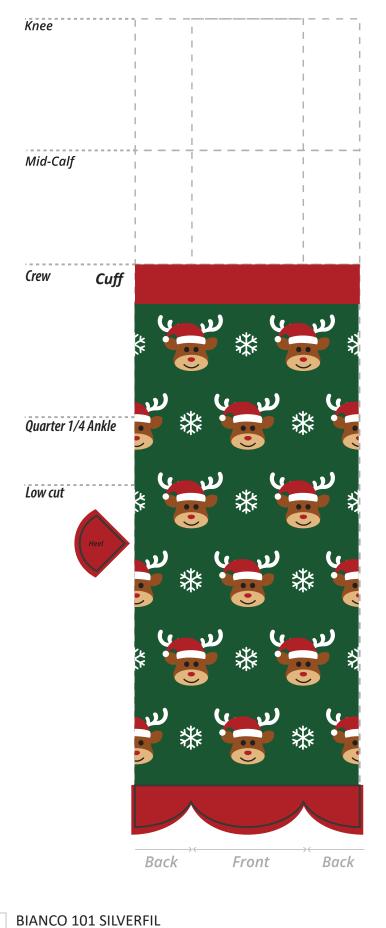

# **XMAS DESIGN DESIGN 04** SIDE VIEW SIDE VIEW BACK VIEW FRONT VIEW Colours: **GENERAL DESIGN GUIDELINES & INSTRUCTIONS** Pantone 541 C / MRS 110 • Heel & Toe positions must be solid colors

- Up to six yarn colors are permitted per design
- Small & Complex design elements are not suitable for knitting
- Designs must be continuous at the sides of the canvas

Pantone 7621 C / MRS 155

white / nylon