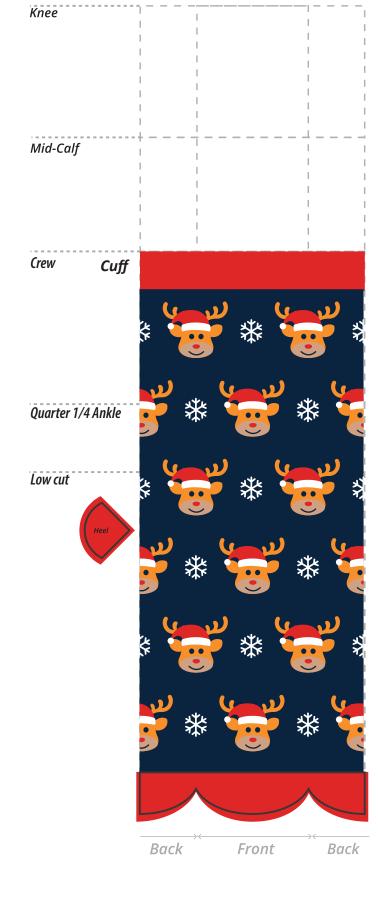

# **XMAS DESIGN DESIGN 04** SIDE VIEW SIDE VIEW BACK VIEW FRONT VIEW Colours: **GENERAL DESIGN GUIDELINES & INSTRUCTIONS** Pantone 541 C / MRS 110 • Heel & Toe positions must be solid colors

- Up to six yarn colors are permitted per design
- Small & Complex design elements are not suitable for knitting
- Designs must be continuous at the sides of the canvas