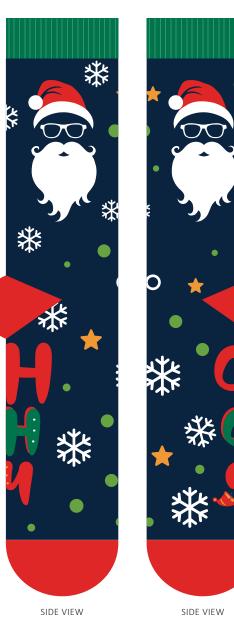

# **XMAS DESIGN DESIGN 04** SIDE VIEW SIDE VIEW BACK VIEW FRONT VIEW Colours: **GENERAL DESIGN GUIDELINES & INSTRUCTIONS** Pantone 541 C / MRS 110 • Heel & Toe positions must be solid colors

- Up to six yarn colors are permitted per design
- Small & Complex design elements are not suitable for knitting
- Designs must be continuous at the sides of the canvas

Pantone 7621 C / MRS 155

white / nylon