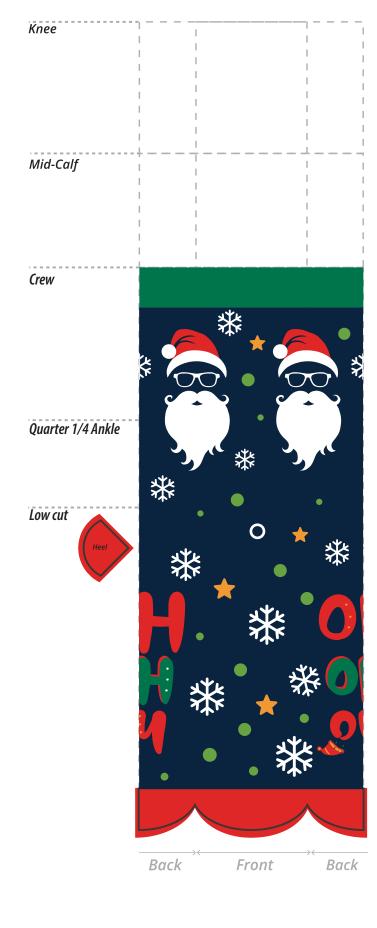

# **DESIGN 02** SIDE VIEW SIDE VIEW

XMAS DESIGN

#### Colours:

- Black / MRS 239
- Pantone 3415 C / MRS 076 Pantone 7505 C / MRS 025
- **ARANCIO FLUO 304 OROTEX SMERALDO FLUO 301 OROTEX BIANCO 101 SILVERFIL**