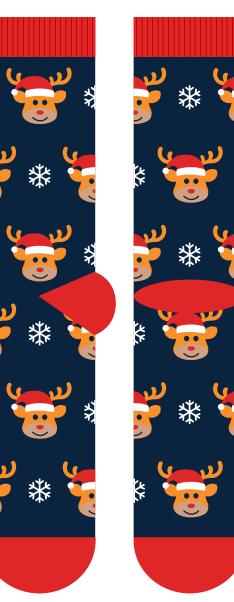

# THERMAL WINTER CREW REF.NO KS09 Terry lining Ribbing HALF TERRY

**SOCK TYPE:** 

## XMAS DESIGN **DESIGN 01**

KNITTED SOCKS DESIGN















#### **SOCK SIZE:**

EU

**38-44** ONE SIZE FITS MOST

36-39 ONE SIZE - WOMEN

40-46 ONE SIZE - MEN

#### **STANDARD FREE PACKAGING:**

















**GENERAL DESIGN GUIDELINES & INSTRUCTIONS** 

- Heel & Toe positions must be solid colors
- Up to six yarn colors are permitted per design
- Small & Complex design elements are not suitable for knitting
- Designs must be continuous at the sides of the canvas

#### Colours:

Pantone 289 C / MRS 7476 Pantone 485 C / MRS 153

Pantone 7514 C / MRS 5616

ARANCIO FLUO 304 OROTEX **BIANCO 101 SILVERFIL** 

# KNITTED SOCKS DESIGN **SOCK TYPE: CREW** REF. KS04 Terry lining Ribbing **HALF TERRY FULL TERRY MATERIAL: ✓** EURO COTTON ORGANIC COTTON COTTON UPCYCLED COTTON ( BAMB00 VISCOSE **SOCK SIZE: 38-44** ONE SIZE FITS MOST 36-39 ONE SIZE - WOMEN 40-46 ONE SIZE - MEN **STANDARD FREE PACKAGING: ✓** PRINTED **RECYCLED**

**SOCK TAG** 

**PRINTED** 

**✓** PACKED INTO

**INDIVIDUAL** 

**BAG**