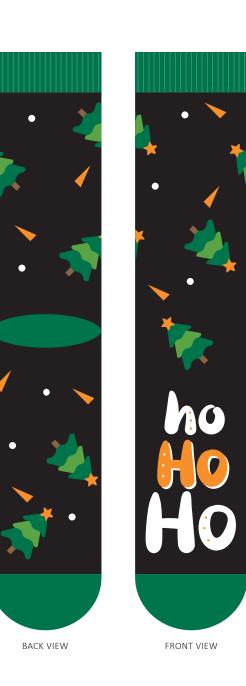

## XMAS DESIGN **DESIGN 01**

KNITTED SOCKS DESIGN

#### Colours:

- Black / MRS 239
- Pantone 3415 C / MRS 076 Pantone 7505 C / MRS 025
- **ARANCIO FLUO 304 OROTEX SMERALDO FLUO 301 OROTEX BIANCO 101 SILVERFIL**