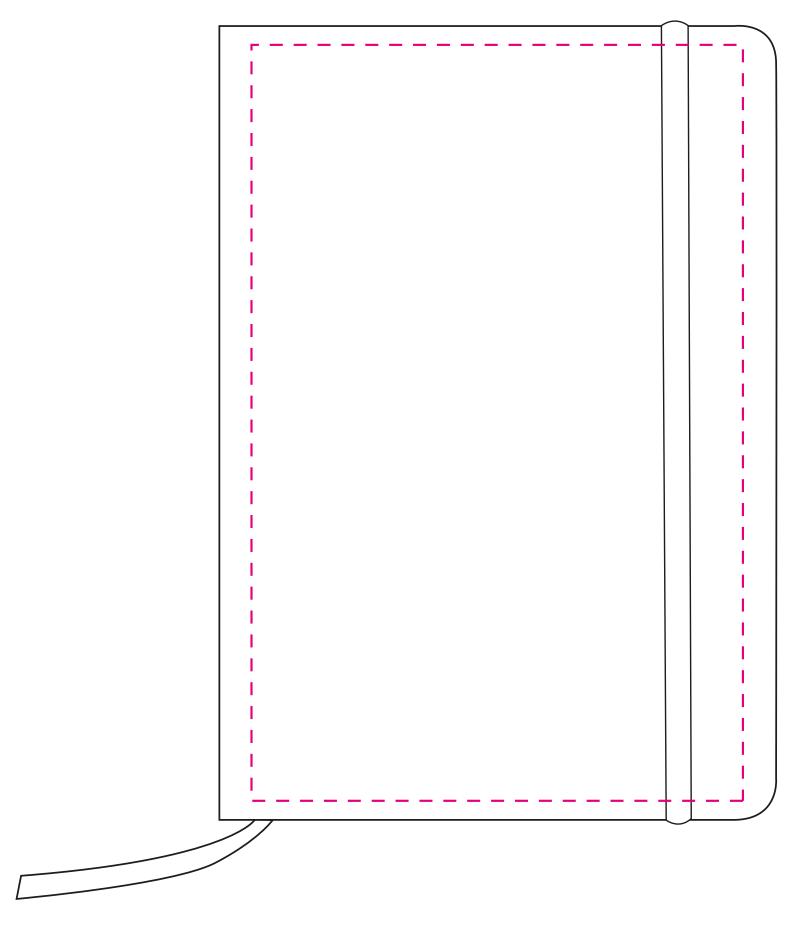

# **Artwork Advisories**

XXXXXX XX/XX/XX XX TM Product Code: 247056 Product Colour: xxx Branding Option: Spot Colour / Full Colour Print Area Size: 222 x 120 mm

Logo Size: xx x xx mm

### PANTONE® Colours

XXXXXX XX/XX/XX XX TM Product Code: 247056 Product Colour: xxx Branding Option: Spot Colour / Full Colour Print Area Size: 200 x 130 mm

Logo Size: xx x xx mm