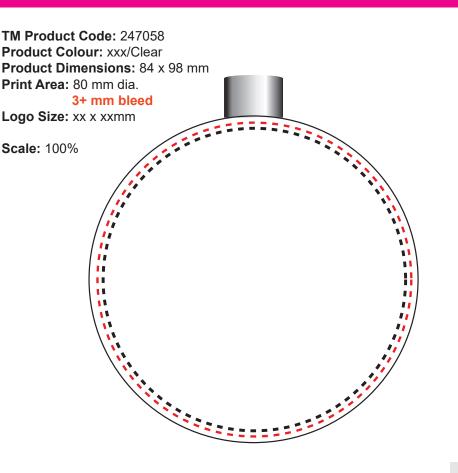

## Picto Bauble - Large

REF

PRINT FULL COLOUR

Artwork Advisories Full colour printed colours may differ when printed to the final product.