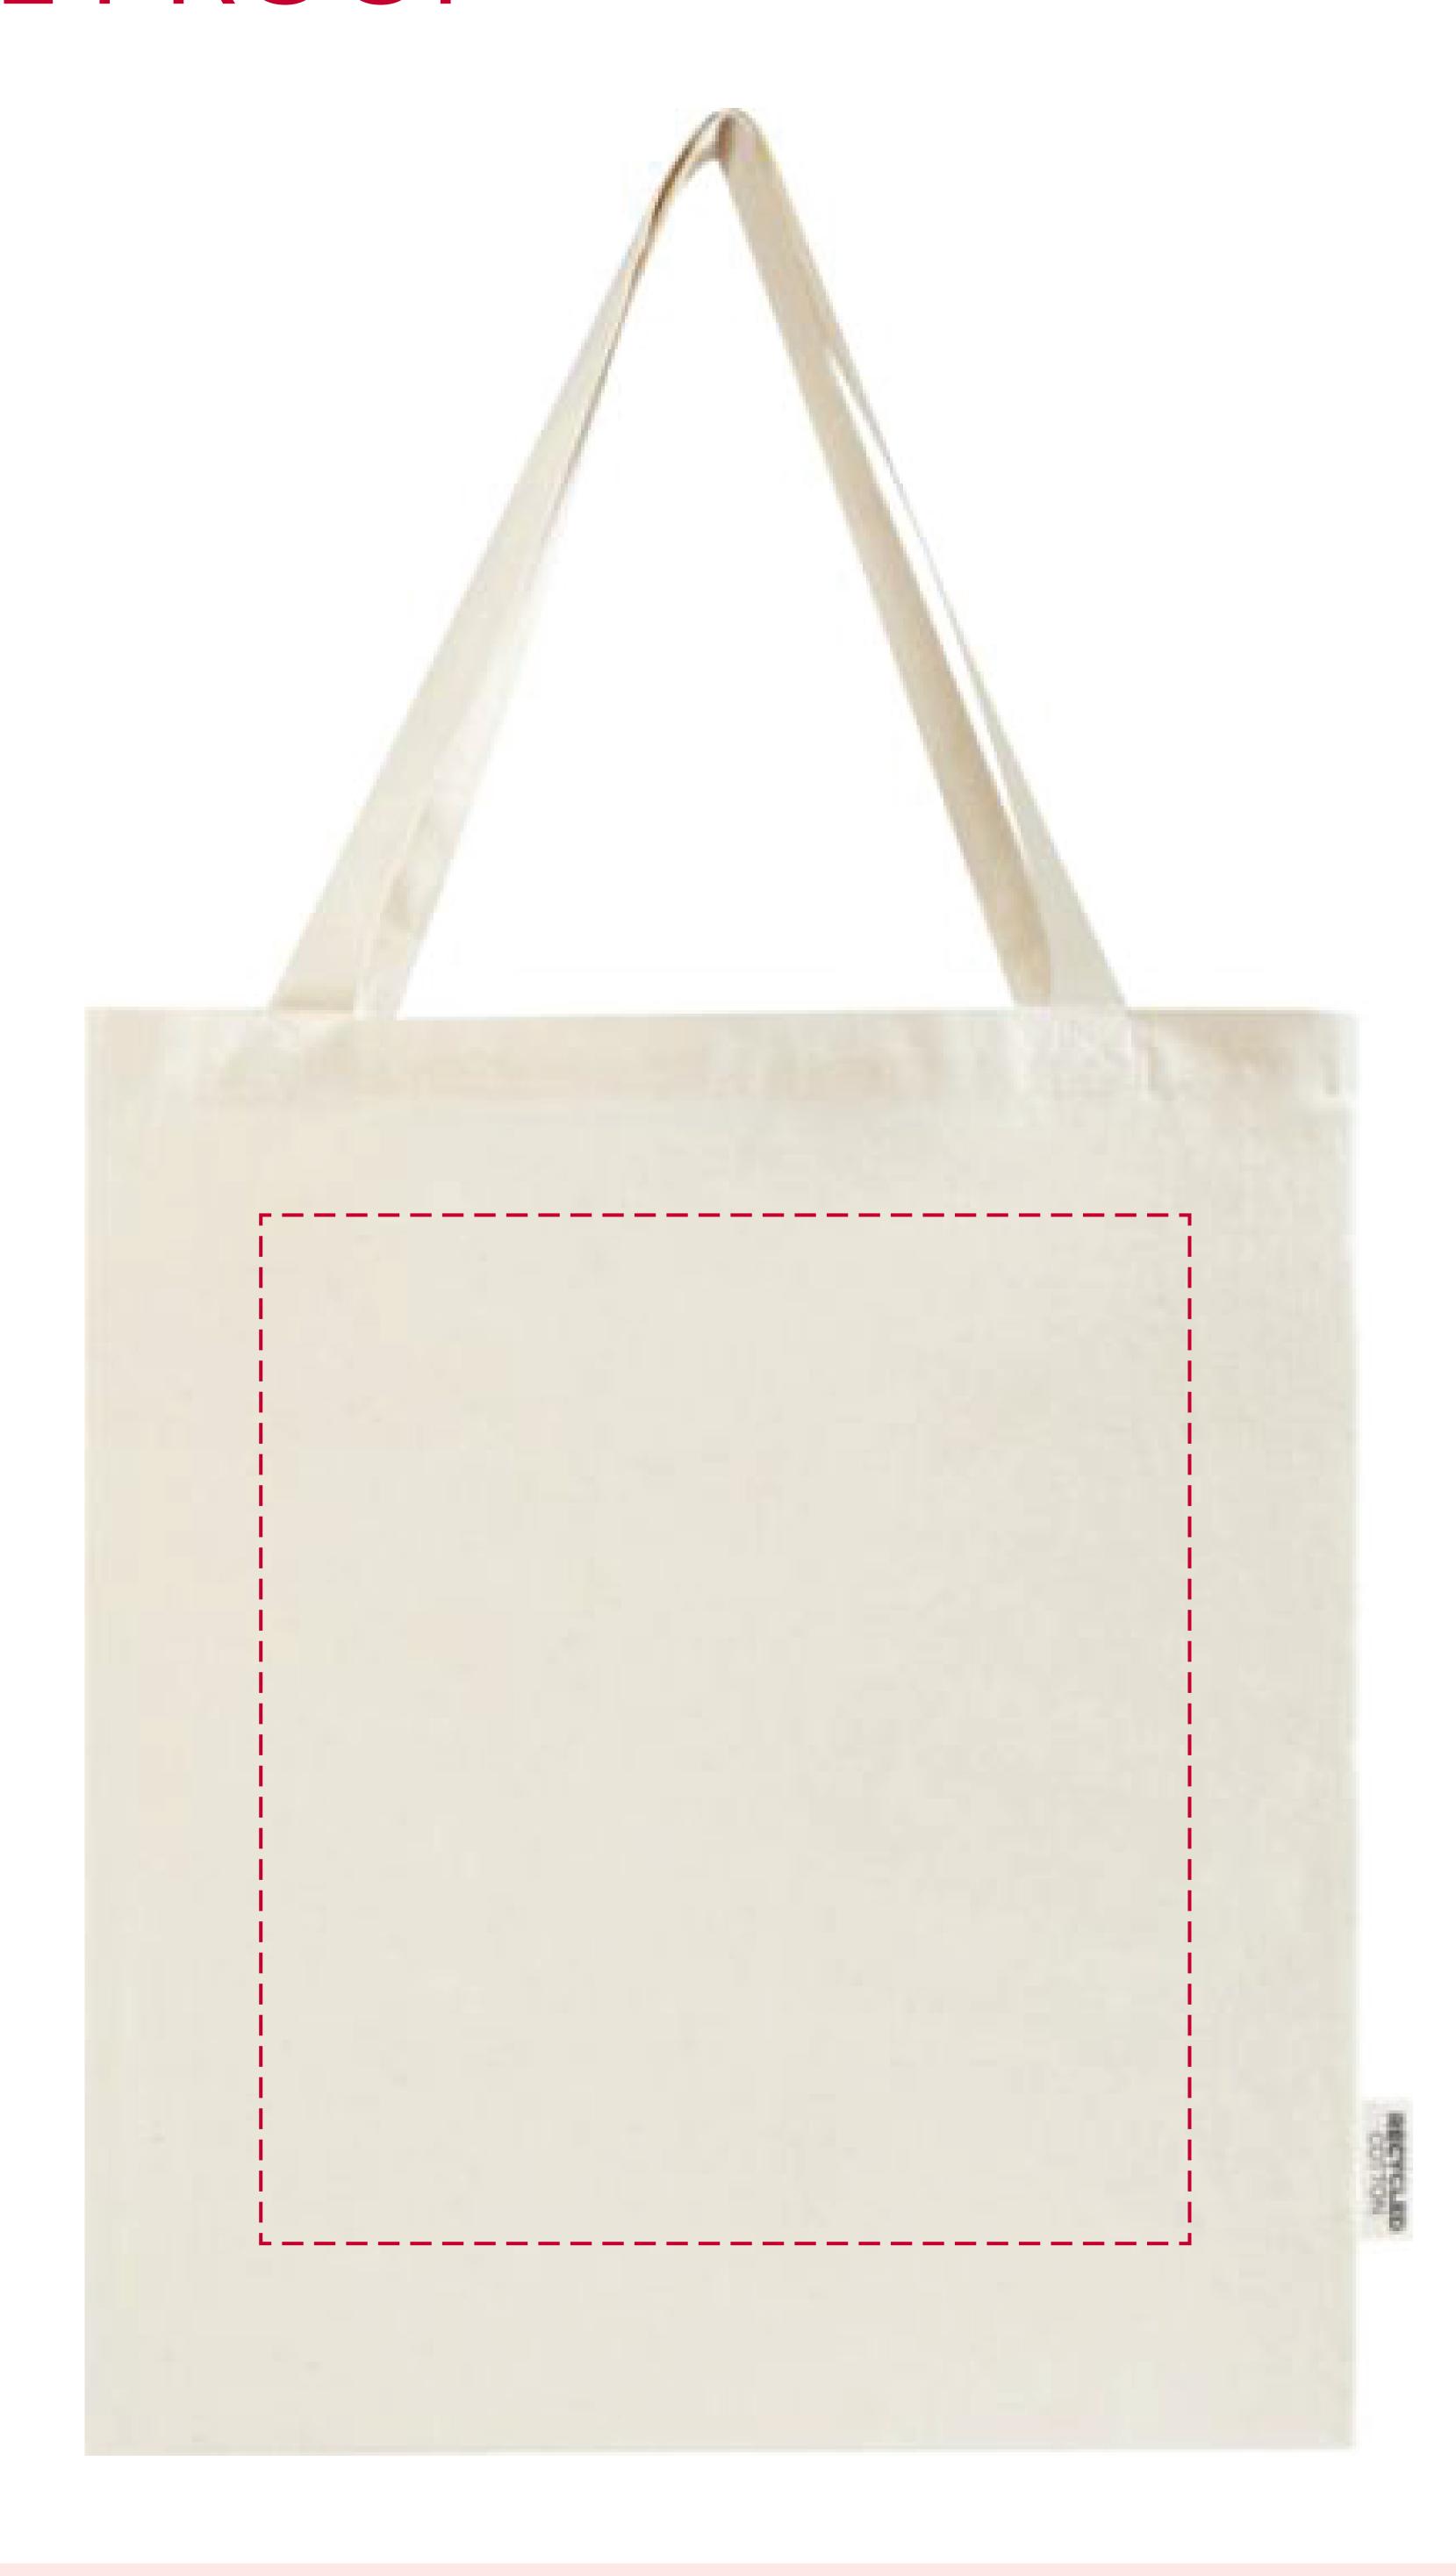

## YOUR VISUAL PROOF

Scale 100% Print area 280 x 310 mm Logo size xx x xxmm

Order Reference xxxxxxx

Date created xx/xx/xx

Created by xx

Product 247061

Colour Natural

Branding Spot colour