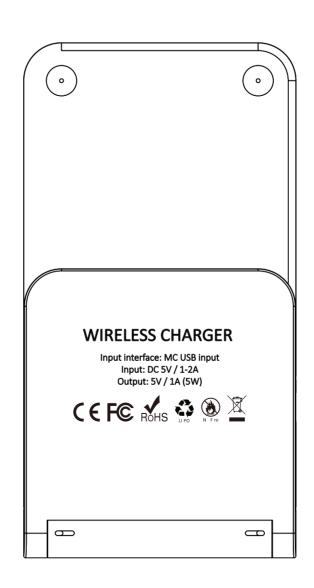

## YOUR VISUAL PROOF

Order Reference xxxxxx

Date created xx/xx/xx

Created by xx

Product 247081 Colour White

Branding Spot colour/Full Colour/

LED light up