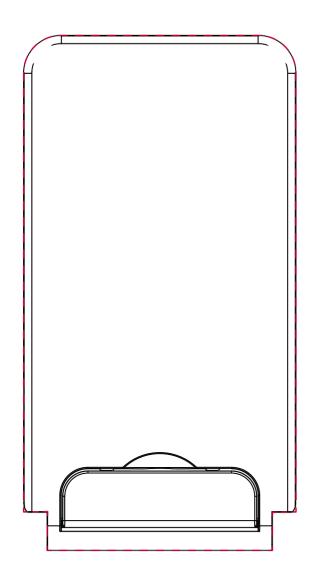

## YOUR VISUAL PROOF

Order Reference xxxxxx

Date created xx/xx/xx

Created by xx

Product 247081 Colour White

Branding Spot colour/Full Colour/

LED light up