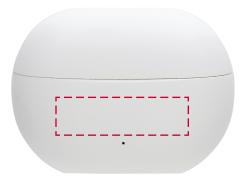

## YOUR VISUAL PROOF

Order Reference XXXXXX Date created xx/xx/xx Created by XX

247091 Product Colour White

Spot colour Branding