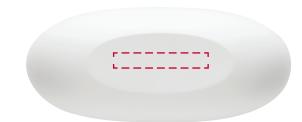

## YOUR VISUAL PROOF

Order Reference xxxxxx Date created xx/xx/xx Created by xx

| Product  | 247091      |
|----------|-------------|
| Colour   | White       |
| Branding | Spot colour |