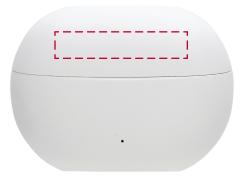

## YOUR VISUAL PROOF

Order Reference xxxxxx

Date created xx/xx/xx

Created by xx

Product 247091 Colour White

Branding Spot colour