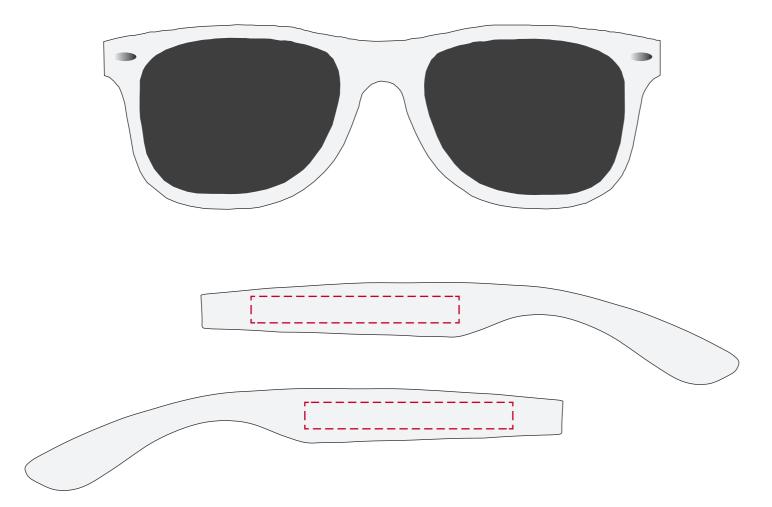

## YOUR VISUAL PROOF

| Order Reference | XXXXXX   |
|-----------------|----------|
| Date created    | xx/xx/xx |
| Created by      | XX       |

| Product  | 247105                    |
|----------|---------------------------|
| Colour   | White                     |
| Branding | Spot colour / Full Colour |