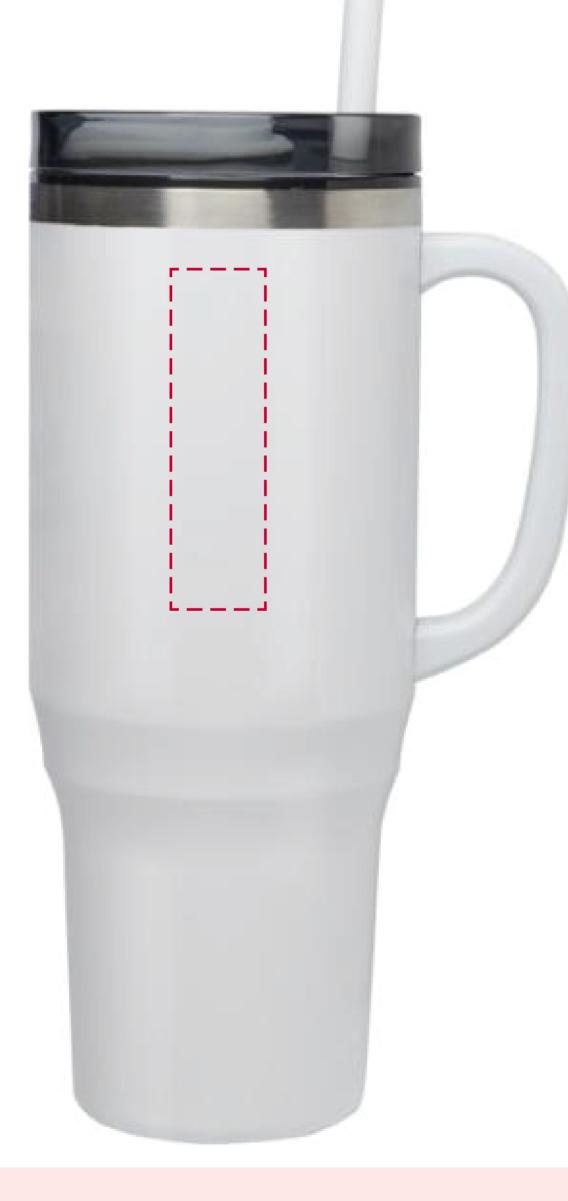

## YOUR VISUAL PROOF

Scale100%Print area25 x 90 mmLogo sizexx x xxmm

| Order Reference | xxxxxx   |
|-----------------|----------|
| Date created    | xx/xx/xx |
| Created by      | XX       |

| Product  | 247107   |
|----------|----------|
| Colour   | White    |
| Branding | Engraved |