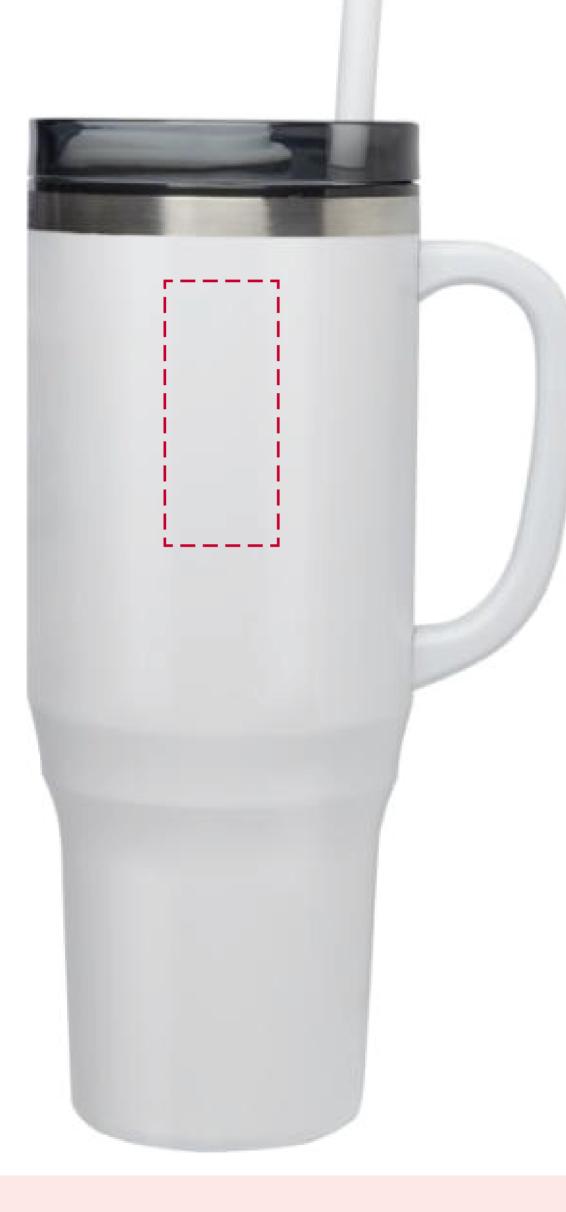

## YOUR VISUAL PROOF

Scale 100%

Print area 30 x 70 mm

Logo size xx x xxmm

| Order Reference | xxxxxx   |
|-----------------|----------|
| Date created    | xx/xx/xx |
| Created by      | XX       |

| Product  | 247107      |
|----------|-------------|
| Colour   | White       |
| Branding | Spot colour |