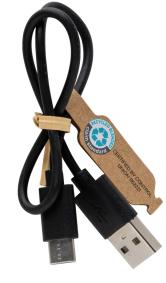

## YOUR VISUAL PROOF

Order Reference xxxxxx Date created xx/xx/xx Created by xx

| Product  | 247130          |
|----------|-----------------|
| Colour   | Natural / Black |
| Branding | Spot colour     |