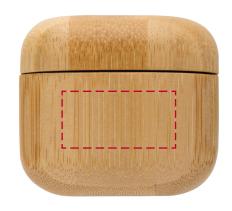

## YOUR VISUAL PROOF

Order Reference xxxxxx Date created xx/xx/xx Created by xx

| Product  | 247130          |
|----------|-----------------|
| Colour   | Natural / Black |
| Branding | Spot colour     |