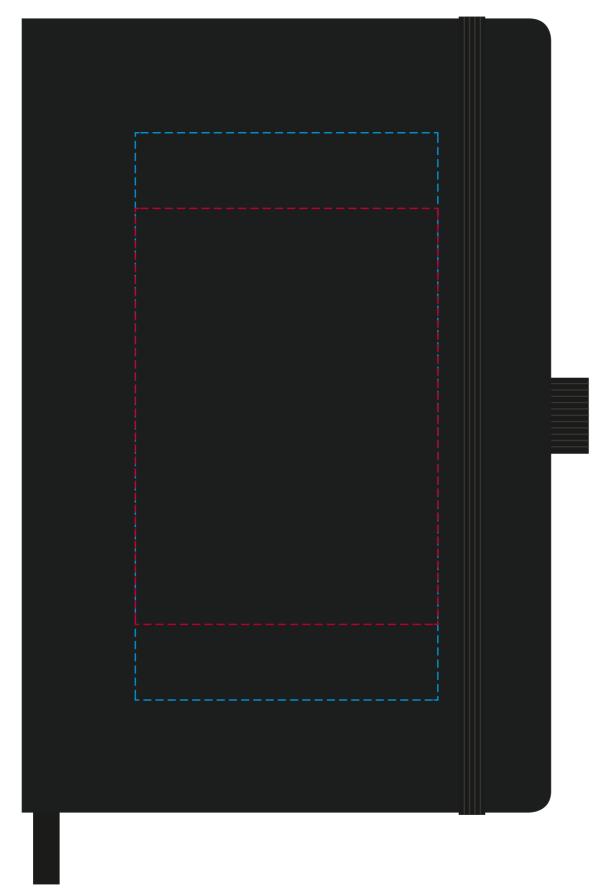

## YOUR VISUAL PROOF

---- Print area

---- Print area can go anywhere within this boundary

Scale 100% Print area 80 x 110 mm Logo size xx x xx mm

Order Reference xxxxxx

Date created xx/xx/xx

Created by xx

Product 247148

Colour Black

Branding Spot Colour /

Full Colour (Transfer)