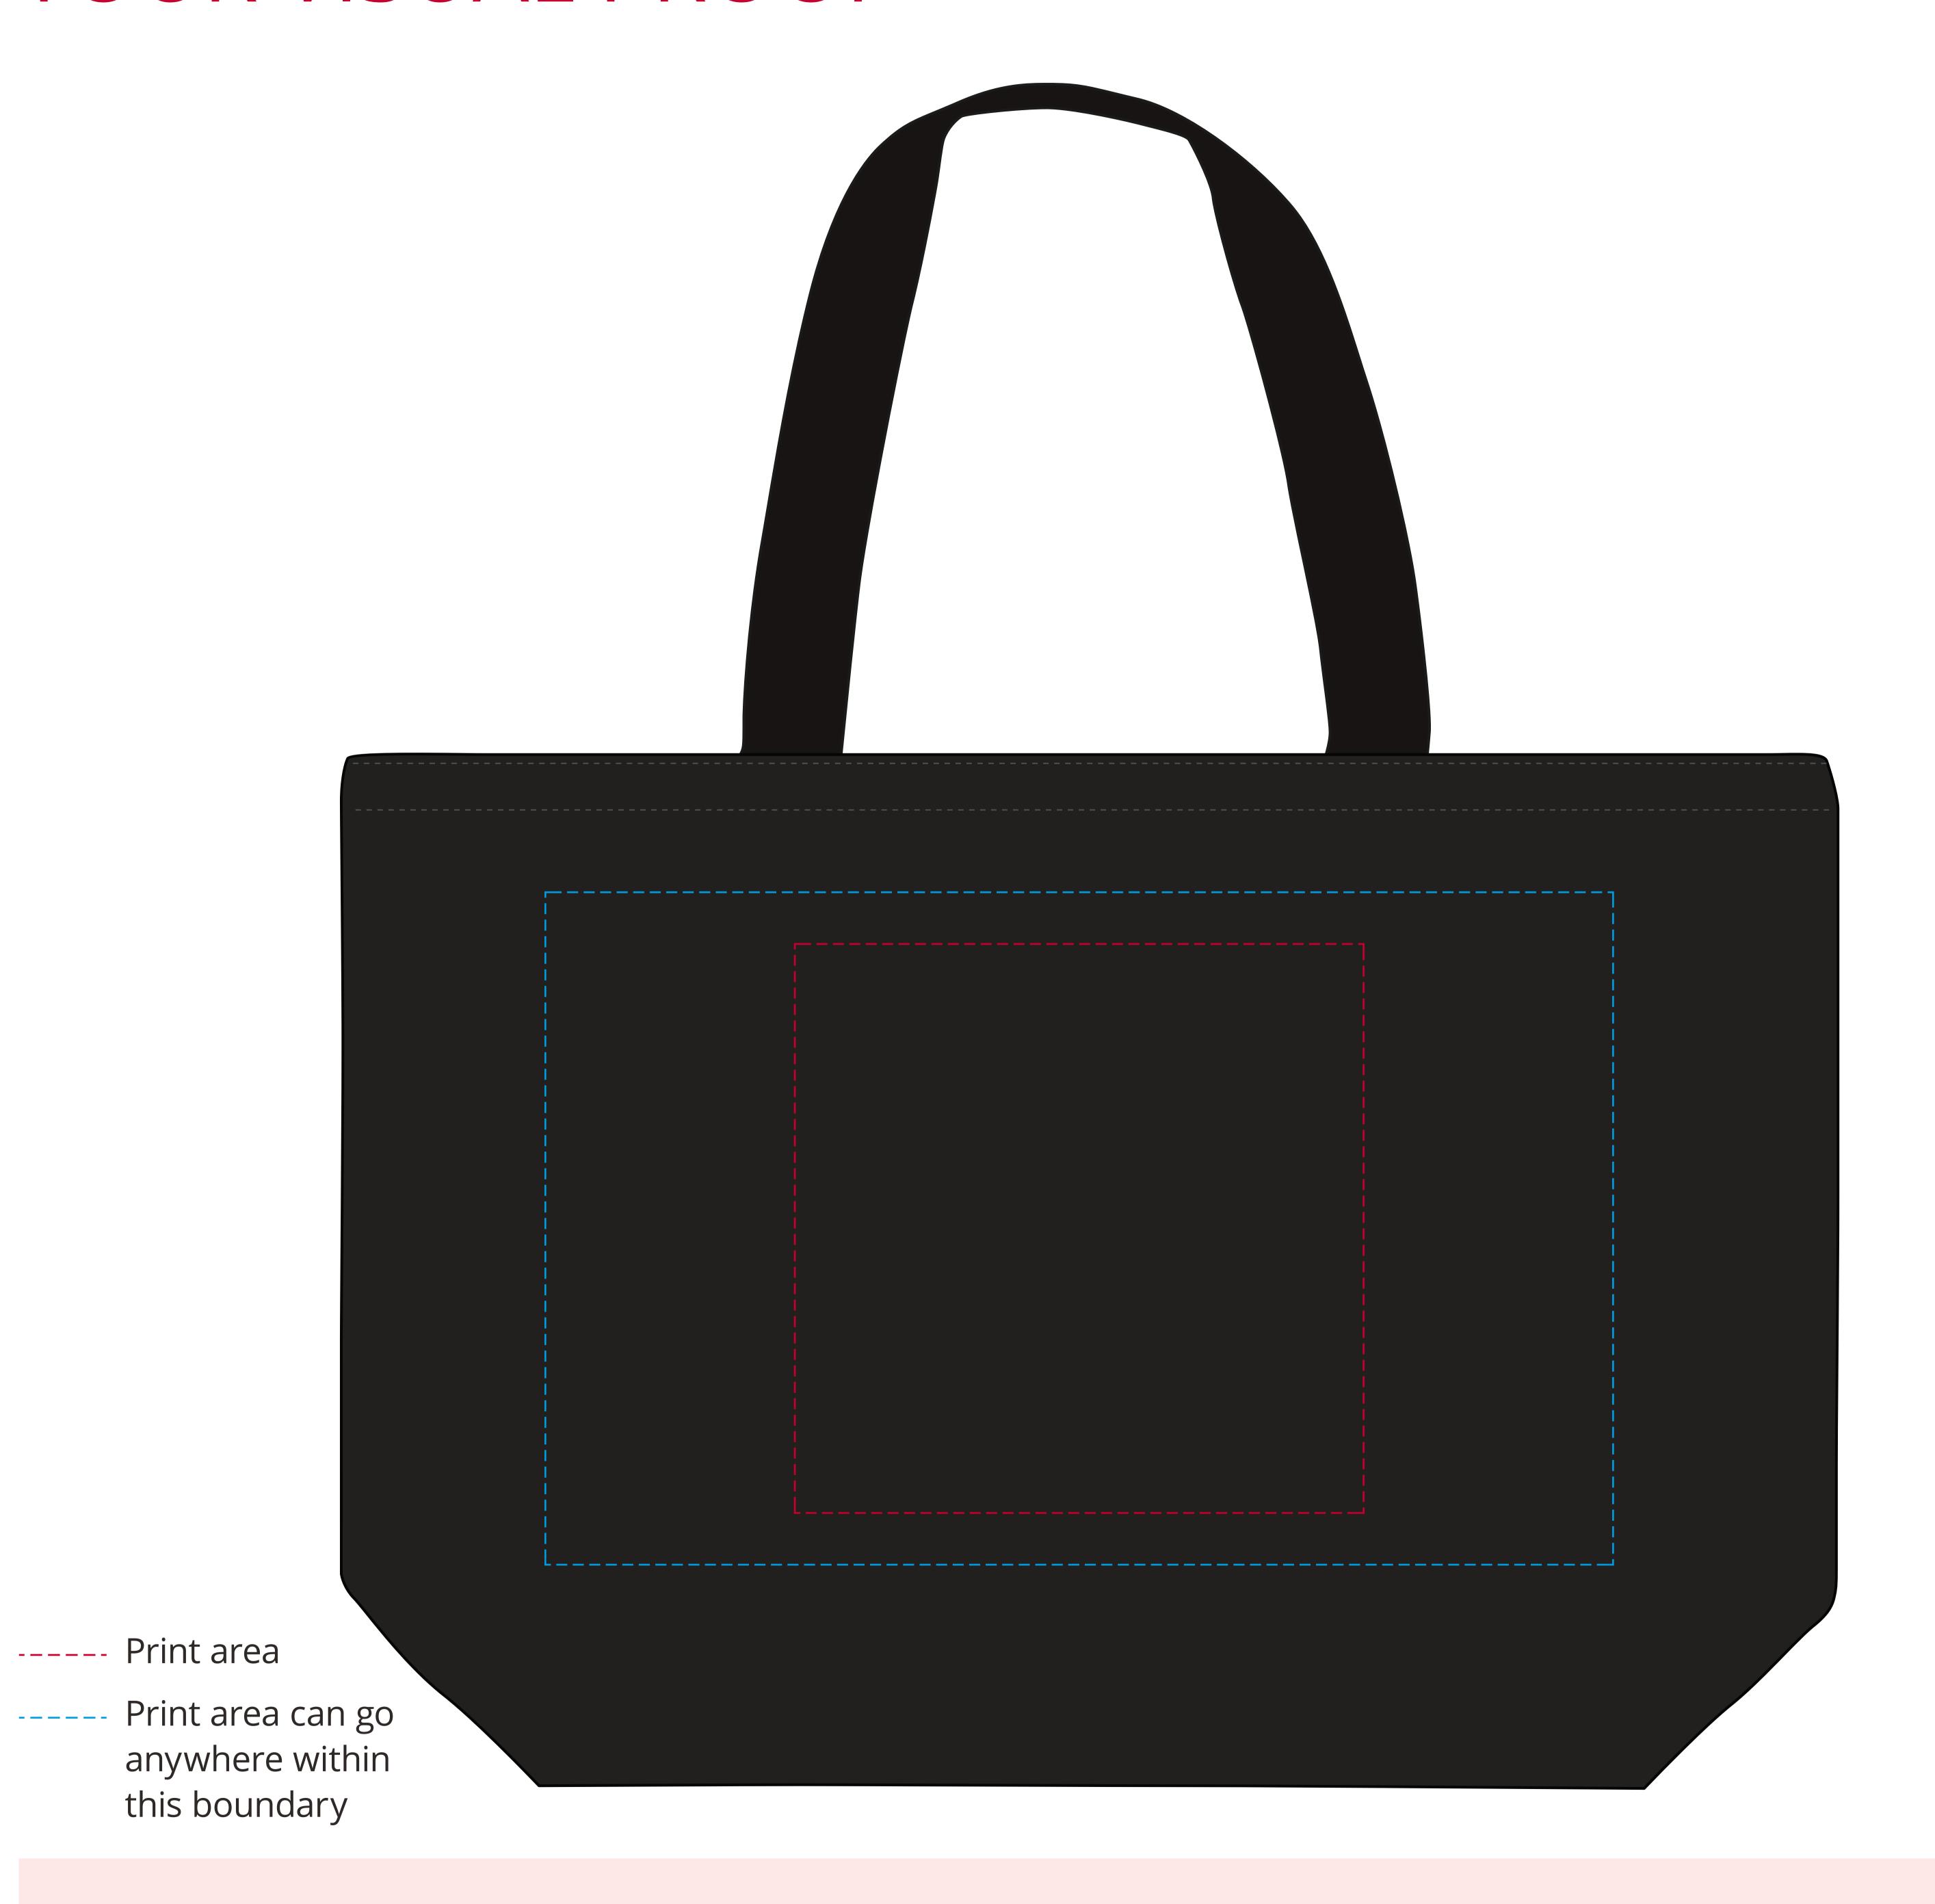

## YOUR VISUAL PROOF

Scale **100%** 

220 x 220 mm

Print area

Logo size

xx x xx mm

Order Reference xxxxxx

Date created xx/xx/xx

Created by xx

Product 247149
Colour Black

Branding Full Colour (Transfer)

## **Artwork Advisories**

Full colour printed colours may differ when printed to the final product.

When transfer printed an outline edge (keyline) may be visible.

It is the customer's responsibility to ensure that the proof is correct in all areas. Please be sure to double-check spelling, grammar, layout and design before approving artwork. Due to the variation in monitor colours and adjustments, PDF proofs may not provide an accurate colour representation of the final product & printed work. Once artwork is approved, your order will be processed based on the above unless any amendments are made. All orders are subject to our terms and conditions.