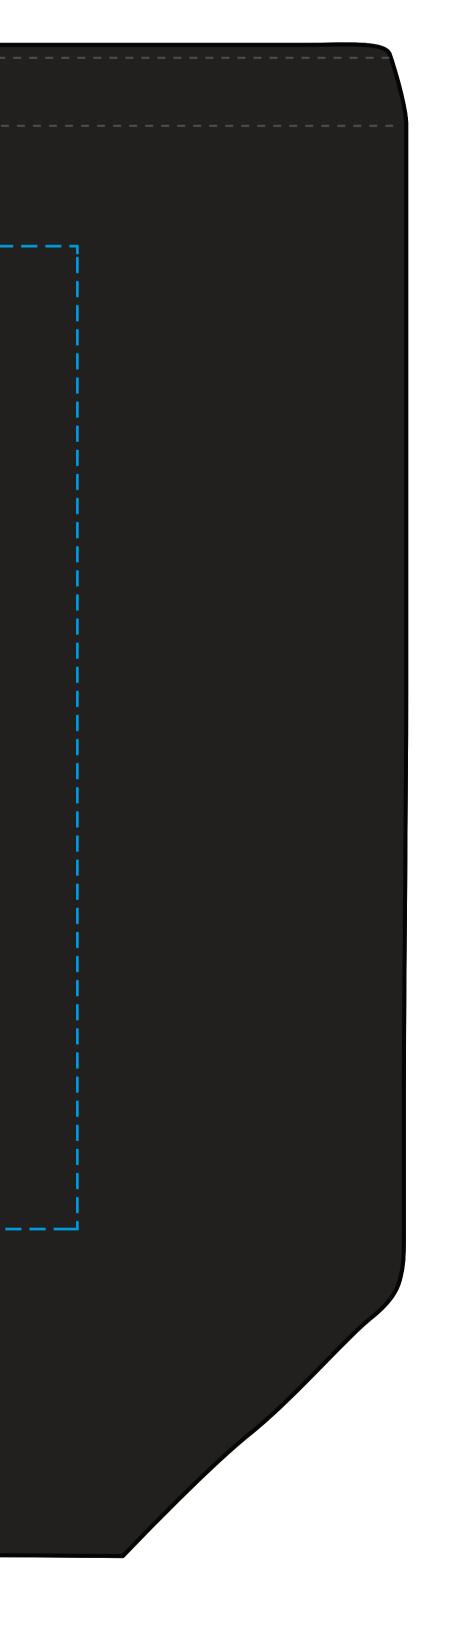

## YOUR VISUAL PROOF

- ---- Print area
- ----- Print area can go anywhere within this boundary

Scale **100%** 

Print area

225 x 260 mm

Logo size xx x xx mm

| Order Reference | XXXXXX   |
|-----------------|----------|
| Date created    | xx/xx/xx |
| Created by      | XX       |