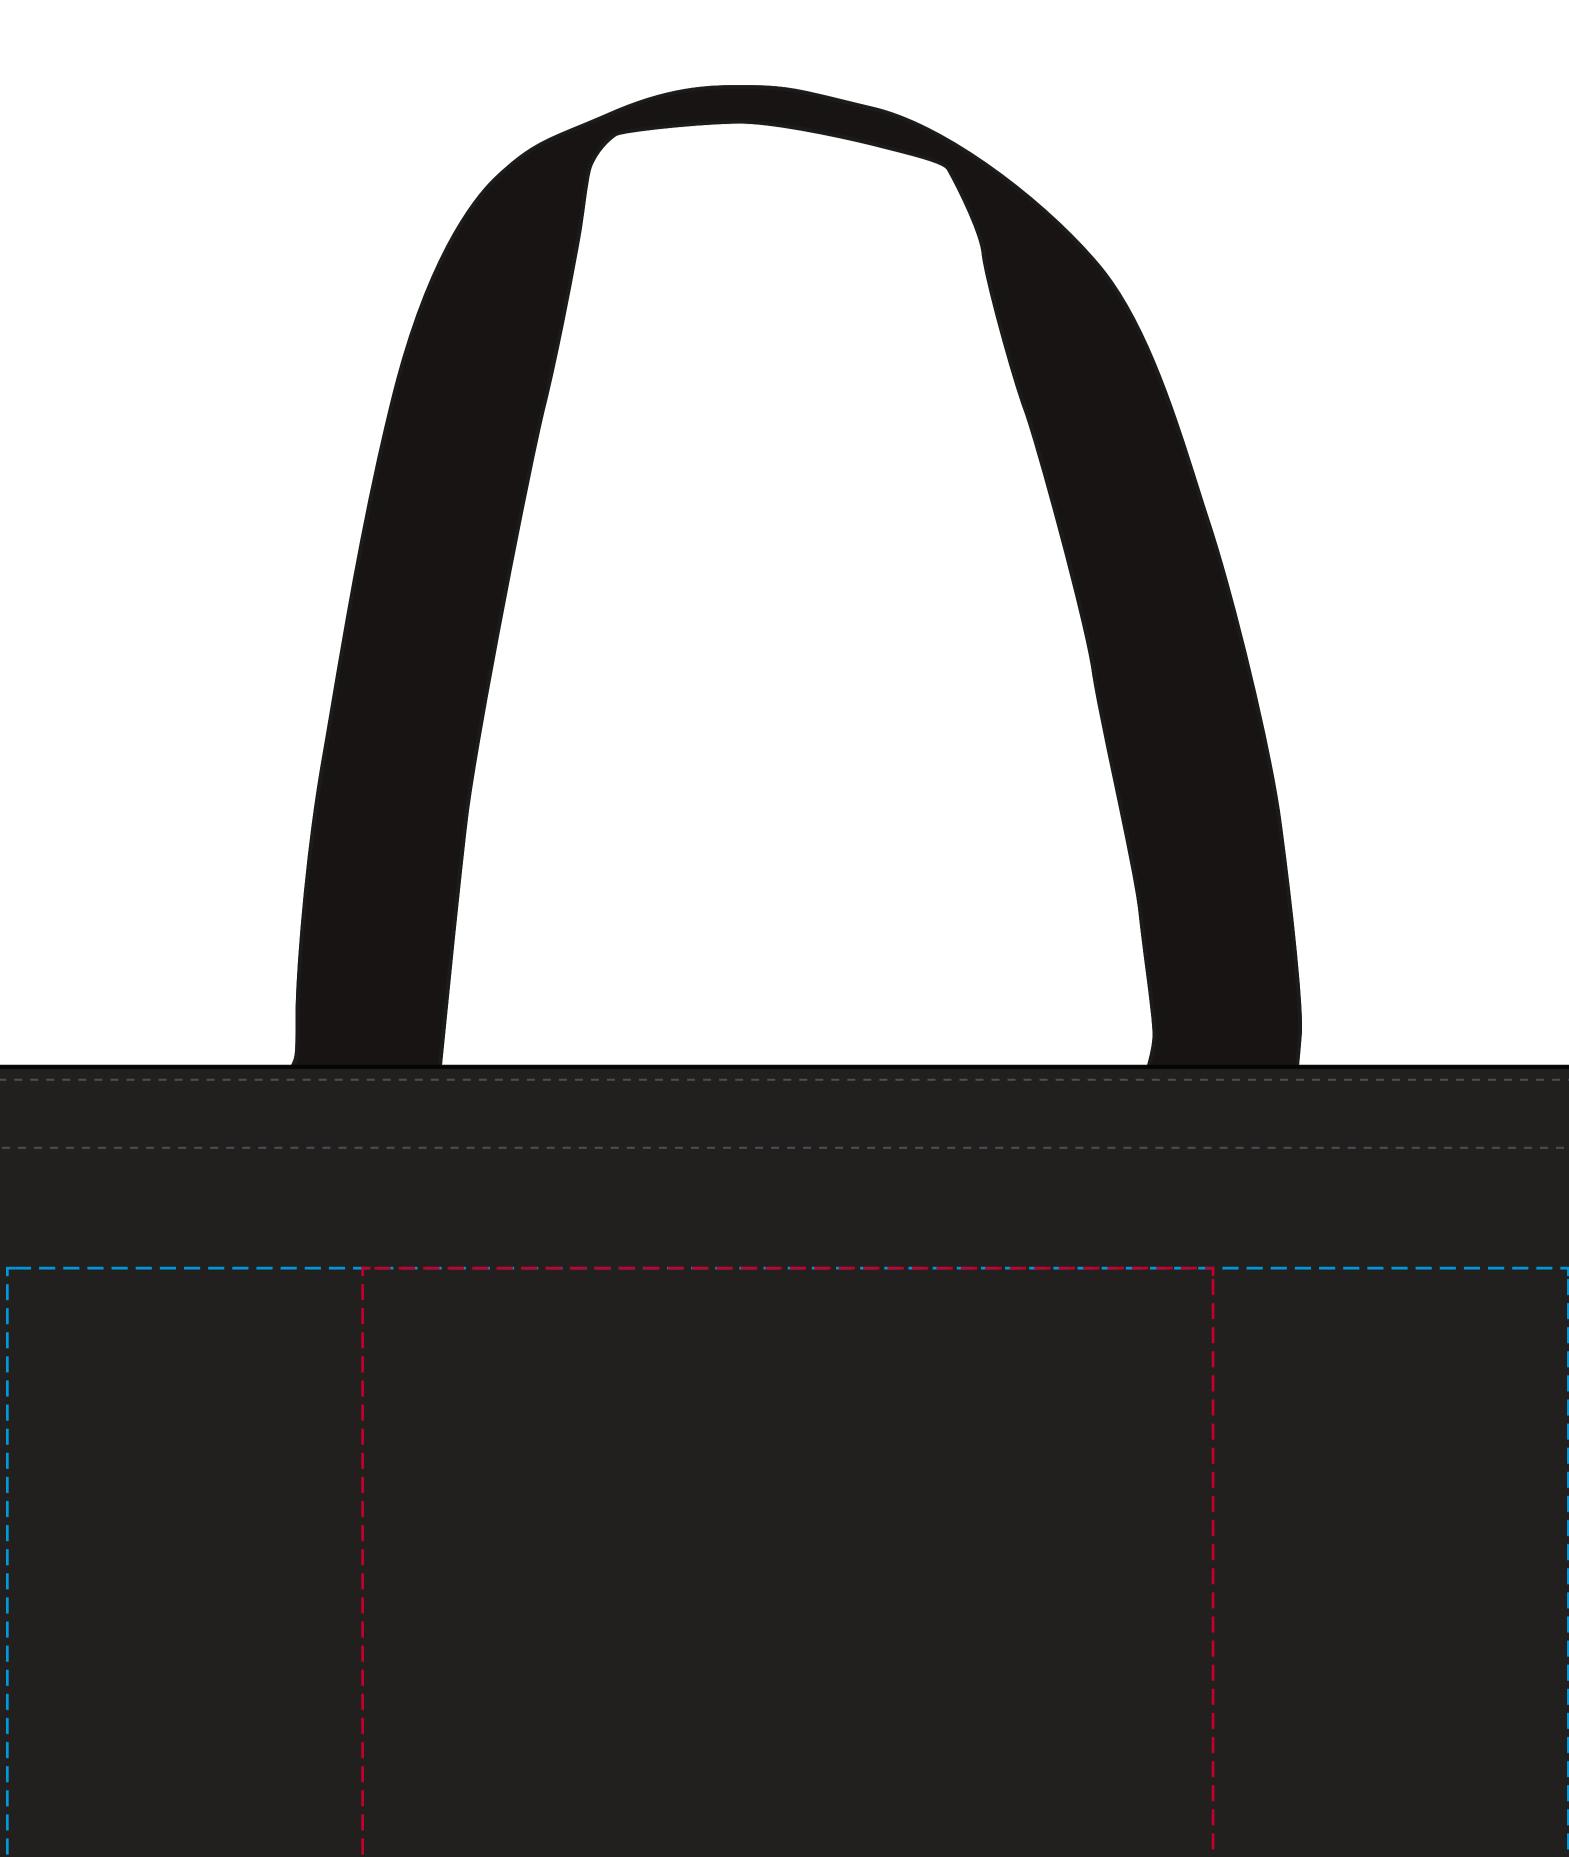

## YOUR VISUAL PROOF

- ---- Print area
- ----- Print area can go anywhere within this boundary

Scale **100%** 

Print area

225 x 260 mm

Logo size xx x xx mm

| Order Reference | XXXXXX   |
|-----------------|----------|
| Date created    | xx/xx/xx |
| Created by      | XX       |

Product Colour Branding

247149 Black Spot Colour