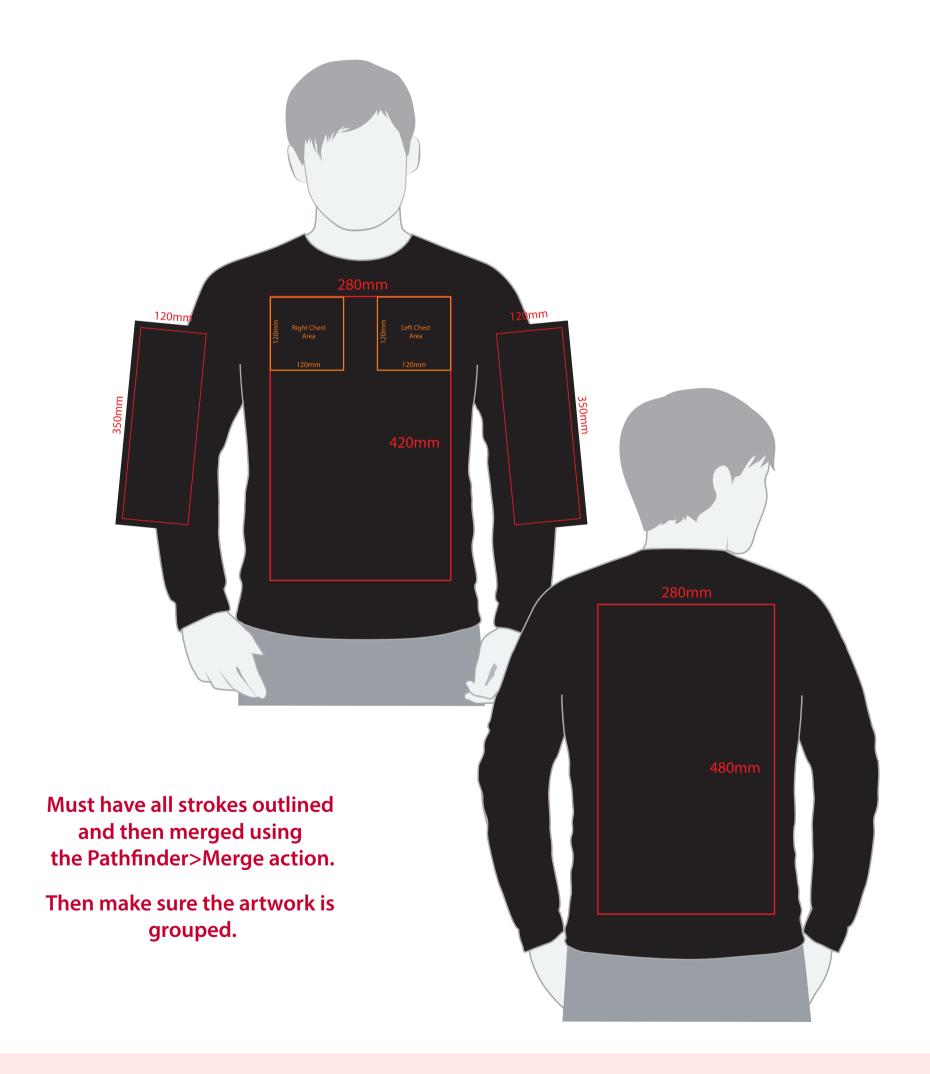

## YOUR VISUAL PROOF (1 of 2)

**Artwork not to scale** (to be used as a guide only)

Please see page 2 for actual artwork size.

Order Reference xxxxxx

Date created xx/xx/xx

Created by xx

Product 247186
Colour XXXXXX

## **Artwork Advisories**

This template is not to scale and is to be used as a **guide for print size** & **positioning only.** 

Please note the actual embroidery may differ slightly once digitised.

Pantone/thread colours are matched from universal swatch books.