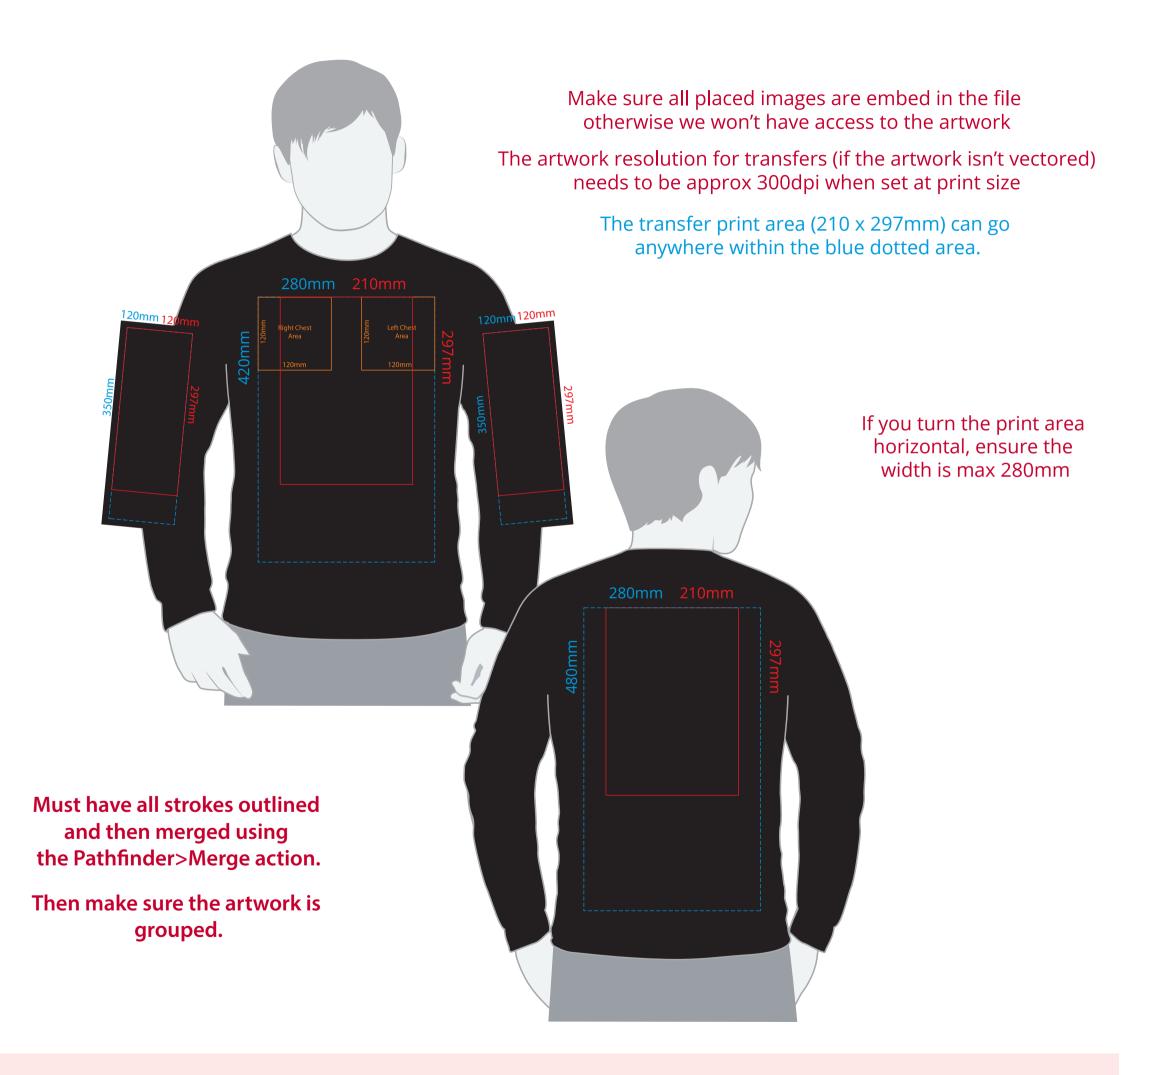

## YOUR VISUAL PROOF (1 of 2)

**For Visual Purposes** Please see page 2 for actual artwork size.

Order Reference xxxxxx

Date created xx/xx/xx

Created by xx

**Product** 247186

**Colour** xxxxxx

**Branding** Full Colour Transfer

## **Artwork Advisories**

This template is not to scale and is to be used as a **guide for print size** & positioning only.

When transfer printed an outline edge (keyline) may be visible.

Full colour printed colours may differ when printed to the final product.