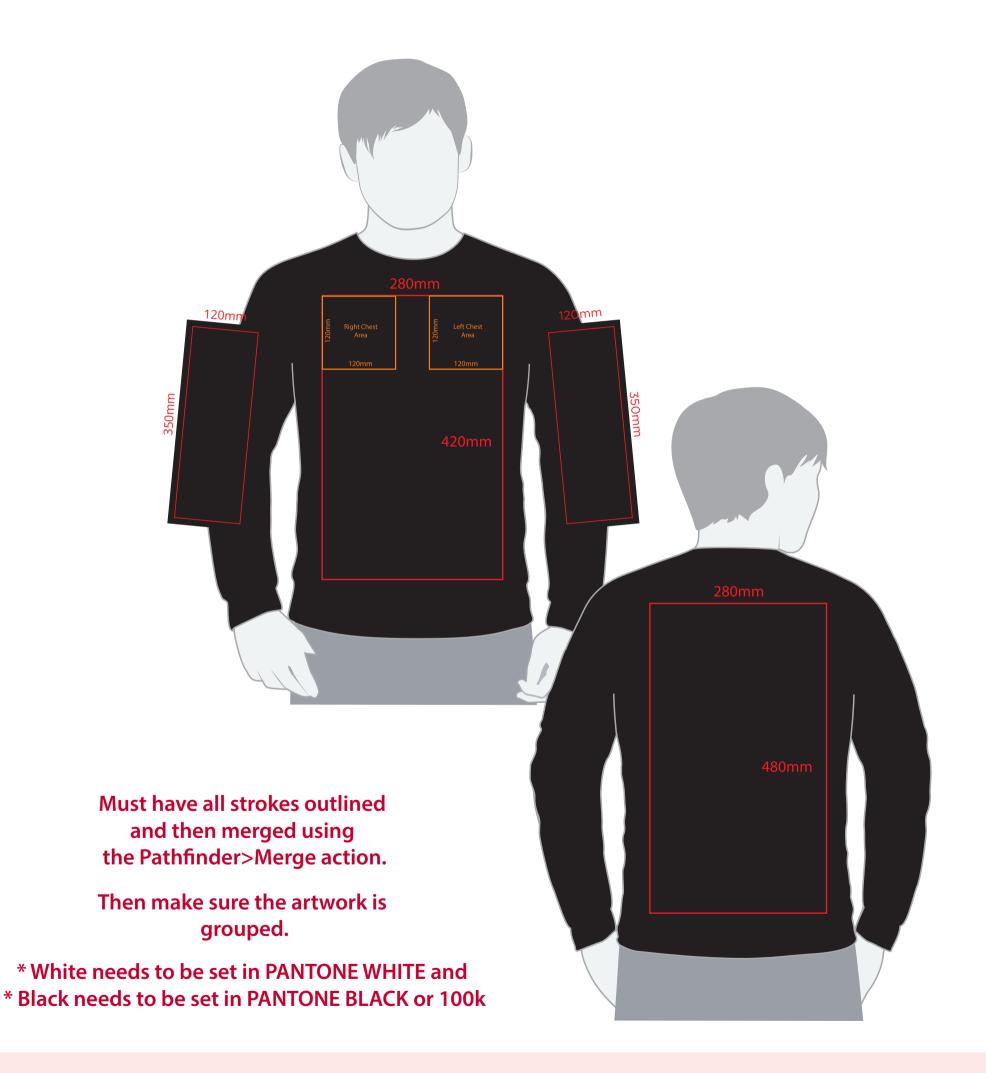

## YOUR VISUAL PROOF (1 of 2)

**Artwork not to scale (**to be used as a guide only)

Please see page 2 for actual artwork size.

Order Reference xxxxxx

Date created xx/xx/xx

Created by xx

Product 247186

Colour XXXXXX

**Branding** Spot colour

## **Artwork Advisories**

This template is not to scale and is to be used as a **guide for print size** & positioning only.

On coloured shirts a layer of white is printed underneath the artwork to ensure the colour of the product doesn't affect the print.

It is the customer's responsibility to ensure that the proof is correct in all areas. Please be sure to double-check spelling, grammar, layout and design before approving artwork. Due to the variation in monitor colours and adjustments, PDF proofs may not provide an accurate colour representation of the final product & printed work. Once artwork is approved, your order will be processed based on the above unless any amendments are made. All orders are subject to our terms and conditions.

Please email all approvals/amends to your order processor.