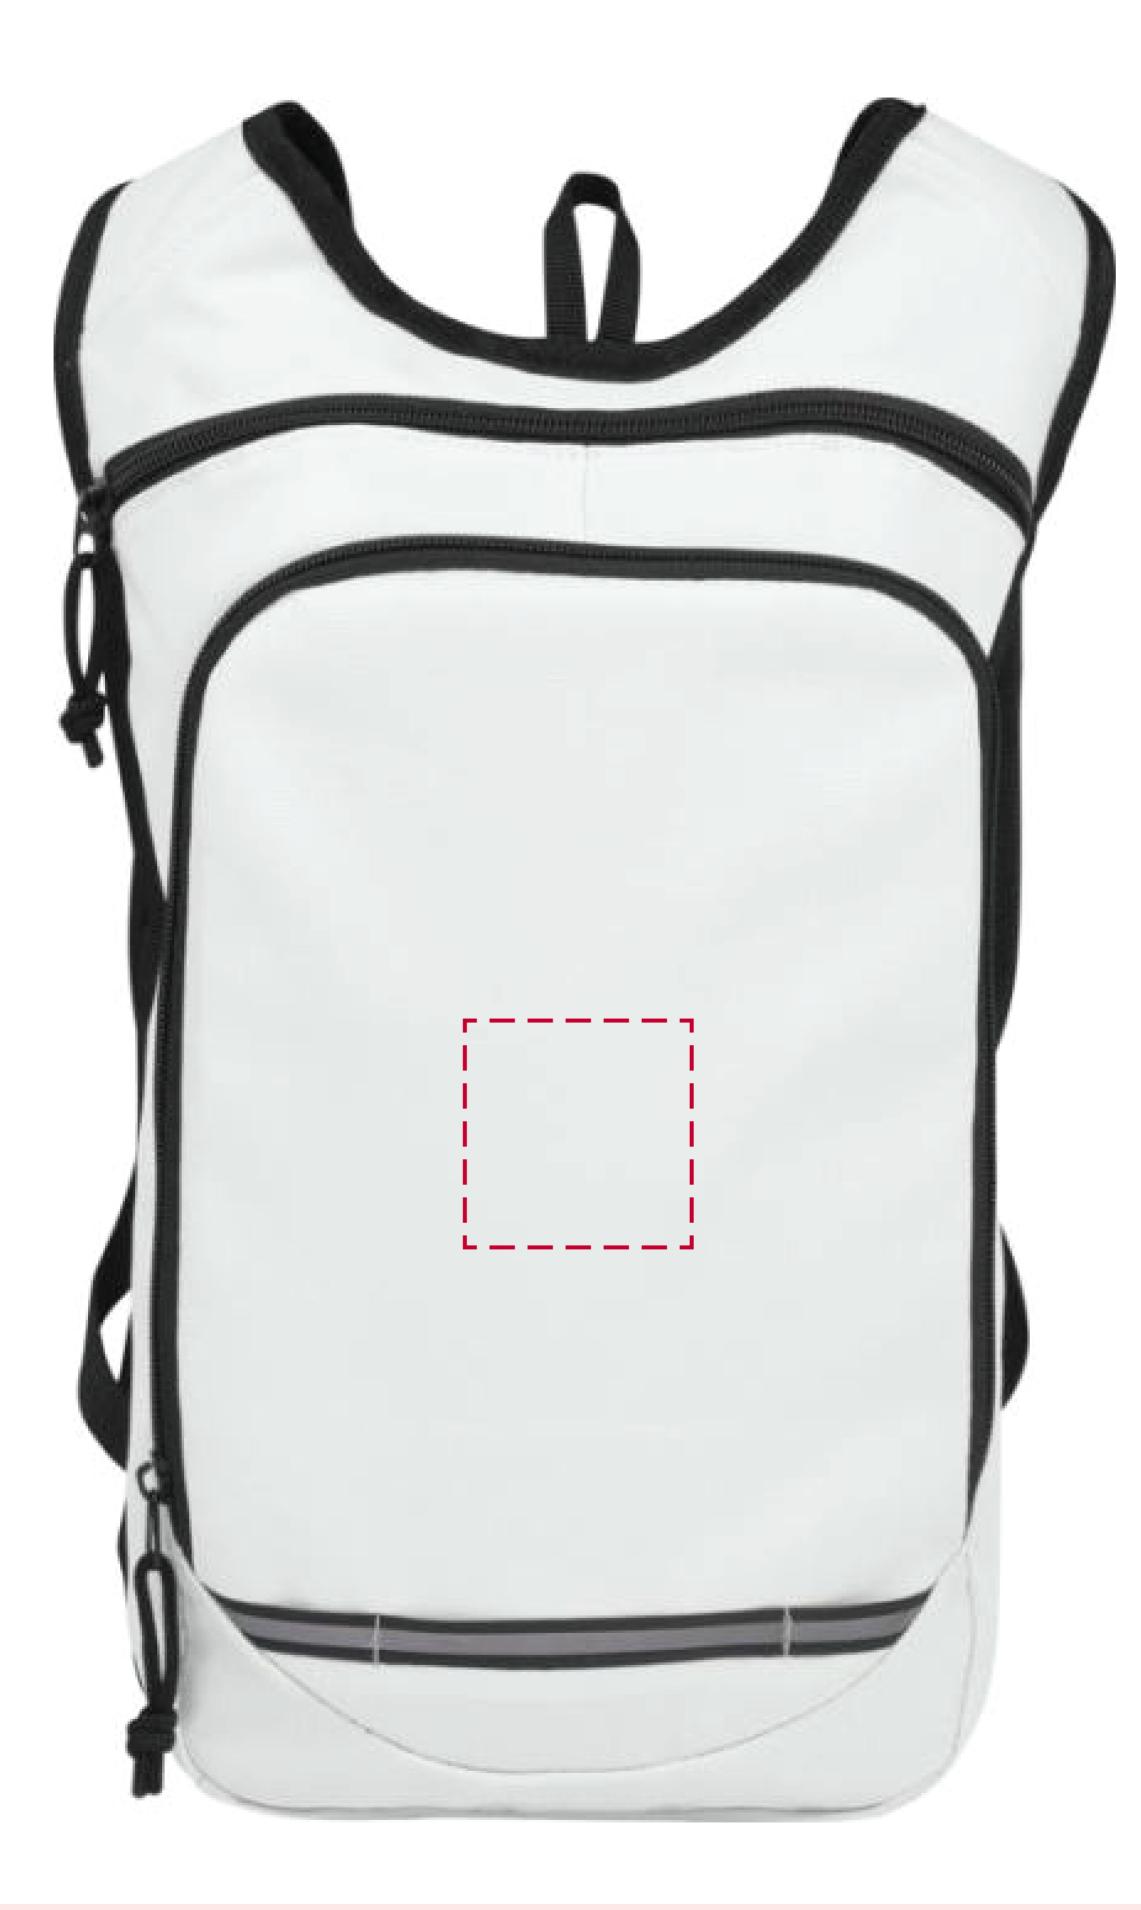

## YOUR VISUAL PROOF

Scale100%Print area60 x 60 mmLogo size

XX X XXMM

Order Reference Date created Created by

XXXXXX XX/XX/XX XX

Product Colour Branding 247195 White Embroidered

MADEIRA Thread Colours

Artwork Advisories