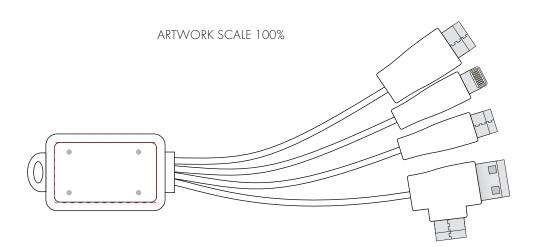

## **ARTWORK ADVISORIES:**

Full colour printed colours may differ when printed to the final product.

ARTWORK SCALE 100% Max print area: 27mm x 16mm Log Size:

| - | - | - | - | - | - | - | - | - | - | - | - | _ |
|---|---|---|---|---|---|---|---|---|---|---|---|---|
| 1 |   |   |   |   |   |   |   |   |   |   |   | 1 |
| 1 |   |   |   |   |   |   |   |   |   |   |   | 1 |
| 1 |   |   |   |   |   |   |   |   |   |   |   | 1 |
| 1 |   |   |   |   |   |   |   |   |   |   |   | 1 |
| 1 |   |   |   |   |   |   |   |   |   |   |   | 1 |
| 1 |   |   |   |   |   |   |   |   |   |   |   | 1 |
| 1 |   |   |   |   |   |   |   |   |   |   |   | 1 |
| - | - | - | - | - | - | - | - | - | - | - | - | _ |

## Product Image for visualisation - colours may vary

The dashed line is to demonstrate print area and will not appear on your printed item