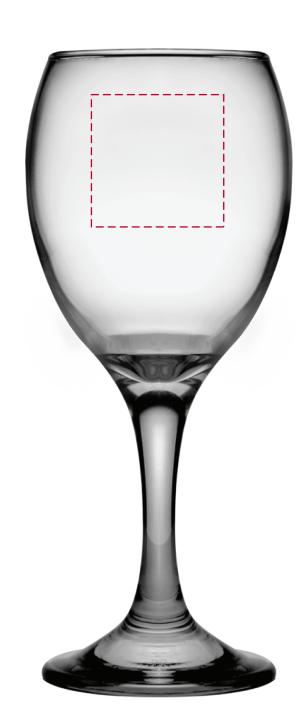

## YOUR VISUAL PROOF (2 of 2)

Visual scale 100%.

Order Reference Date created xxxxxx xx/xx/xx

Created by

35 x 35 mm xx x xxmm

Logo size Branding

Print area

Spot Colour (Transfer)