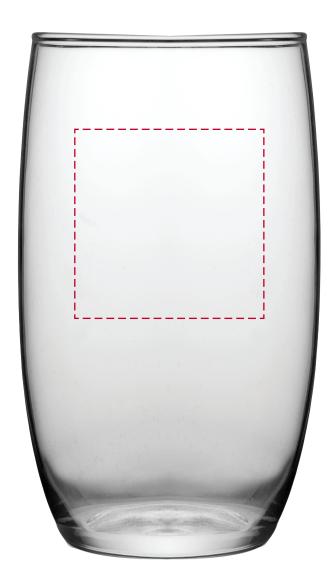

## YOUR VISUAL PROOF (1 of 2)

For Visual Purposes Only. Please see page 2 for actual artwork size.

Order Reference xxxxxx

Date created xx/xx/xx

Created by xx

Product 247235 Colour Clesr

Branding Spot Colour

## YOUR VISUAL PROOF (2 of 2)

Visual scale 100%.

Order Reference

Date created

Created by

xxxxxx xx/xx/xx

Print area

50 x 50 mm xx x xxmm

Logo size Branding

Spot colour