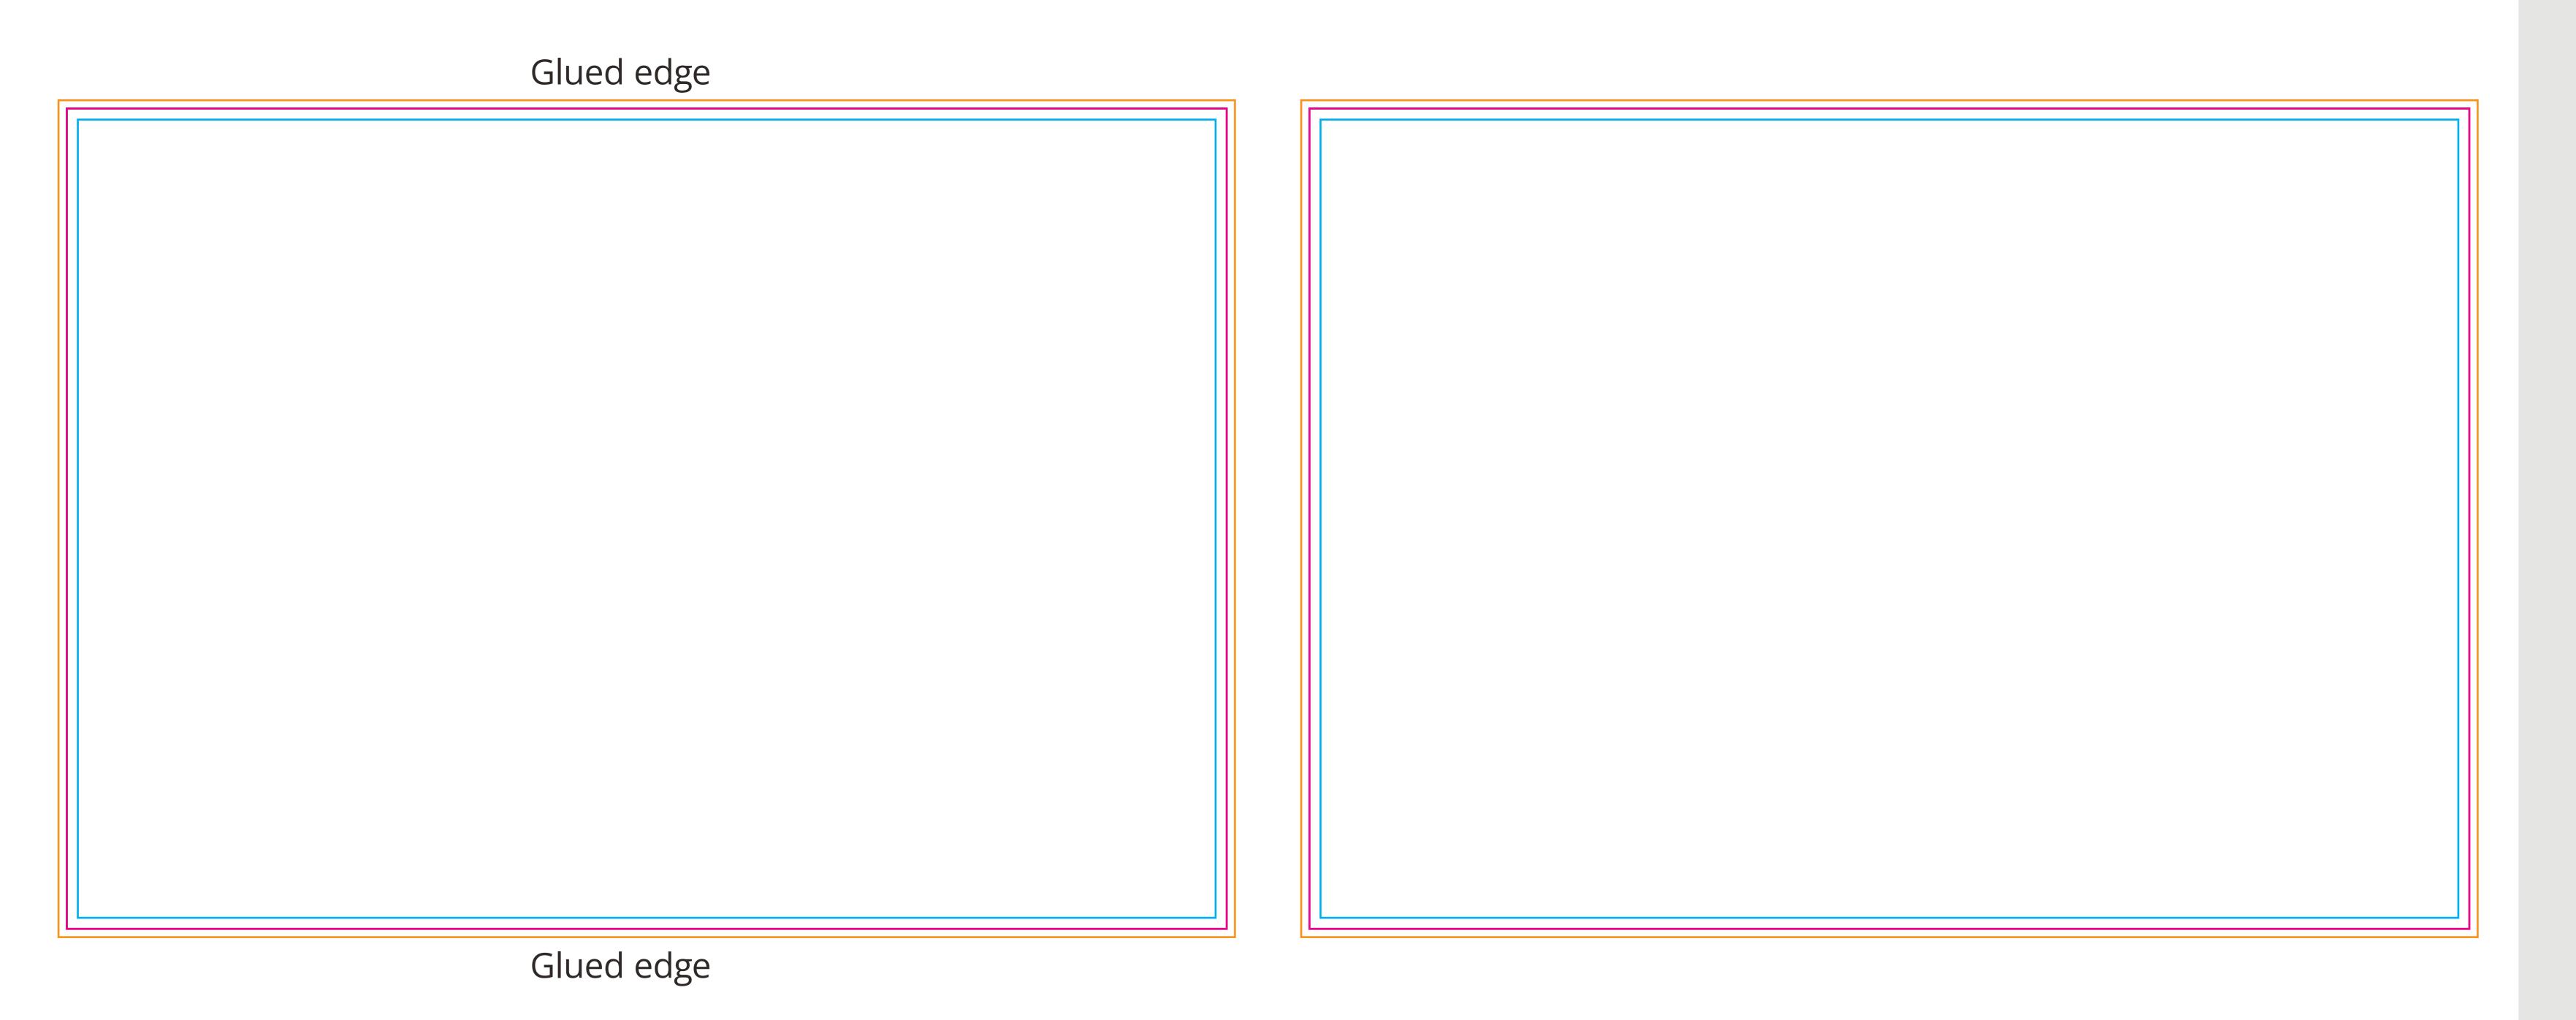

## YOUR VISUAL PROOF

Bleed Boundary

Print area 297 x 420 mm Logo size

Max Print Area

Scale 100%

Text limit

xx x xxmm

Order Reference xxxxxxx