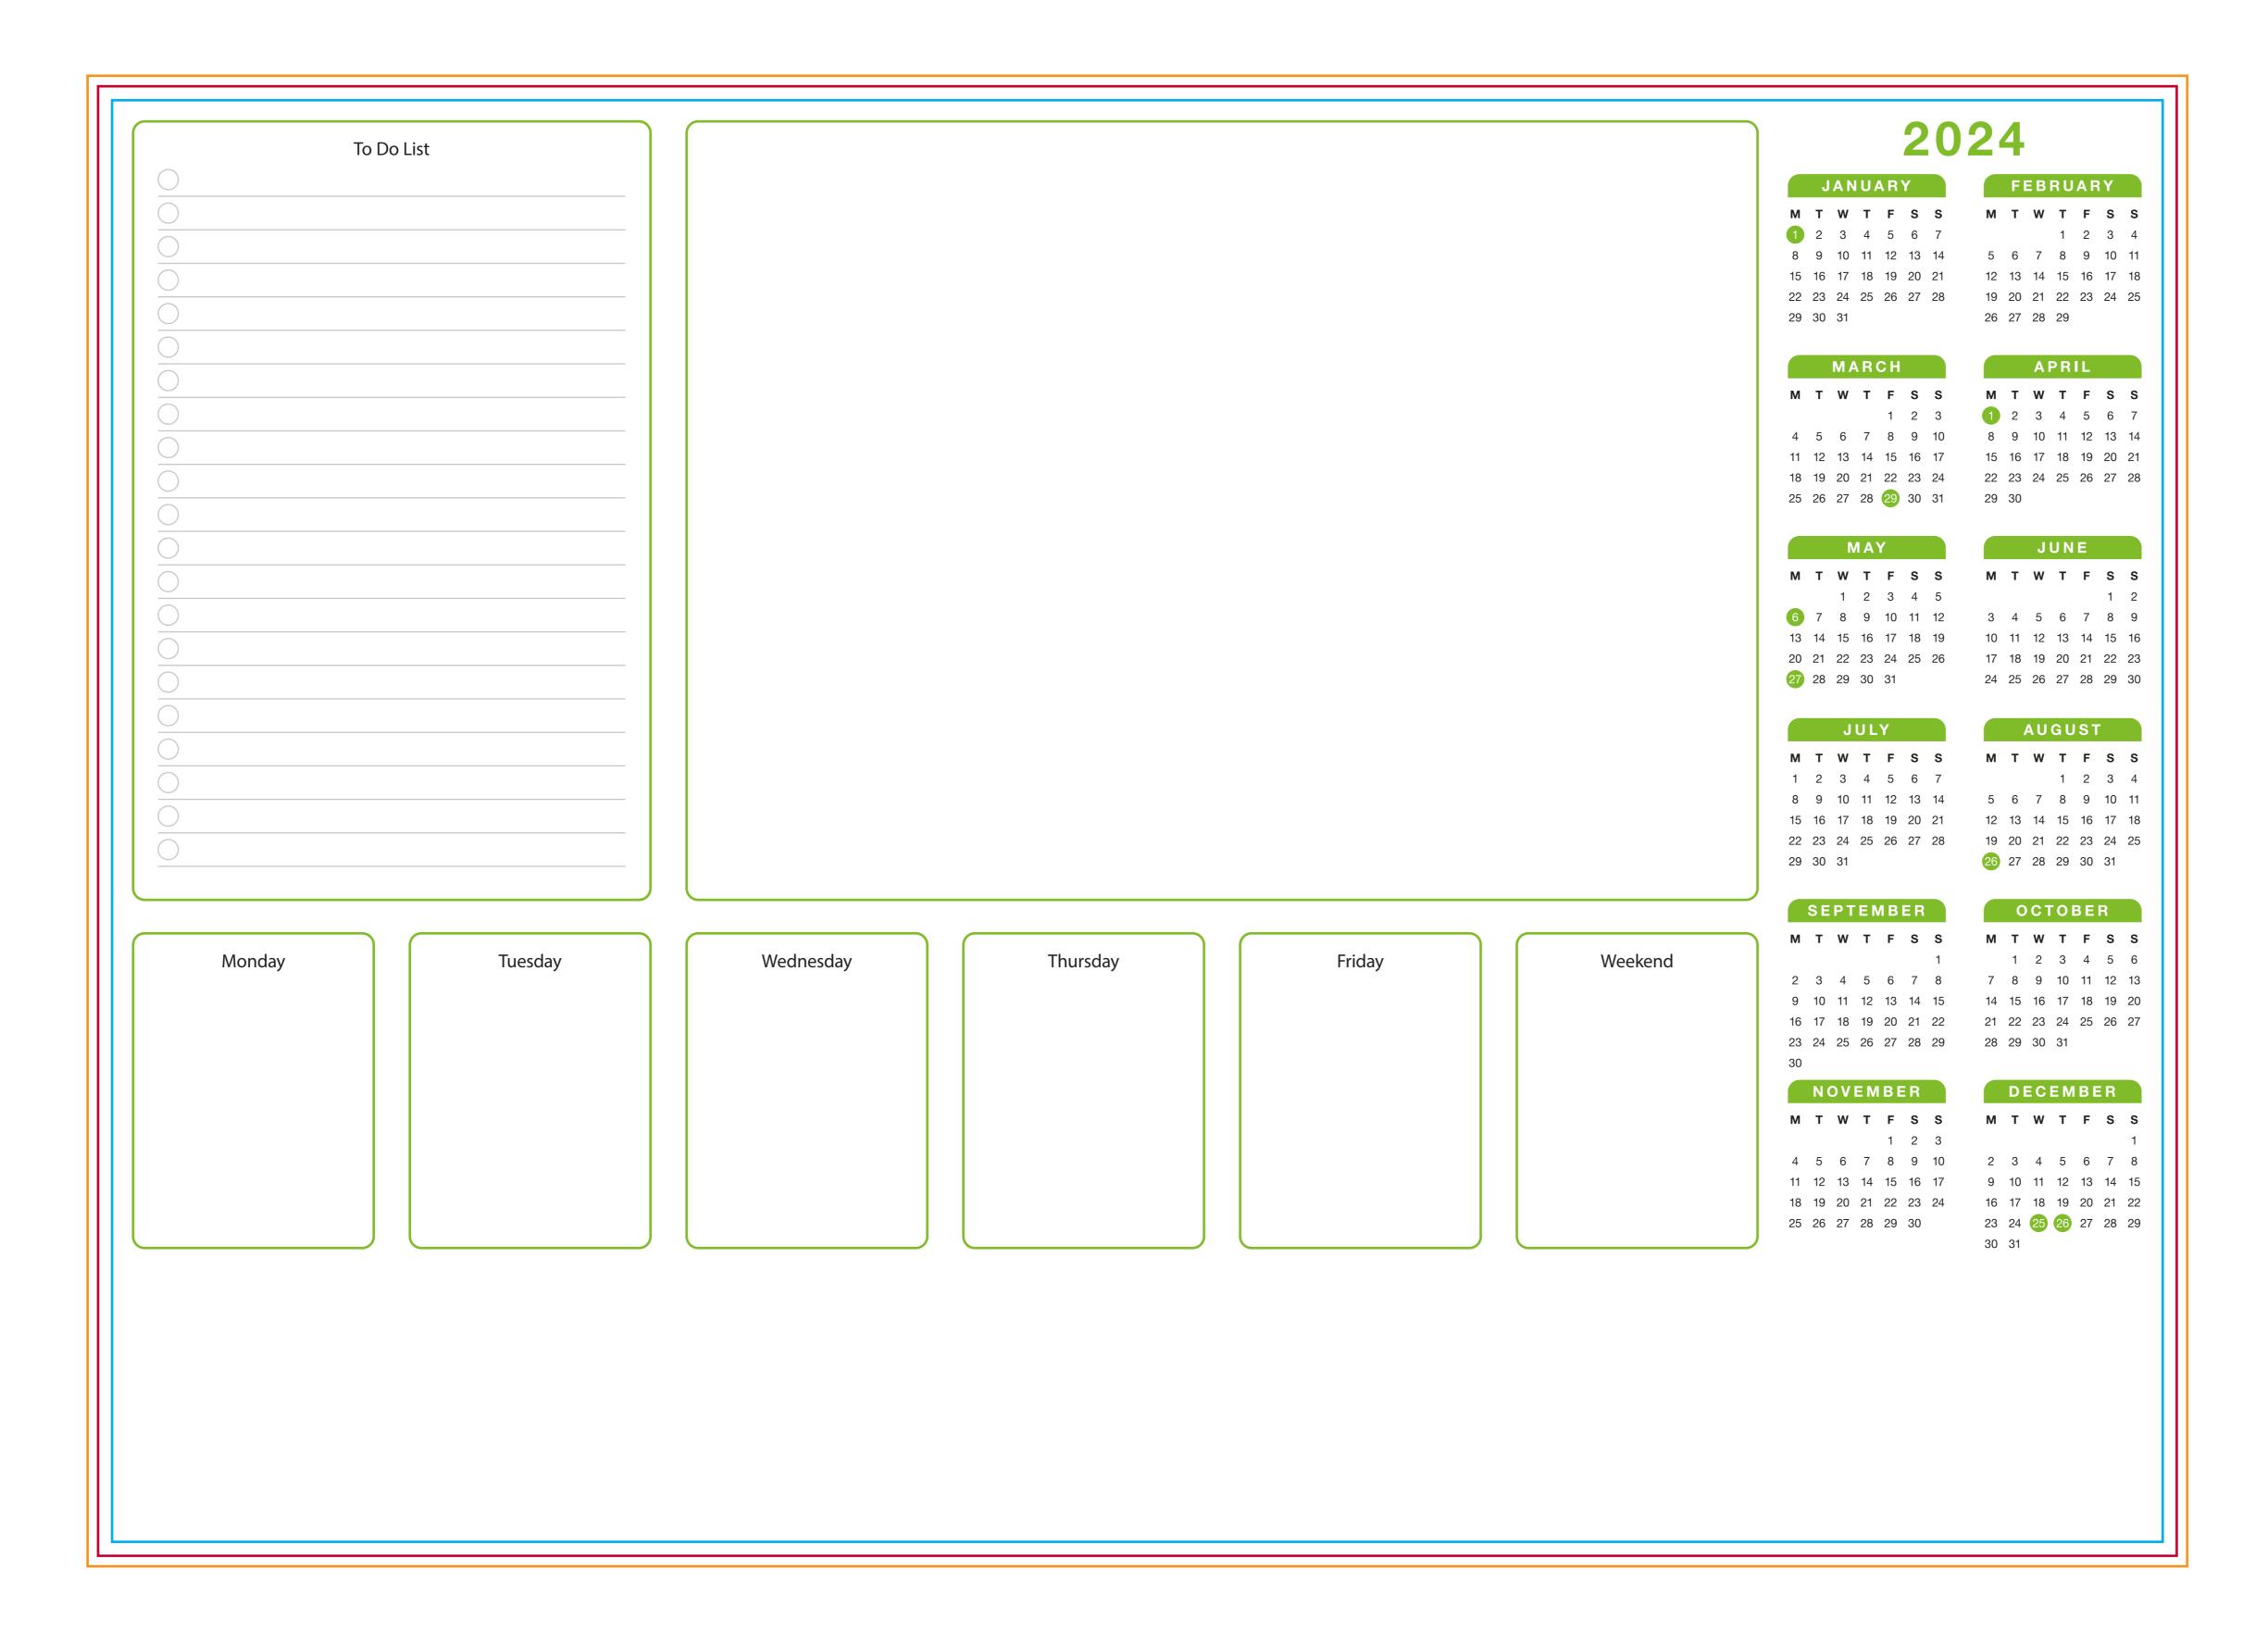

## YOUR VISUAL PROOF

- Bleed
- Print Area
- Safe Text Area

Scale 100% Print area 594 x 420 mm Logo size xx x xxmm

Order Reference xxxxxx

Date created xx/xx/xx

Created by xx

Product 7041277

Colour White