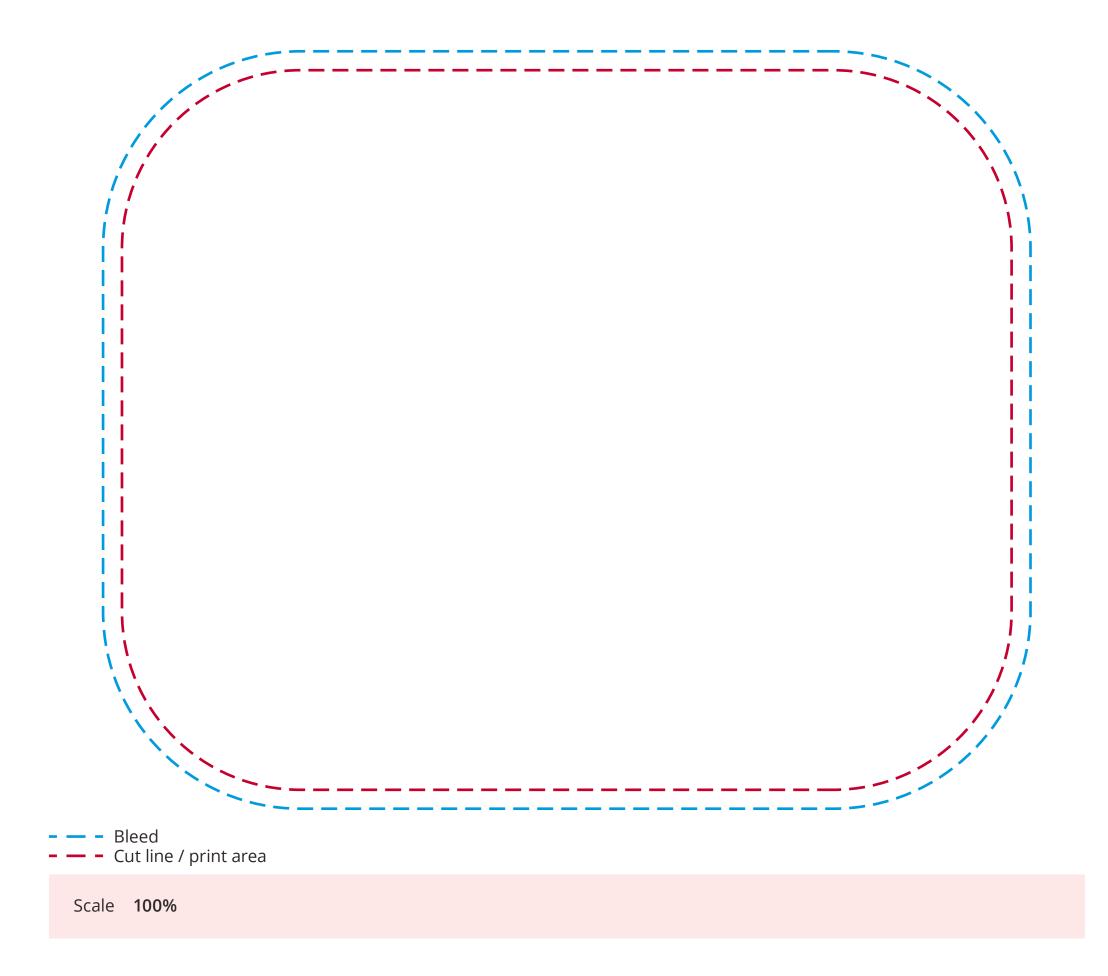

## YOUR VISUAL PROOF (2 of 2)

| Order Reference | xxxxxx   |
|-----------------|----------|
| Date created    | xx/xx/xx |
| Created by      | xx       |

Print area Logo size Branding 235.36 x 190.36 mm xx x xx mm Full Colour