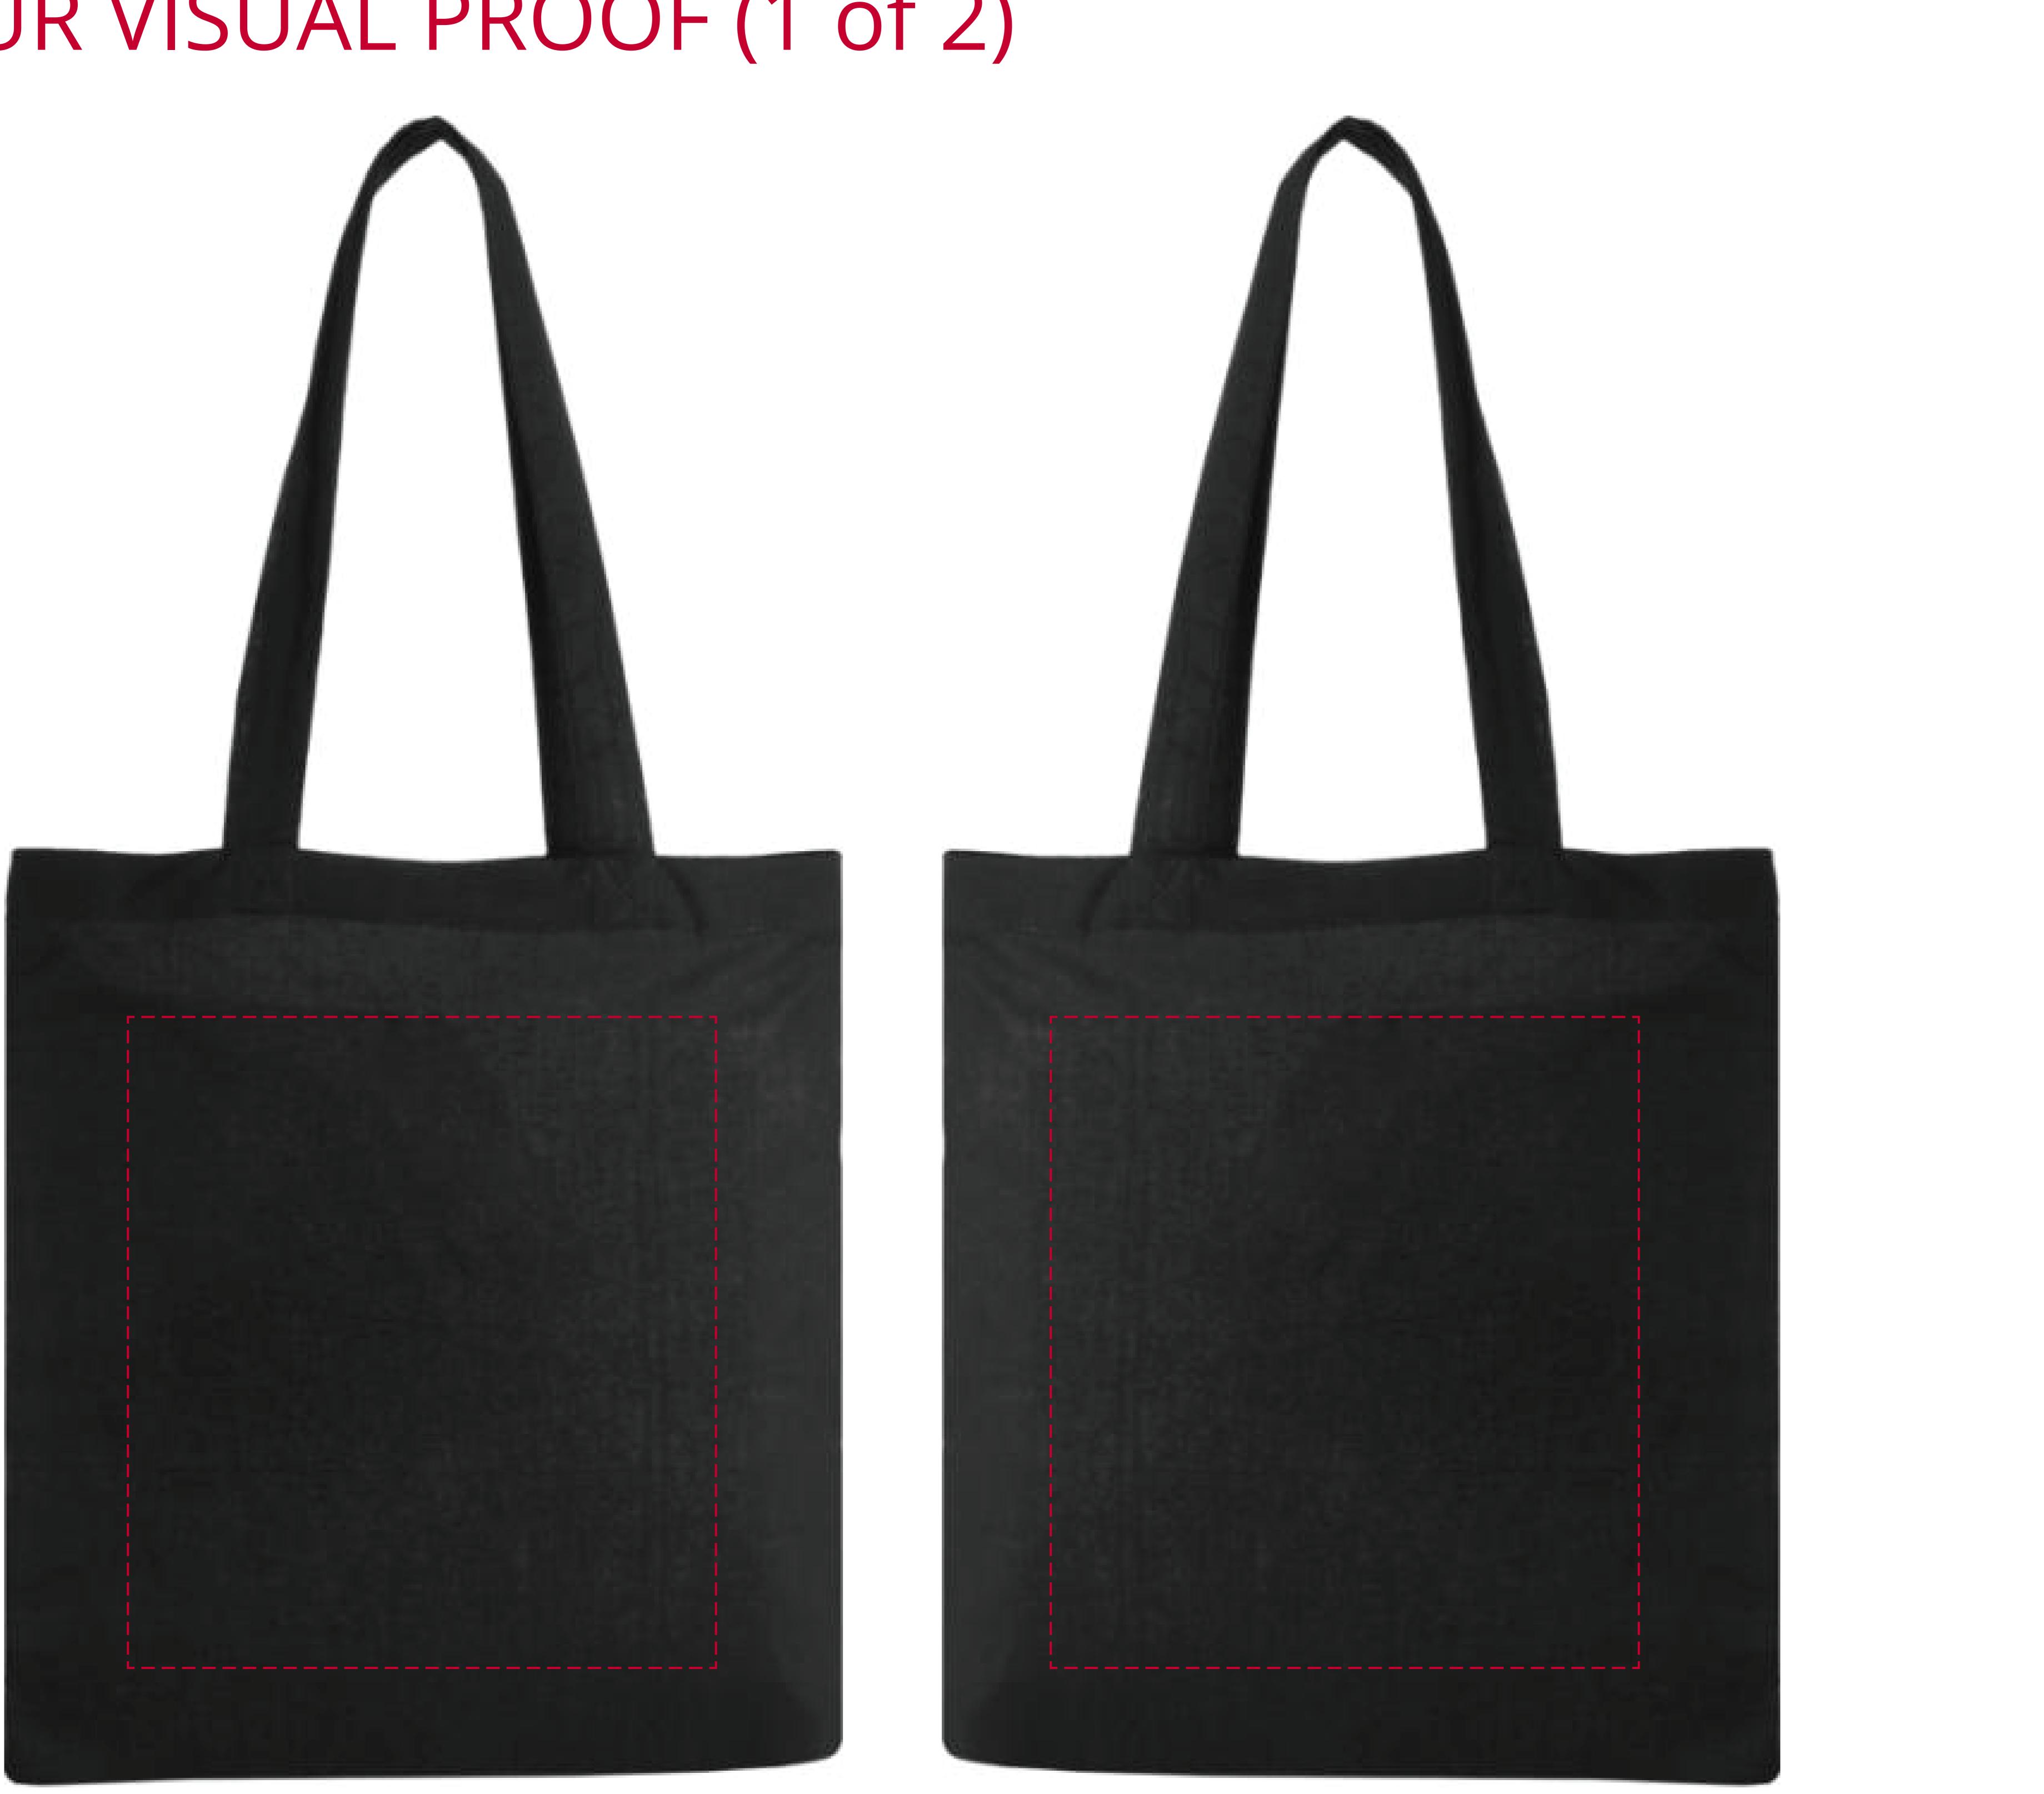

## YOUR VISUAL PROOF (1 of 2)

Print area 280 x 310 mm Logo size Scale 100%

| Order Reference |
|-----------------|
| Date created    |
| Created by      |

XXXXXX xx/xx/xx XX

Product Colour Branding 247359 Black Spot Colour