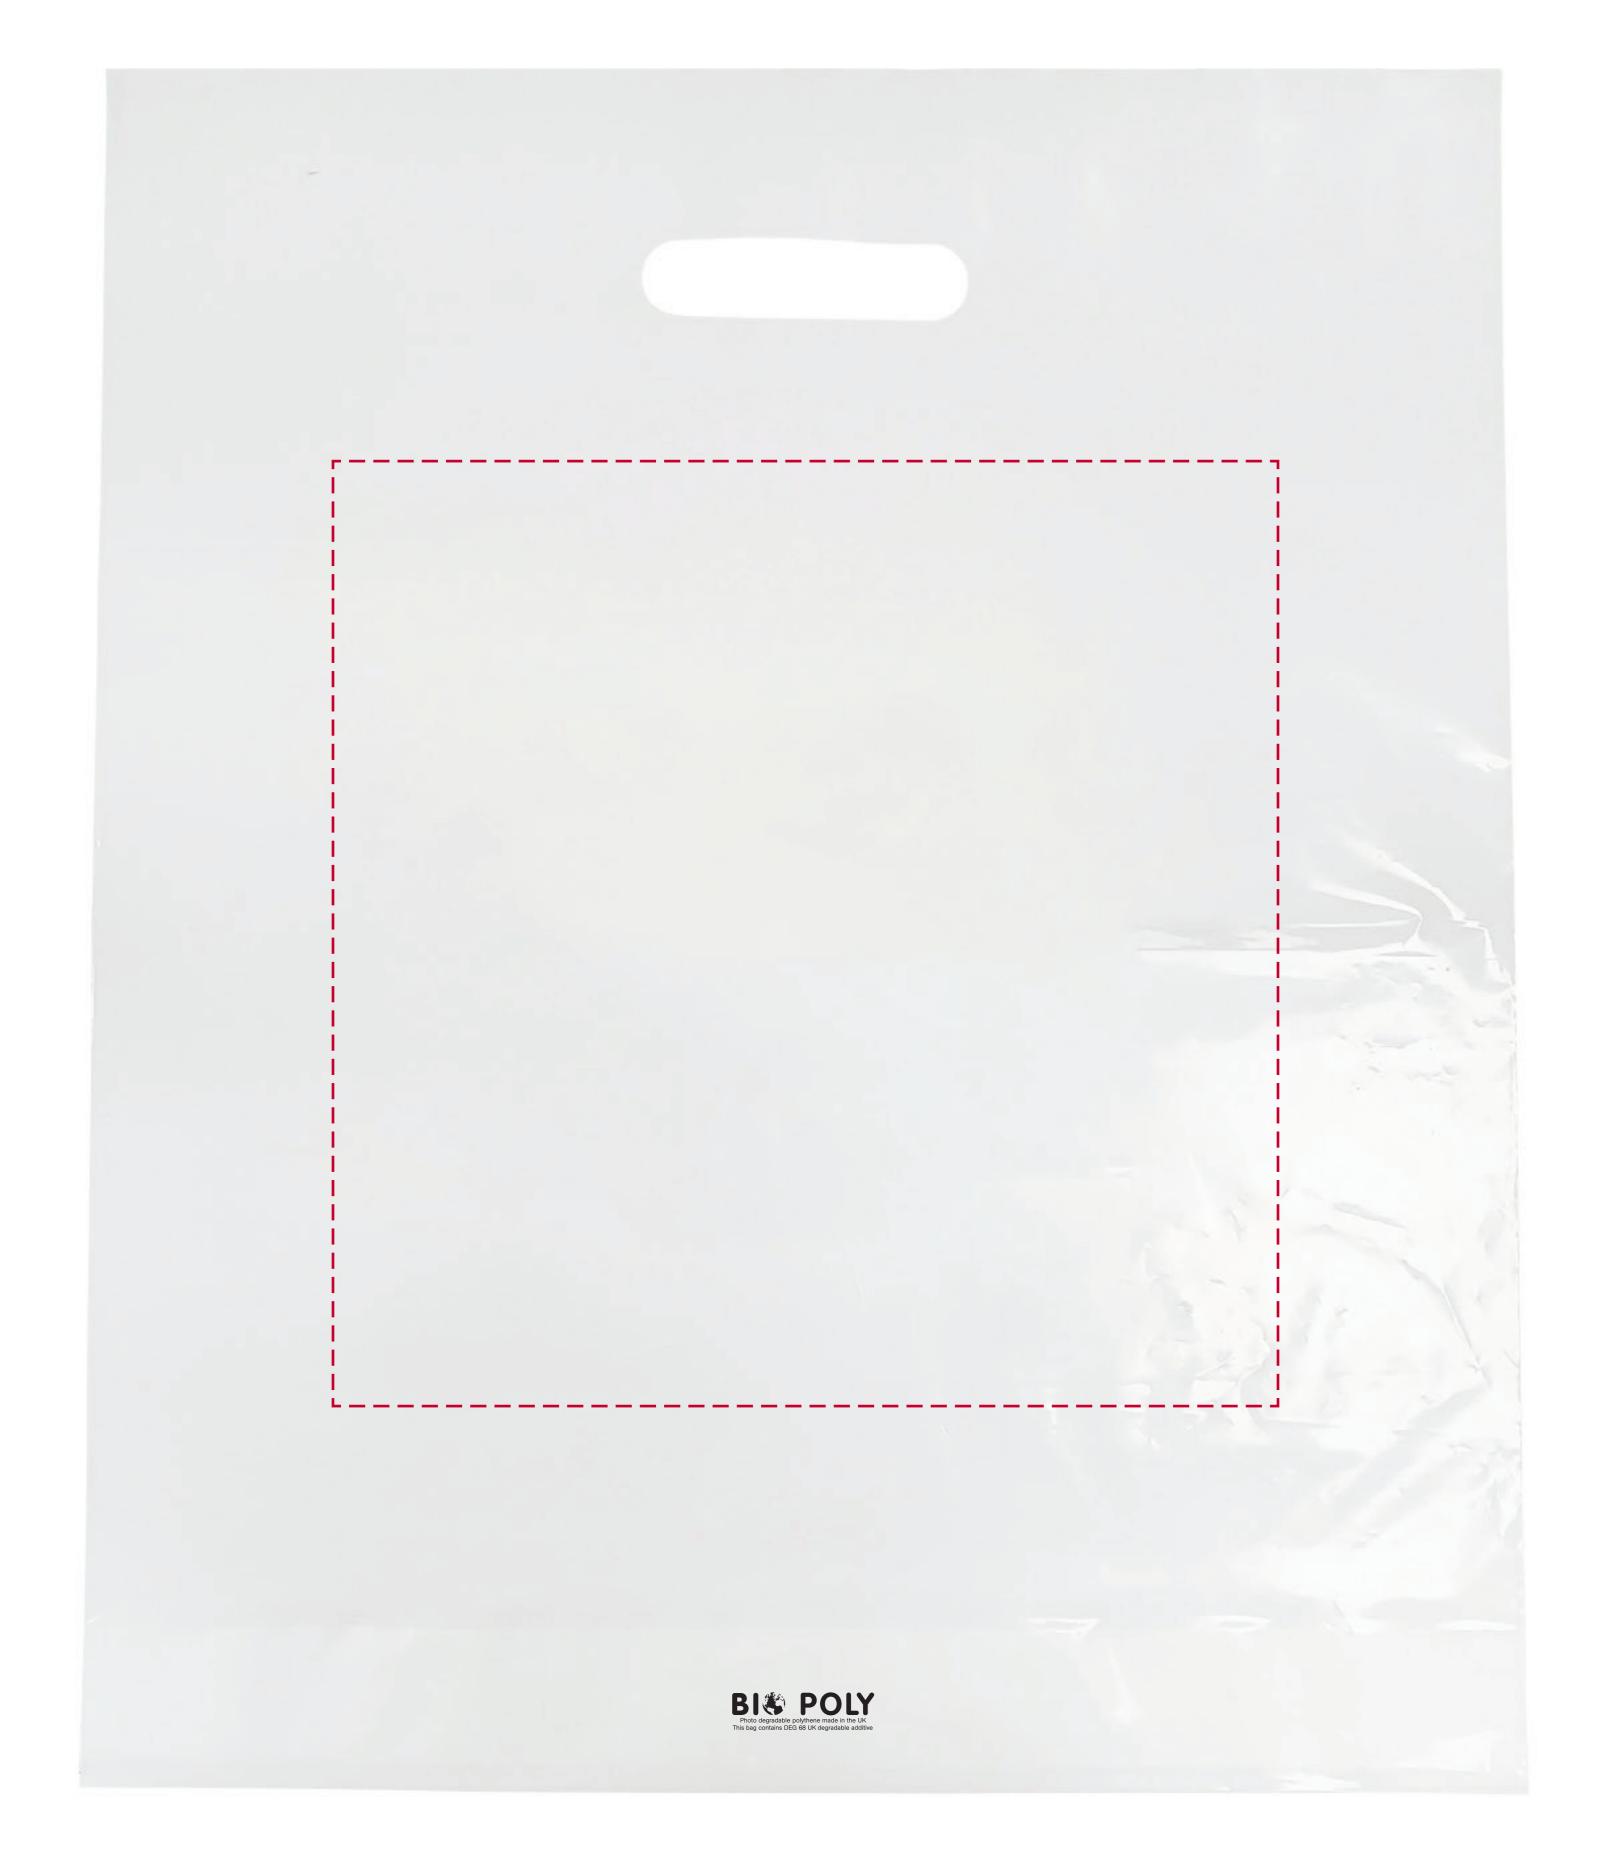

## YOUR VISUAL PROOF

Side 1 Side 2

Duplicate 'Big Poly' Artwork if 2 sided print is required

Scale 100% 250 x 250 mm Logo size Print area xx x xx mm Order Reference XXXXXX Date created xx/xx/xx Created by

198202 Product

Colour White

Branding Spot Colour / Full Colour

XX

## PANTONE® Colours

**PANTONE® PANTONE® PANTONE® PANTONE®** XXXcXXXc XXXc XXXc

## Artwork Advisories

'Bio Poly' design must be in standard company colours or extra colour costs will incur. It can be removed if required.

Coverage may be uneven on large sections of flood printed colour.