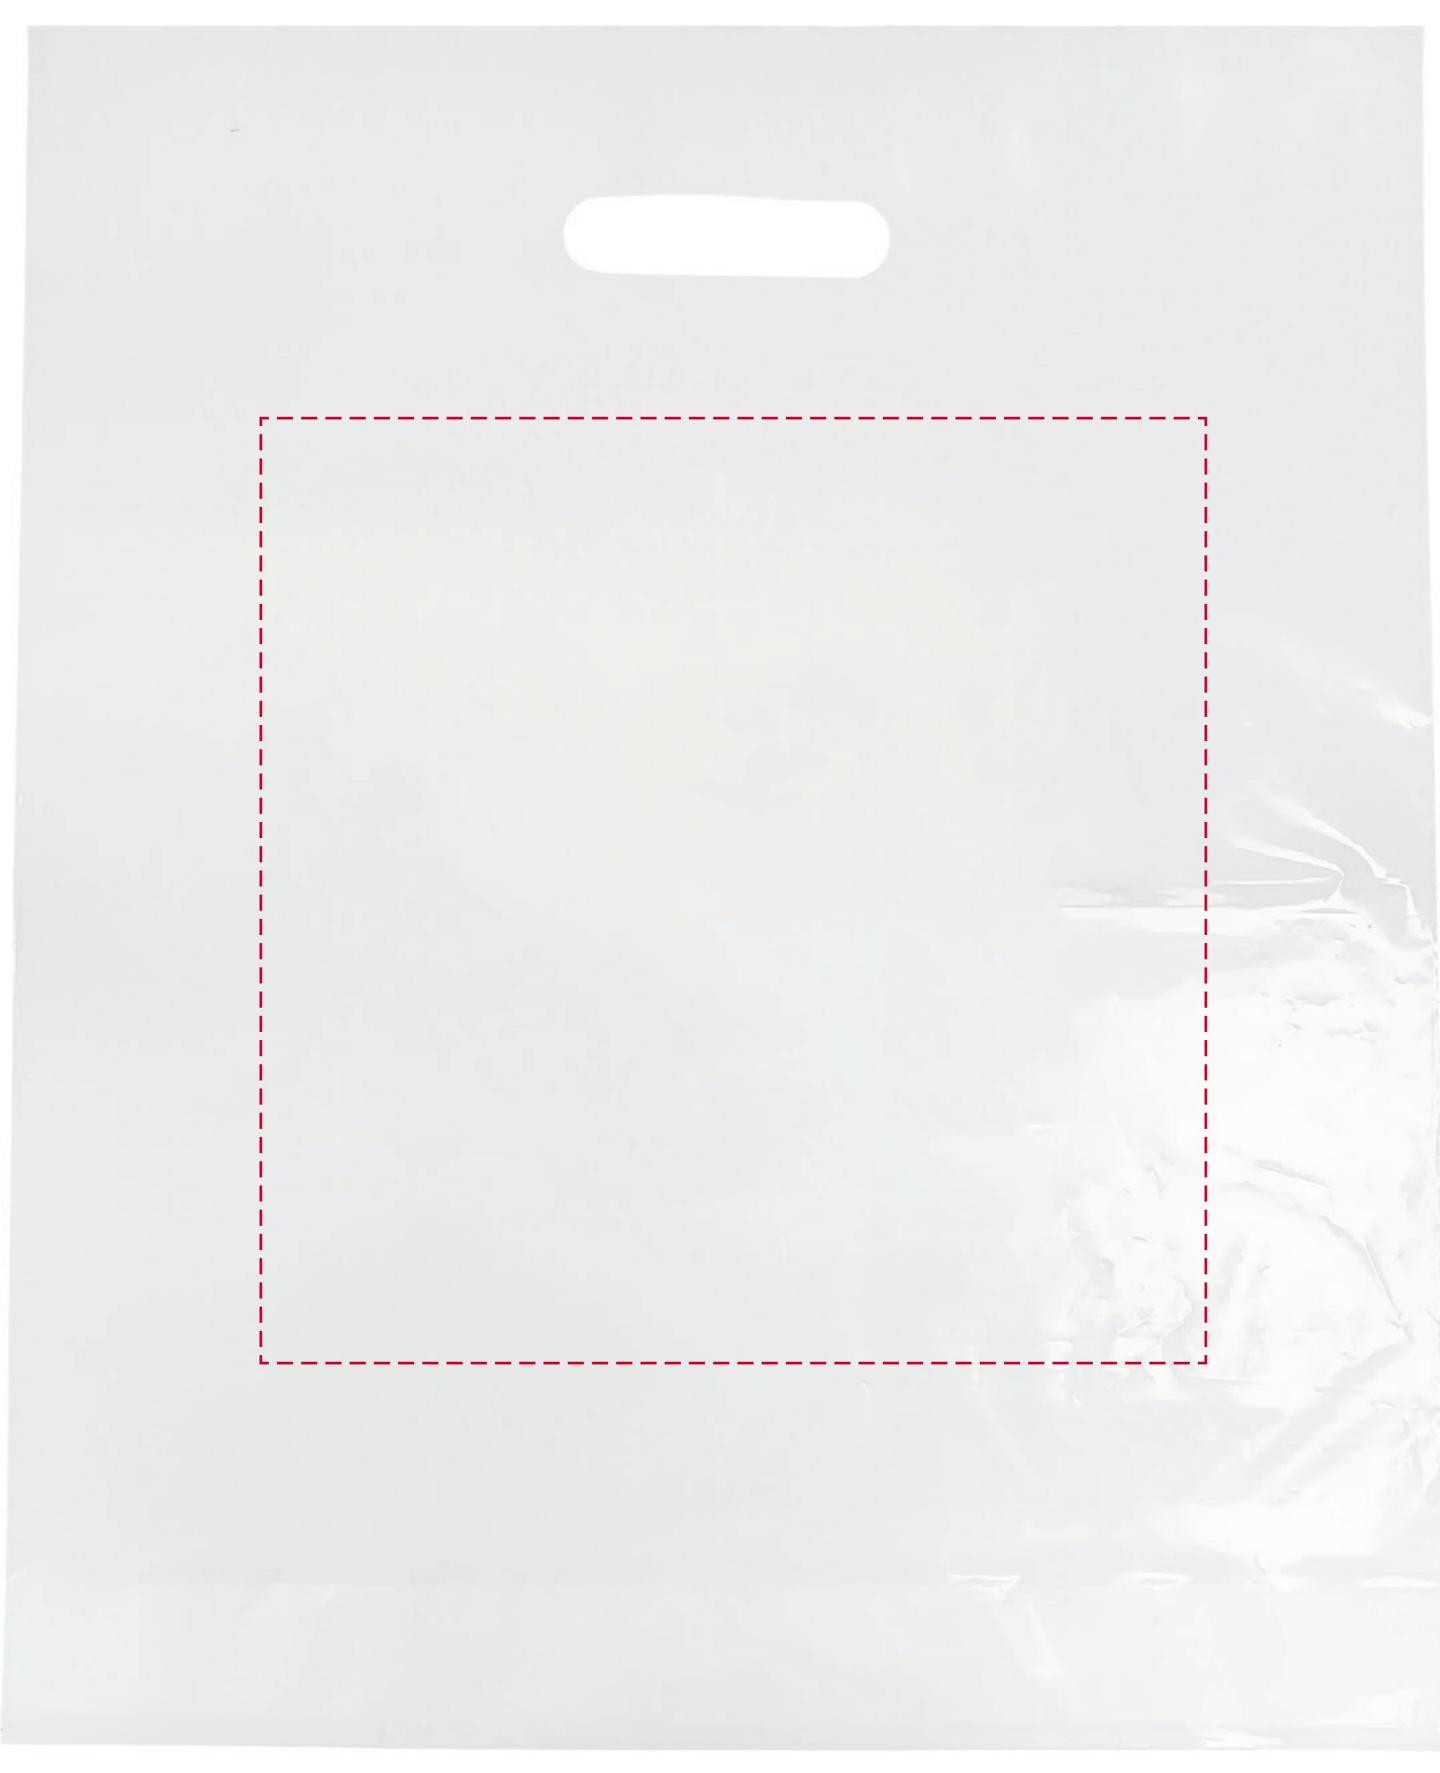

## YOUR VISUAL PROOF

Side 1 Side 2

Duplicate 'Big Poly' Artwork if 2 sided print is required

Scale 100% 250 x 250 mm Logo size Print area xx x xx mm Order Reference XXXXXX Date created xx/xx/xx Created by

198202 Product

Colour White

Branding Spot Colour / Full Colour

XX

## PANTONE® Colours

**PANTONE® PANTONE® PANTONE® PANTONE®** XXXcXXXc XXXc XXXc

## Artwork Advisories

'Bio Poly' design must be in standard company colours or extra colour costs will incur. It can be removed if required.

Coverage may be uneven on large sections of flood printed colour.