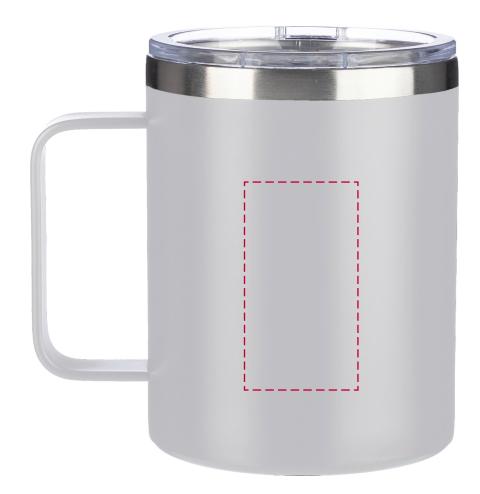

## YOUR VISUAL PROOF (1 of 2)

Visual purposes only. Please see page 2 for actual artwork size.

Order Reference xxxxxxx Date created xx/xx/xx

Created by xx

Product 247471

Colour White

Branding Engraved

## Artwork Advisories

This template is not to scale and is to be used as a guide for print size & positioning only.

It is the customer's responsibility to ensure that the proof is correct in all areas. Please be sure to double-check spelling, grammar, layout and design before approving artwork. Due to the variation in monitor colours and adjustments, PDF proofs may not provide an accurate colour representation of the final product & printed work. Once artwork is approved, your order will be processed based on the above unless any amendments are made. All orders are subject to our terms and conditions.