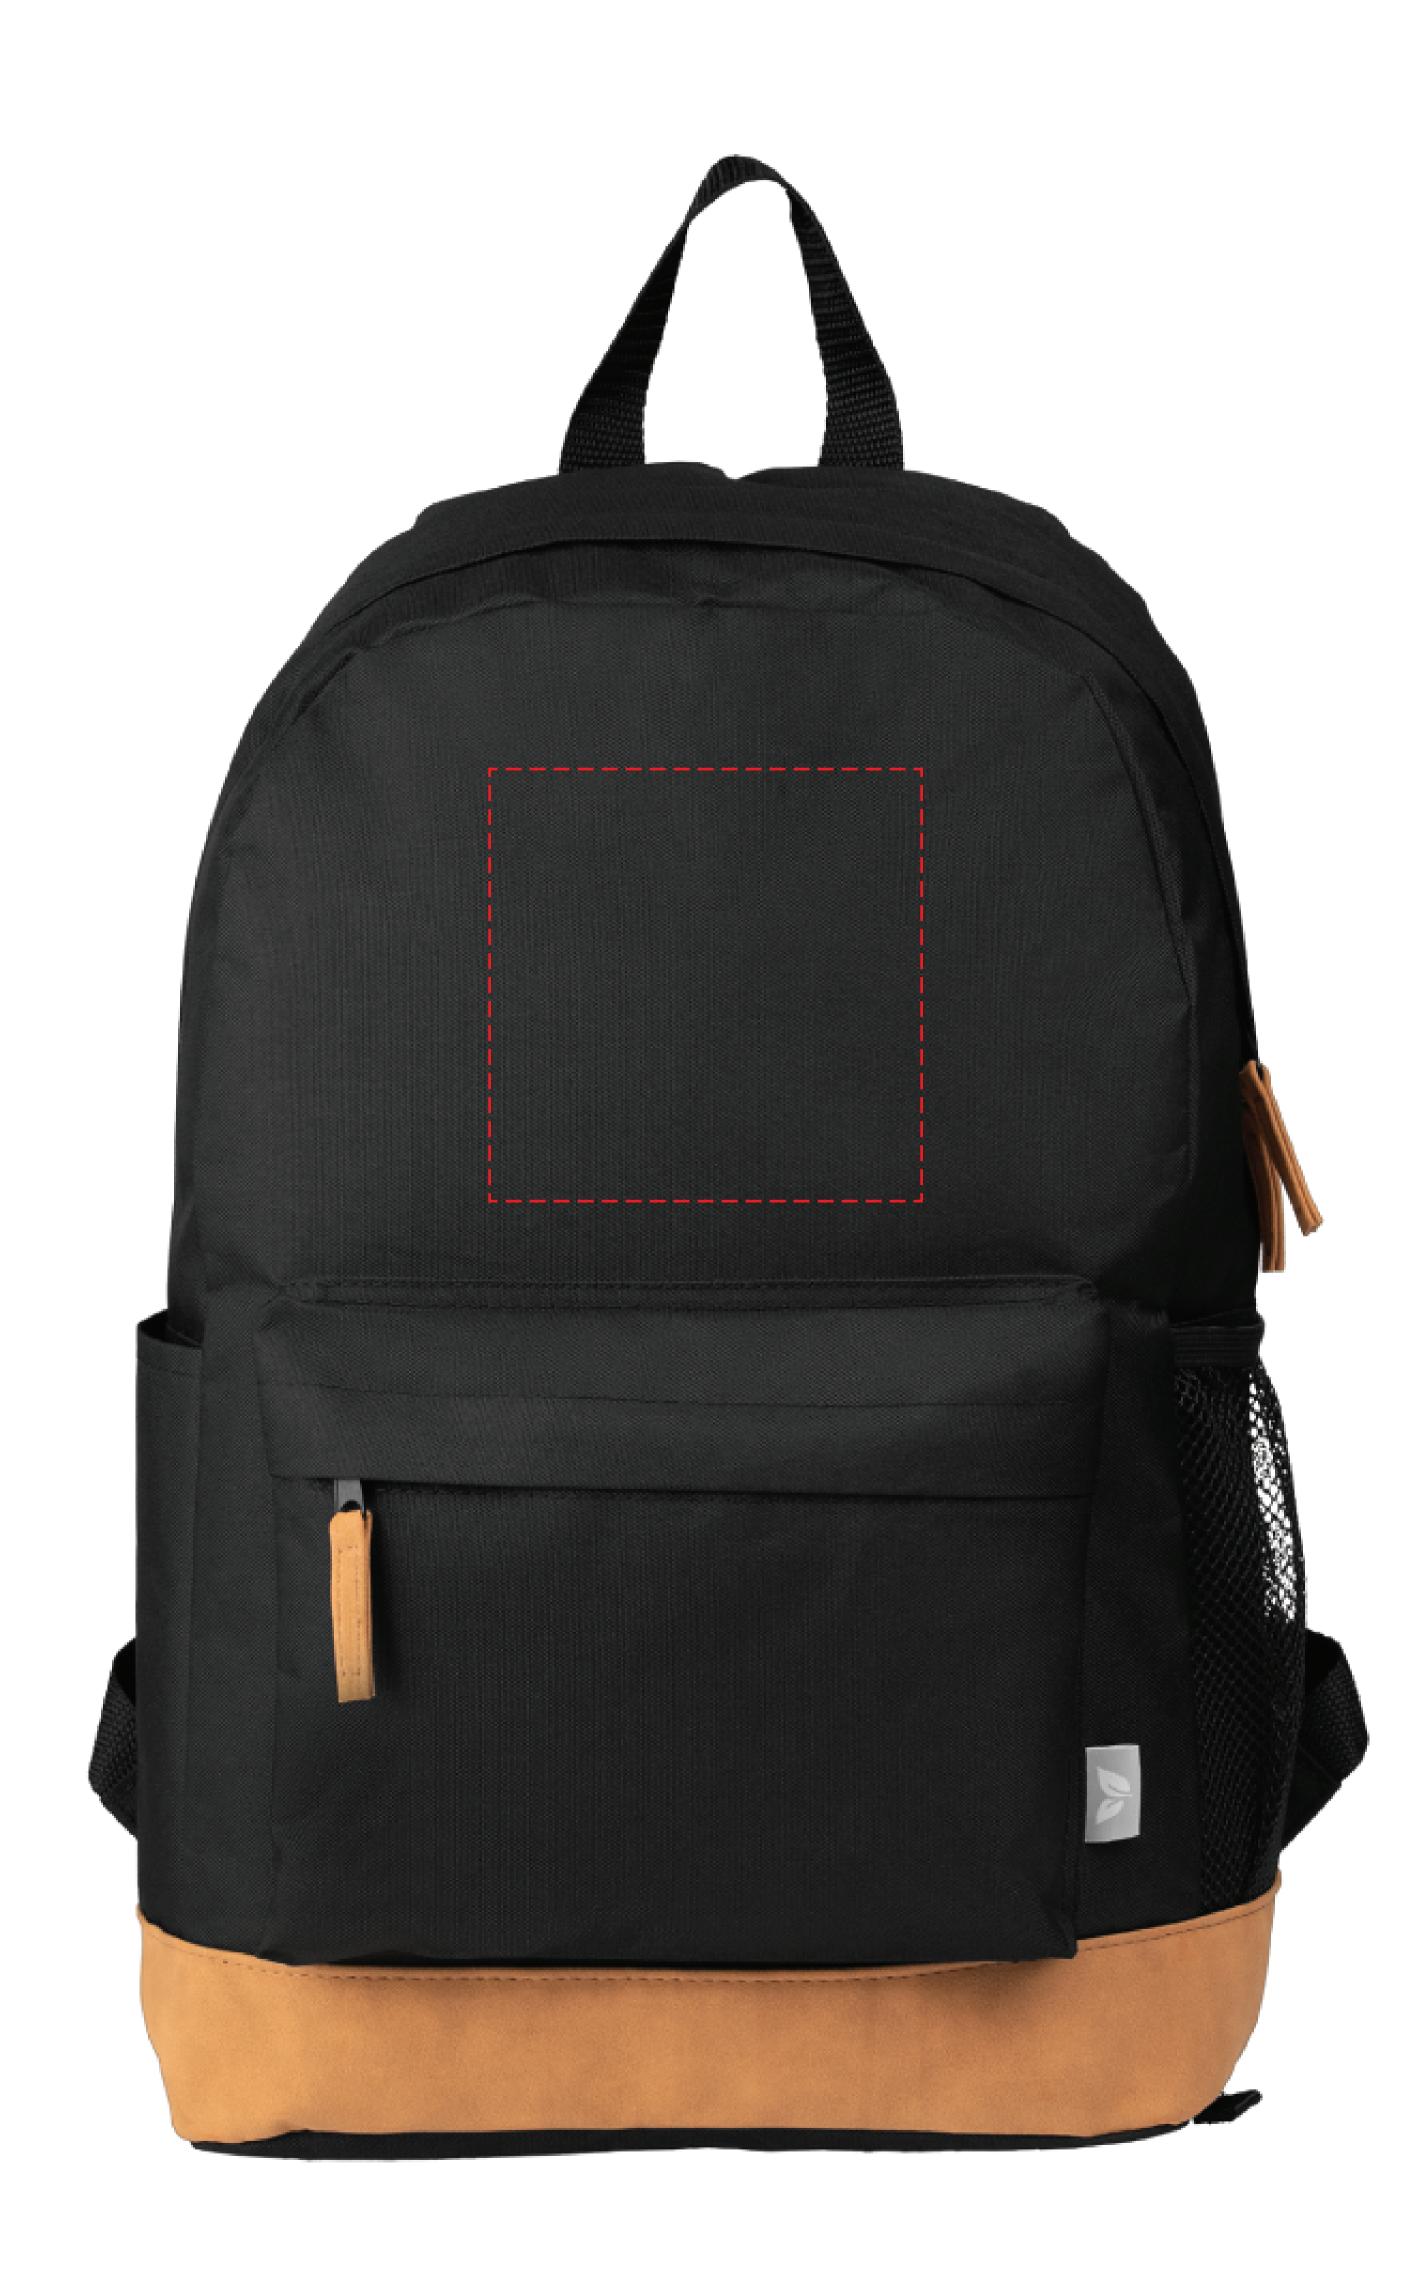

## YOUR VISUAL PROOF

Print area

114.3 x 114.3 mm Logo size XX X XXMM

Order Reference Date created Created by

Product Colour Branding

Please email all approvals/amends to your order processor.

247594 Black Full Colour Transfer

XXXXXX xx/xx/xx XX