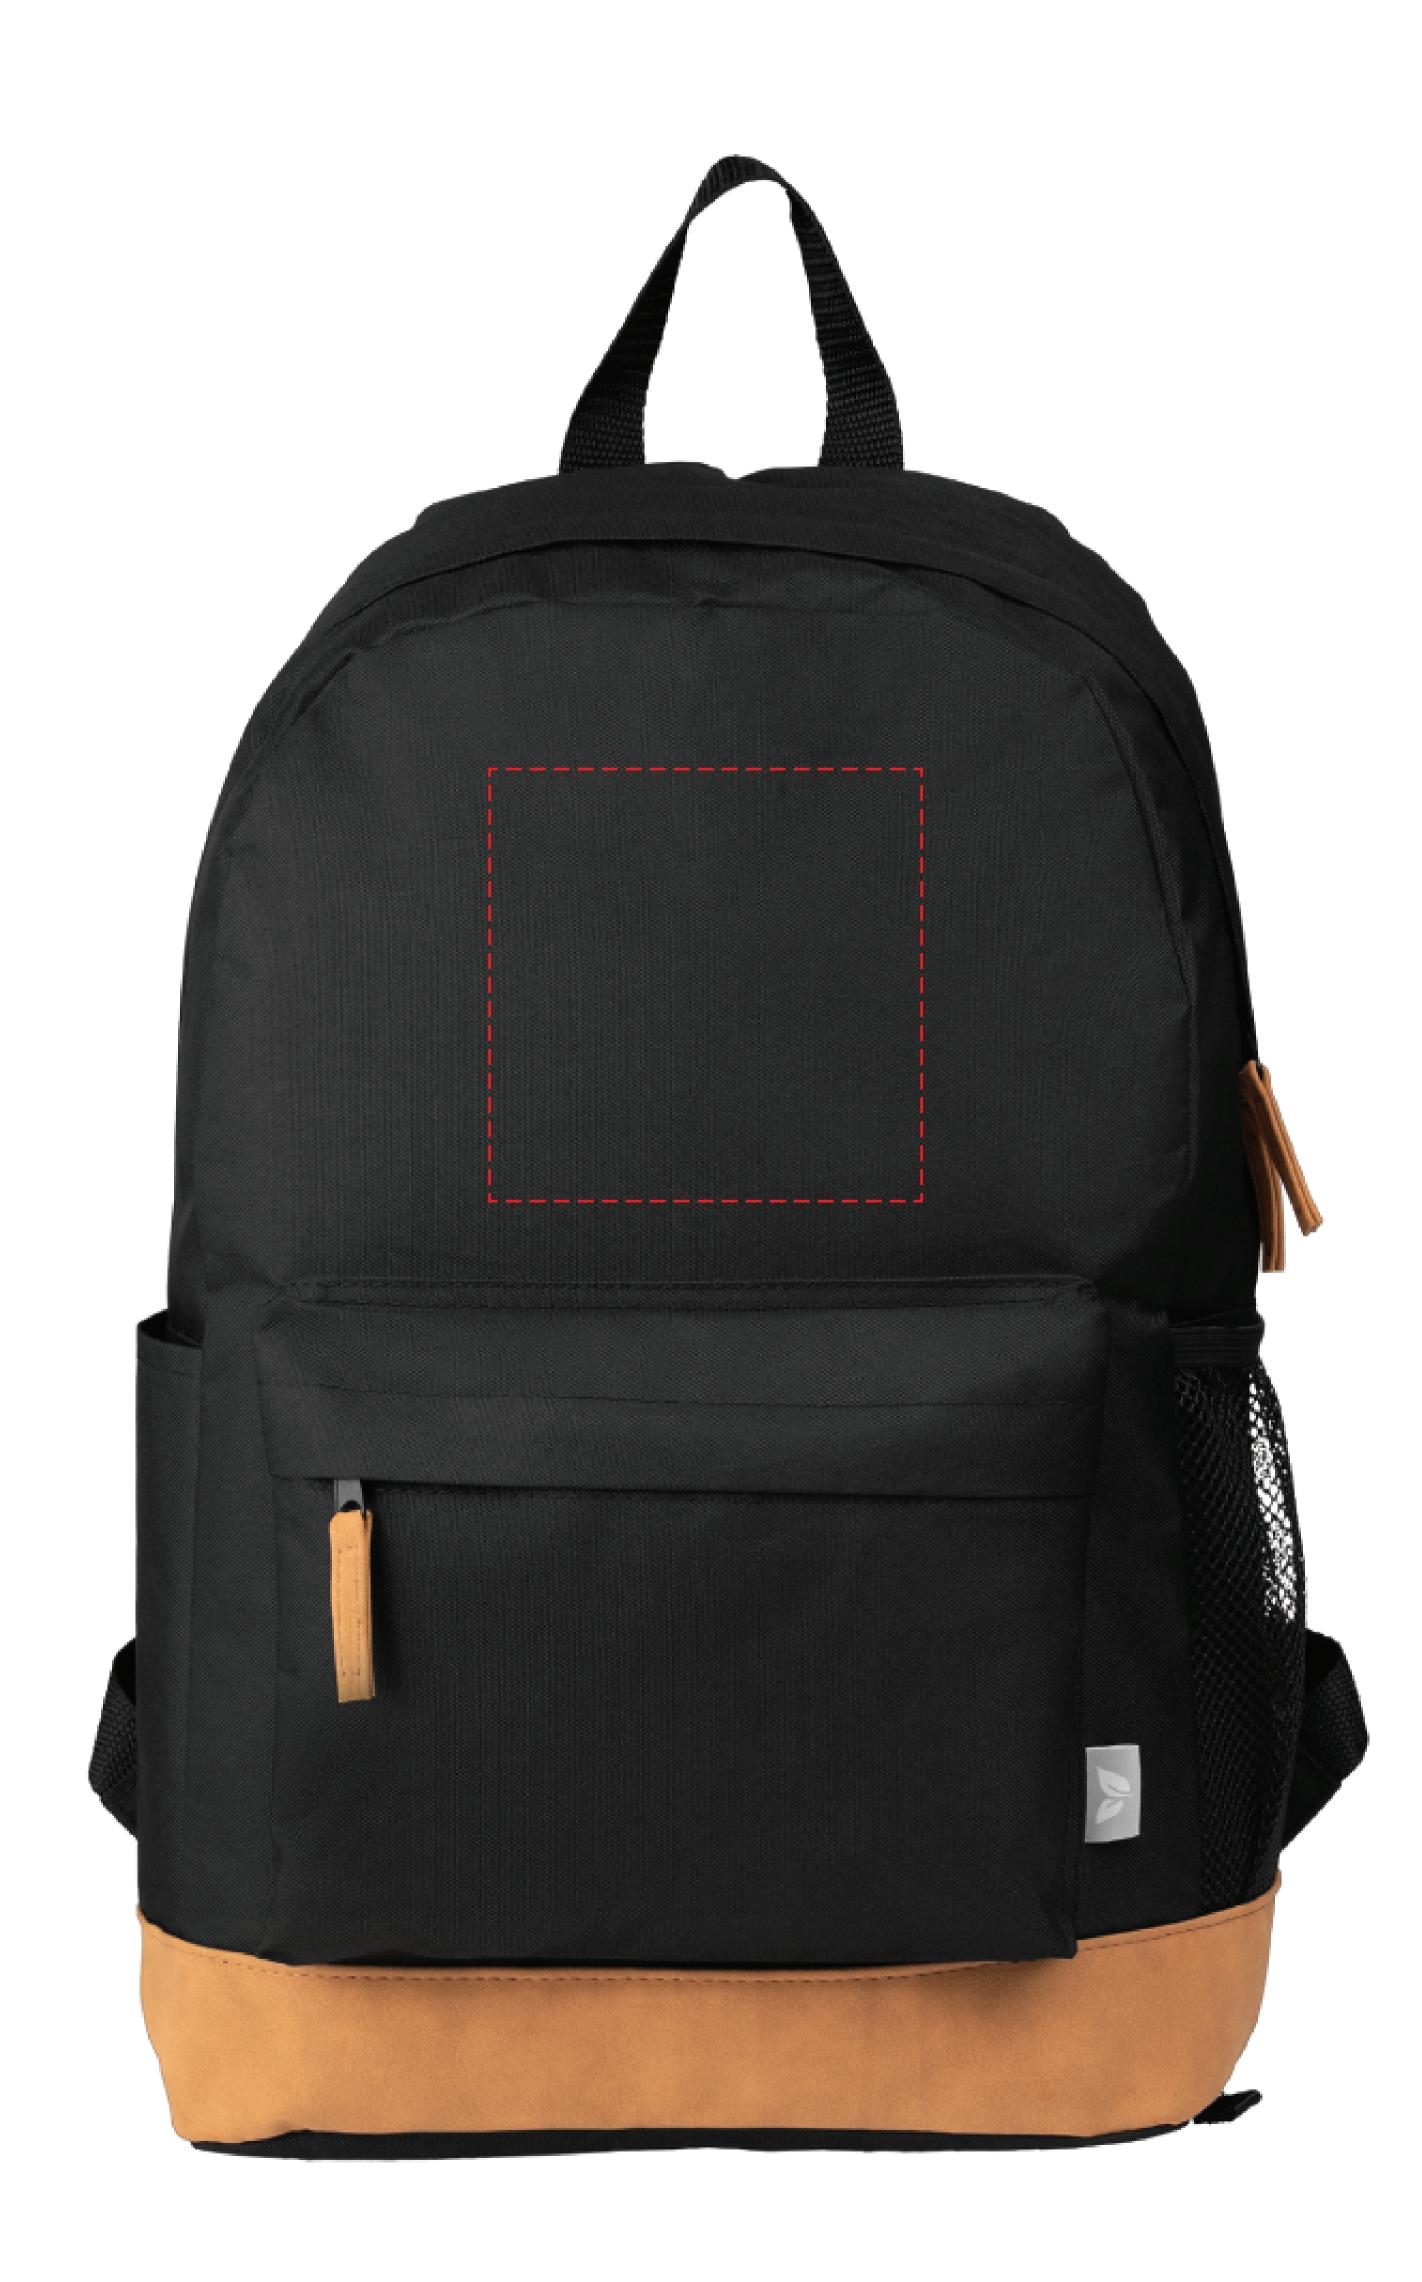

## YOUR VISUAL PROOF

Print area

114.3 x 114.3 mm Logo size XX X XXMM

Order Reference Date created Created by

Product Colour Branding

## **PANTONE®** Colours

**PANTONE**® Base

**PANTONE**® White

Artwork Advisories

Please note any artwork must be printed in white.

A layer of white is printed underneath the artwork to ensure the colour of the bag doesn't affect the print.