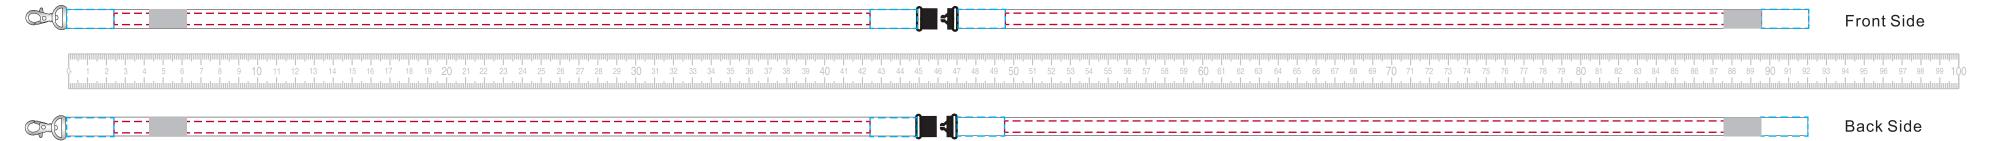

Please email all approvals/amends to your order processor.

YOUR VISUAL PROOF (2 of 2)

Order Reference

Date created Created by xx/xx/xx xx

XXXXXX

Print area

6 x 400 mm (per strap)

Logo size Branding

xx x xxmm Spot Colour