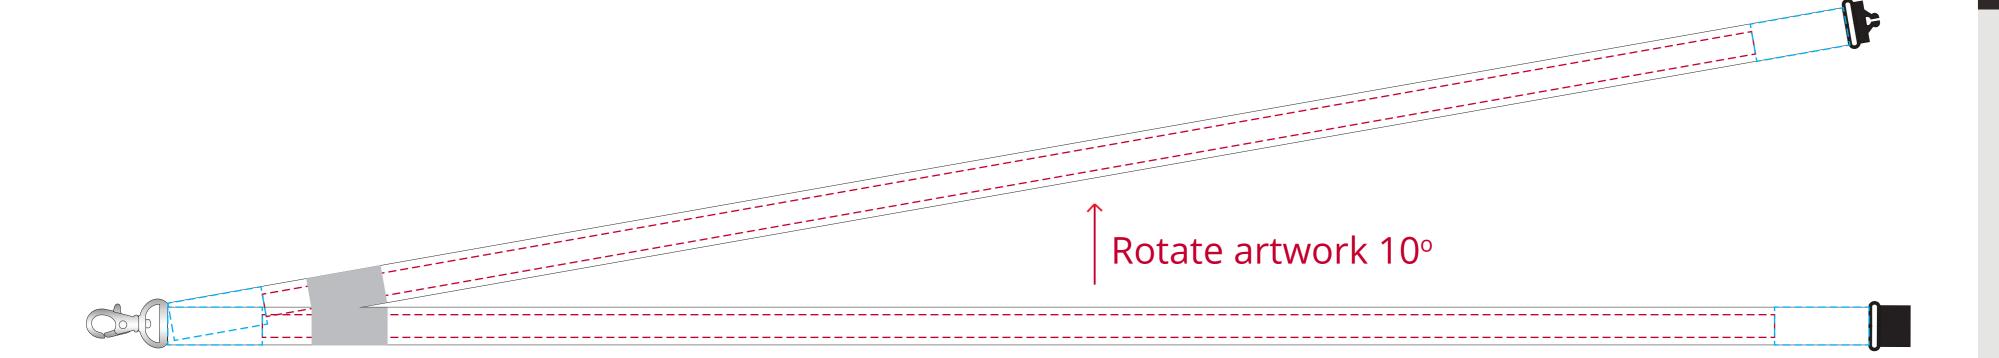

## Keep logo/text at least 25mm from clip to avoid stitching

Logo size xx x xxmm

**Order Reference** xx/xx/xxCreated by XX

197376 Product

Colour Pantone: XXXc

Branding Spot Colour