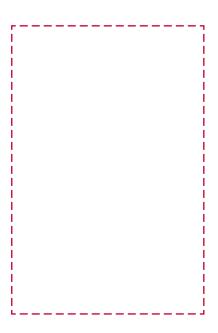

## YOUR VISUAL PROOF (2 of 2)

Visual scale 100%.

Order Reference
Date created

xxxxxx xx/xx/xx

Print area

Created by

50.8 x 76.2 mm

Logo size

xx x xxmm

Branding

Engraved