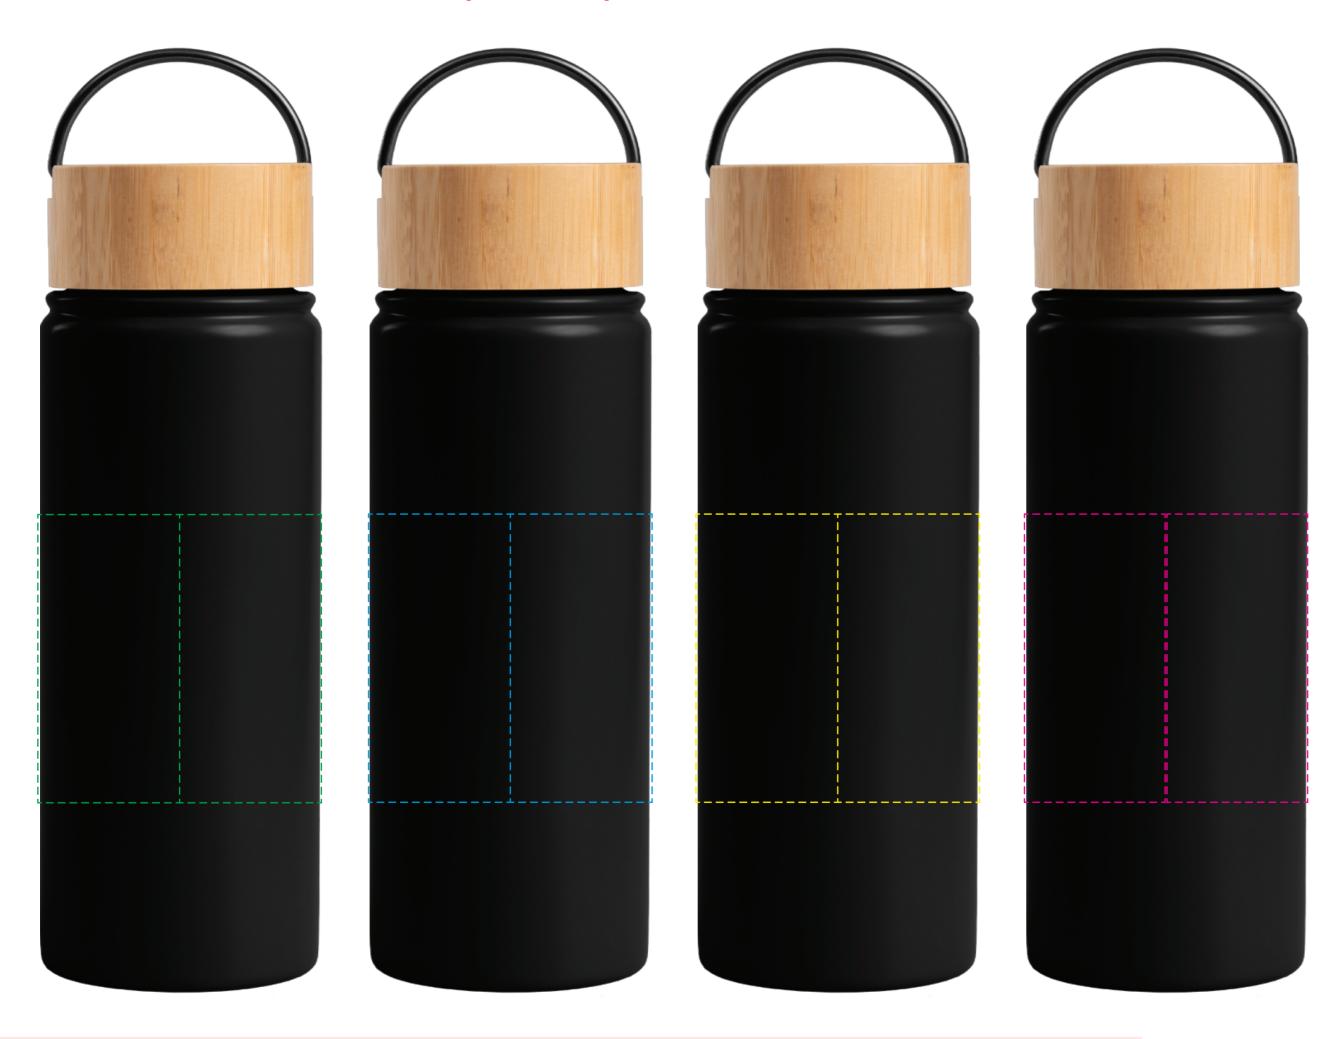

## YOUR VISUAL PROOF (1 of 2)

Visual purposes only. Please see page 2 for actual artwork size.

Order Reference xxxxxx

Date created xx/xx/xx

Created by xx

Product 247802 Colour Black

Branding Full Colour

## Artwork Advisories

This template is not to scale and is to be used as a guide for print size & positioning only.

Full colour printed colours may differ when printed to the final product.

It is the customer's responsibility to ensure that the proof is correct in all areas. Please be sure to double-check spelling, grammar, layout and design before approving artwork. Due to the variation in monitor colours and adjustments, PDF proofs may not provide an accurate colour representation of the final product & printed work. Once artwork is approved, your order will be processed based on the above unless any amendments are made. All orders are subject to our terms and conditions.