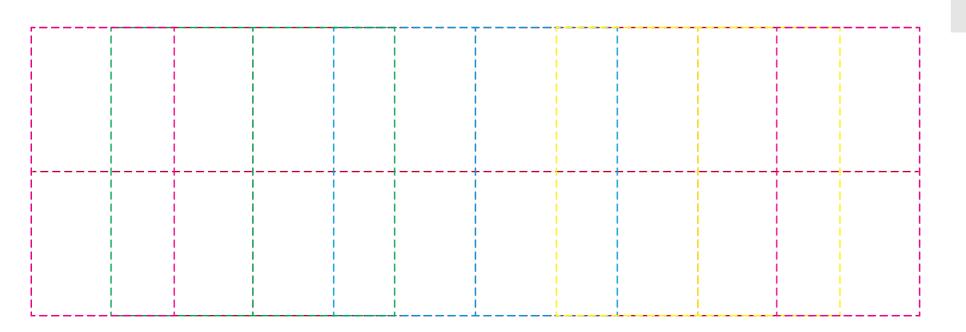

## YOUR VISUAL PROOF (2 of 2)

Visual scale 100%.

Order Reference

Date created

xxxxxx xx/xx/xx

Print area

Created by

234.95 x 76.2 mm

Logo size Branding xx x xxmm Full Colour