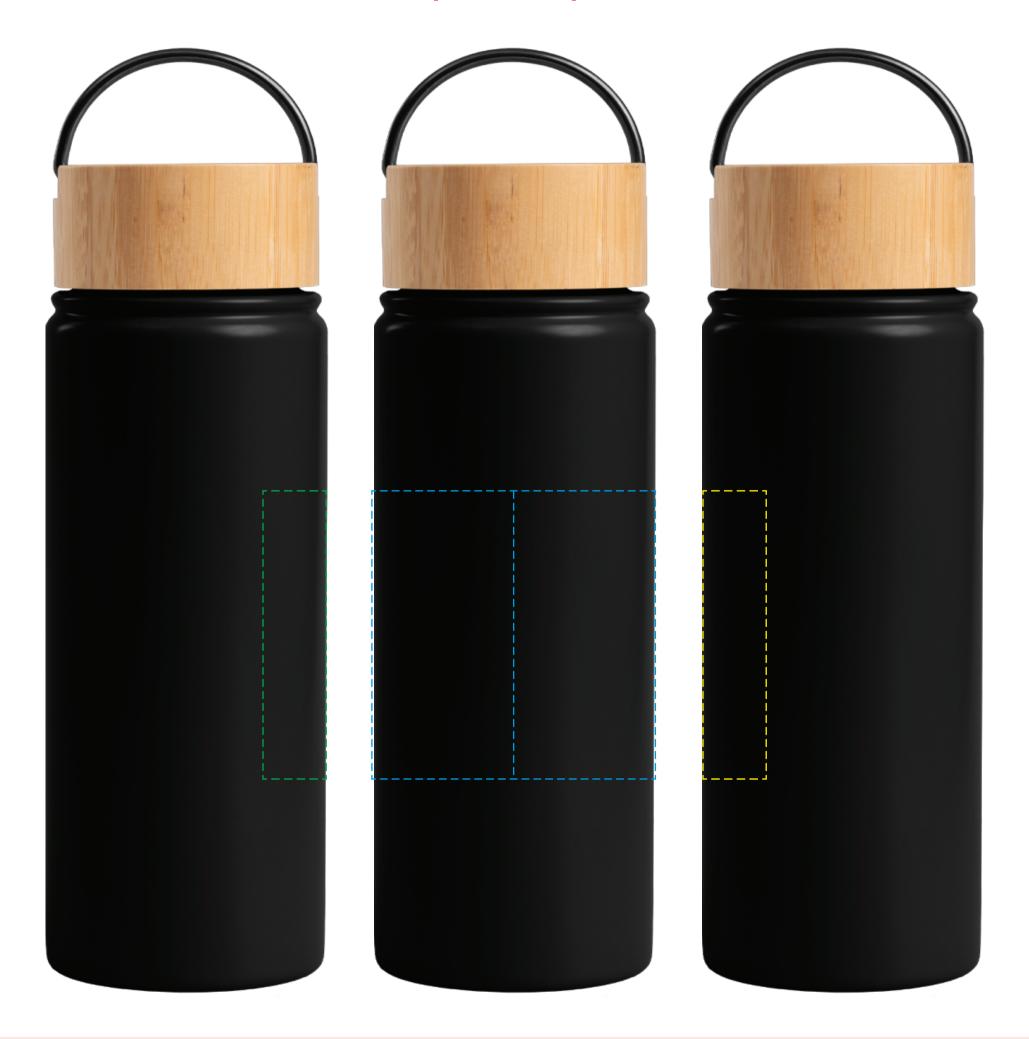

## YOUR VISUAL PROOF (1 of 2)

Visual purposes only. Please see page 2 for actual artwork size.

Order Reference xxxxxx

Date created xx/xx/xx

XX

Created by

Product 247802 Colour Black

Branding Spot Colour

## Artwork Advisories

This template is not to scale and is to be used as a guide for print size & positioning only.

It is the customer's responsibility to ensure that the proof is correct in all areas. Please be sure to double-check spelling, grammar, layout and design before approving artwork. Due to the variation in monitor colours and adjustments, PDF proofs may not provide an accurate colour representation of the final product & printed work. Once artwork is approved, your order will be processed based on the above unless any amendments are made. All orders are subject to our terms and conditions.