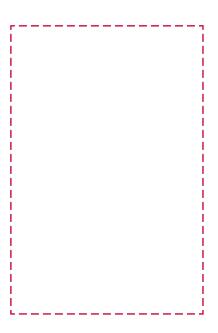

## YOUR VISUAL PROOF (2 of 2)

Visual scale 100%.

Order Reference Date created

xxxxxx xx/xx/xx

Created by

Print area

Logo size

Branding

50.8 x 76.2 mm xx x xx mm Engraved