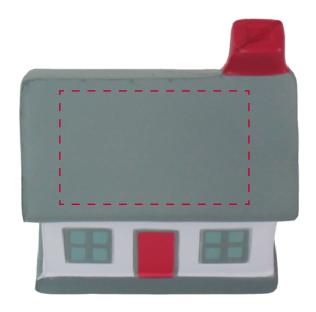

## YOUR VISUAL PROOF

Front Back

Order Reference XXXXXX Date created xx/xx/xx Created by XX

276 Product

Off White / Grey Colour

Spot Colour / Full Colour Branding