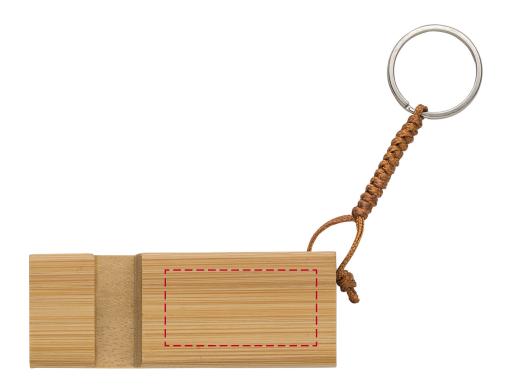

## YOUR VISUAL PROOF

Order Reference xxxxxx

Date created xx/xx/xx

Created by xx

Product 248093

Colour Bamboo

Branding Spot Colour / Full Colour

/ Engraved