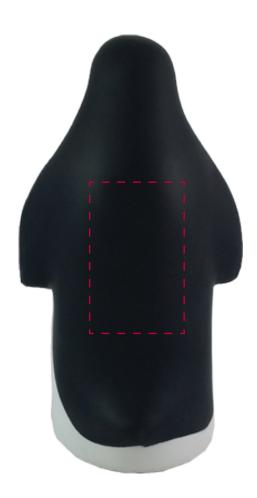

## YOUR VISUAL PROOF

Order Reference xxxxxx

Date created xx/xx/xx

Created by xx

Product 6554781

Colour Off White / Black

Branding Spot colour