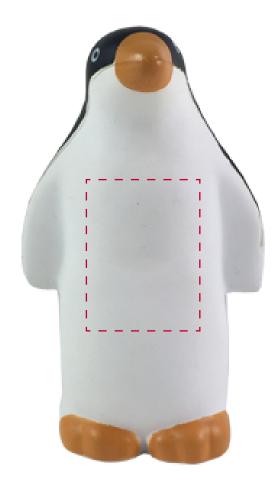

## YOUR VISUAL PROOF

Order Reference xxxxxx

Date created xx/xx/xx

Created by xx

Product 6554781

Colour Off White / Black

Branding Spot colour