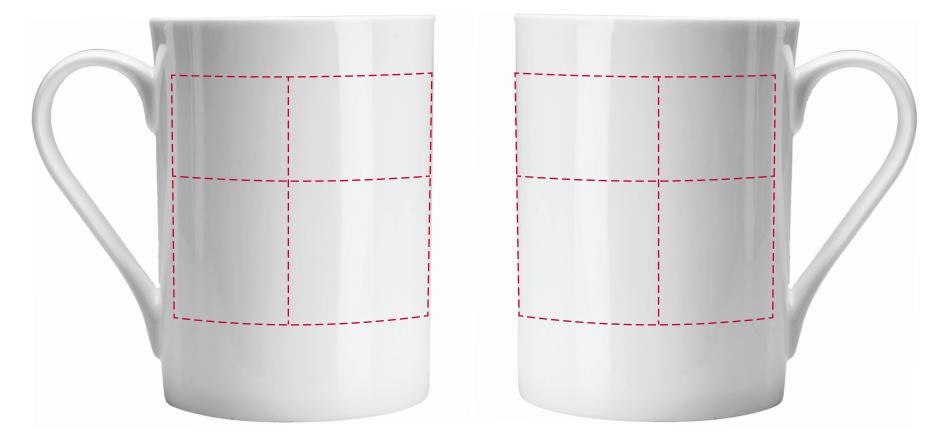

## YOUR VISUAL PROOF (1 of 2)

| Order Reference | xxxxxx   |
|-----------------|----------|
| Date created    | xx/xx/xx |
| Created by      | xx       |

| Product  | 252456      |  |
|----------|-------------|--|
| Colour   | White       |  |
| Branding | Full Colour |  |

## YOUR VISUAL PROOF (2 of 2)

Order ReferencexxxxxDate createdxx/xx/xxCreated byxx

| Print area | 185 x 80 mm |
|------------|-------------|
| Logo size  | xx x xxmm   |
| Branding   | Full Colour |

| r | ¬                                     |                                         | ,   |
|---|---------------------------------------|-----------------------------------------|-----|
| I | 1                                     | l                                       | I I |
| I | 1                                     | l                                       | I I |
| 1 |                                       |                                         |     |
|   |                                       |                                         |     |
|   |                                       |                                         |     |
|   |                                       |                                         |     |
|   |                                       |                                         |     |
|   |                                       |                                         |     |
|   |                                       |                                         |     |
|   |                                       |                                         |     |
|   |                                       |                                         |     |
|   |                                       |                                         | i i |
|   |                                       |                                         |     |
|   |                                       |                                         | i i |
|   | i i i i i i i i i i i i i i i i i i i |                                         | i i |
| I | 1                                     | l i i i i i i i i i i i i i i i i i i i | 1   |
| I | 1                                     | l i i i i i i i i i i i i i i i i i i i | I I |
| I | 1                                     | l i i i i i i i i i i i i i i i i i i i | I I |
| I | 1                                     | l                                       | I I |
| I | 1                                     | l                                       | I I |
| I | 1                                     | l                                       | I I |
| 1 |                                       |                                         |     |
|   |                                       |                                         |     |
|   |                                       |                                         |     |

Visual scale 100%.